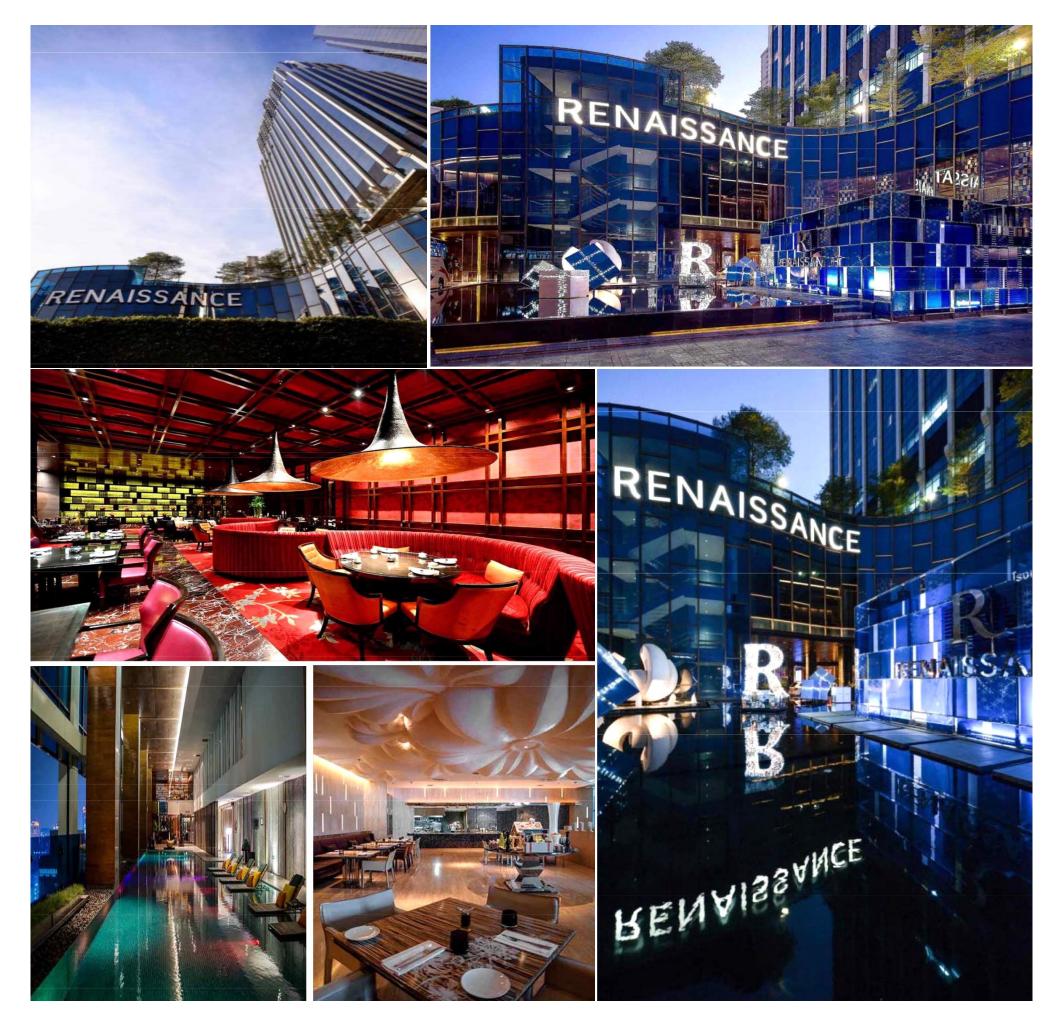

### RENAISSANCE BANGKOK RATCHAPRASONG HOTEL

**HOTEL ARCHITECTURE** 

CASA

### LOCATION

PloenChit Rd., Bangkok

### OWNER

Maneeya Realty Co., Ltd.

### SITE AREA

6,171 Square Meter [ 1.5 Acre ]

TOTAL Construction Area 65,846 Square Meter

### PROJECT COST

3,600 Million Baht

### PROJECT DESCRIPTION

5 STAR HOTELS 333 UNTIS

HI-END RESIDENTS 125 UNITS PARKING 530 CARS

CONSTRUCTION COMPLETED

2010

RENAISSANCE BANGKOK RATCHAPRASONG HOTEL

RENAISSANCE BANGKOK RATCHAPRASONG HOTEL