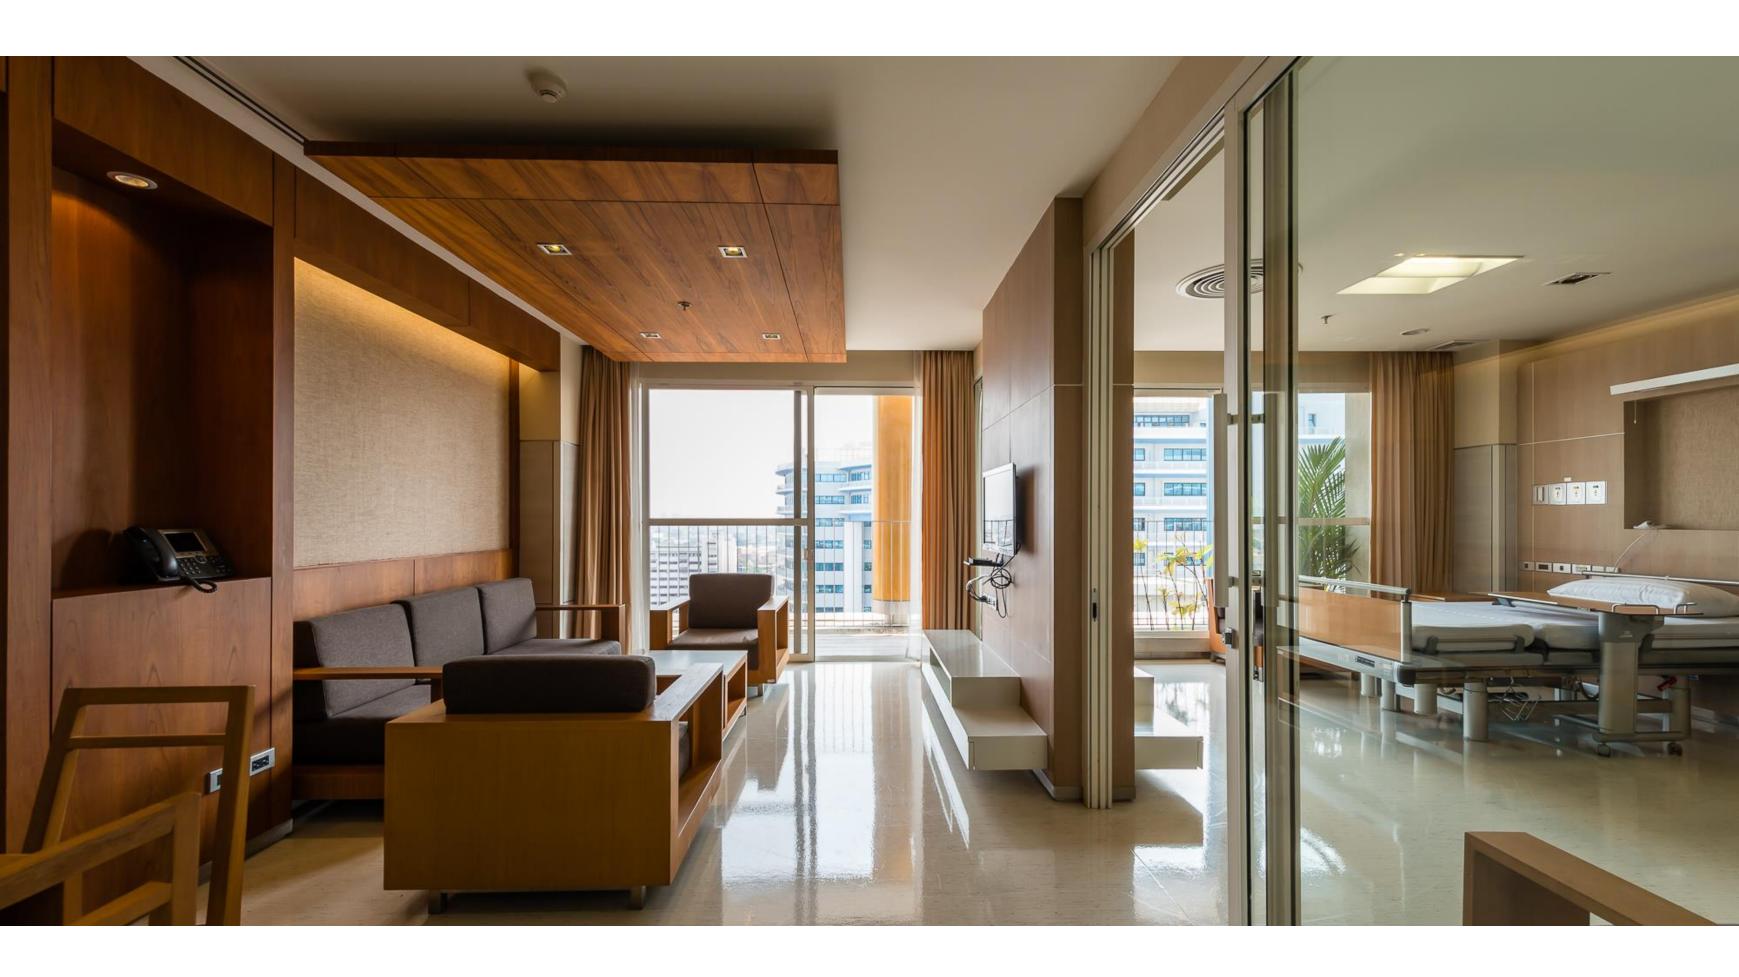

#### SIRIRAJ PIYAMAHARAJKARUN HOSPITAL

#### **HOSPITAL ARCHITECTURE**

COMPETITION WON

#### DESIGN TEAM CTAB

CASA CO.,LTD.
THONSILP STUDIO CO.,LTD.
WE STUDIO CO.,LTD.

Arunamarin Road, Bangkok

OWNER

Siriraj Hospital

SITE AREA

13,200 Square Wah [ 13 Acre ]

**TOTAL Construction Area** 

182,756 Square Meter

PROJECT COST 2,500 Million Baht

CONSTRUCTION COMPLETED

2004-2012

VIEW FROM THE CHAOPRAYA RIVER

Project Sayamindradhiraj Medical Institute

Type Competition Won
Client Siriraj Hospital

Design Team CTAB