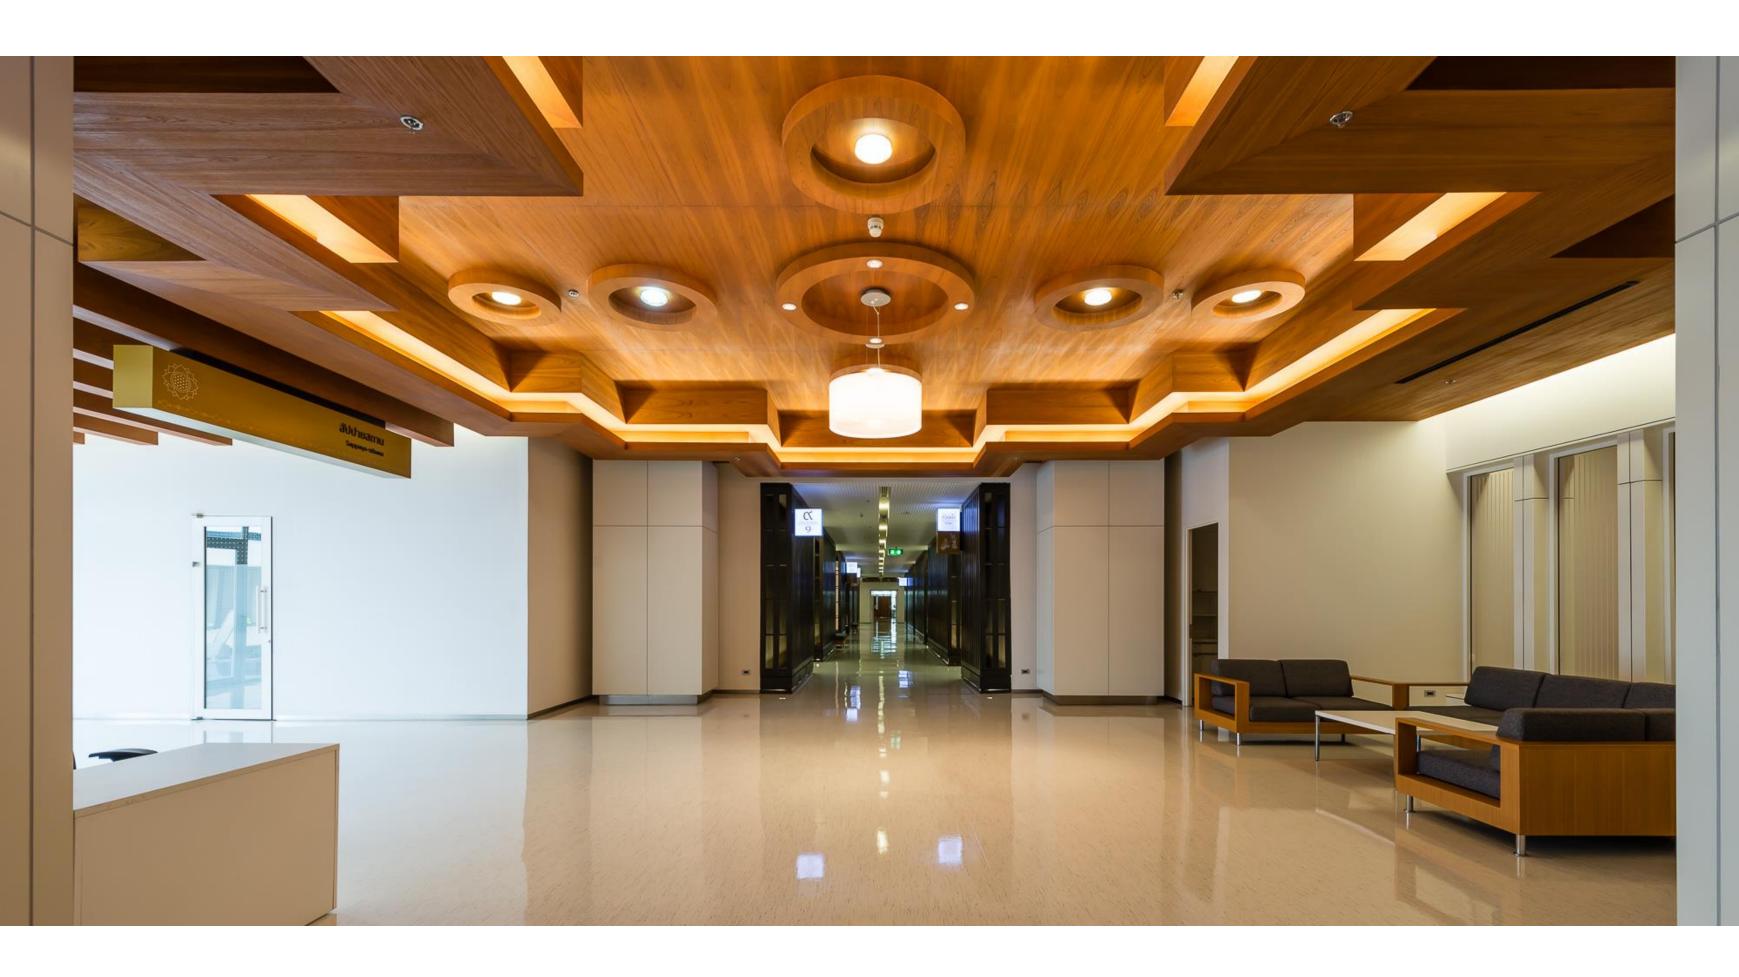

#### SIRIRAJ PIYAMAHARAJKARUN HOSPITAL

#### **HOSPITAL ARCHITECTURE**

COMPETITION WON

#### DESIGN TEAM CTAB

CASA CO.,LTD.
THONSILP STUDIO CO.,LTD.
WE STUDIO CO.,LTD.

Arunamarin Road, Bangkok

OWNER

Siriraj Hospital

SITE AREA

13,200 Square Wah [ 13 Acre ]

**TOTAL Construction Area** 

182,756 Square Meter

PROJECT COST 2,500 Million Baht

CONSTRUCTION COMPLETED

2004-2012

VIEW FROM THE CHAOPRAYA RIVER

Project Sayamindradhiraj Medical Institute

Type Competition Won
Client Siriraj Hospital

Design Team CTAB