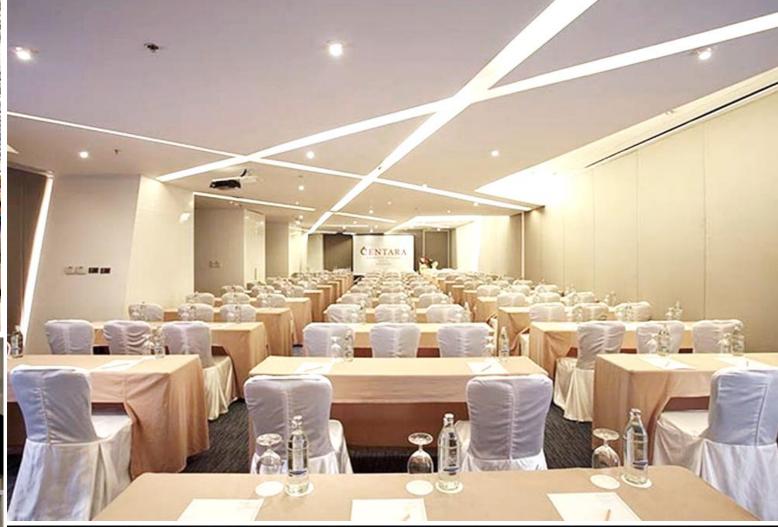

# CENTARA WATERGATE PAVILLION HOTEL BANGKOK

HOTEL ARCHITECTURE

CASA

### LOCATION

Pratunam, Rat-Prarop Rd., Bangkok

OWNER

Over See Construction Co., Ltd.

7,280 Square Meter [ 1.8 Acre ]

**TOTAL Construction Area** 60,000 Square Meter

PROJECT COST 3,600 Million Baht

**CONSTRUCTION COMPLETED** 2012

# CENTARA WATERGATE PAVILLION HOTEL BANGKOK