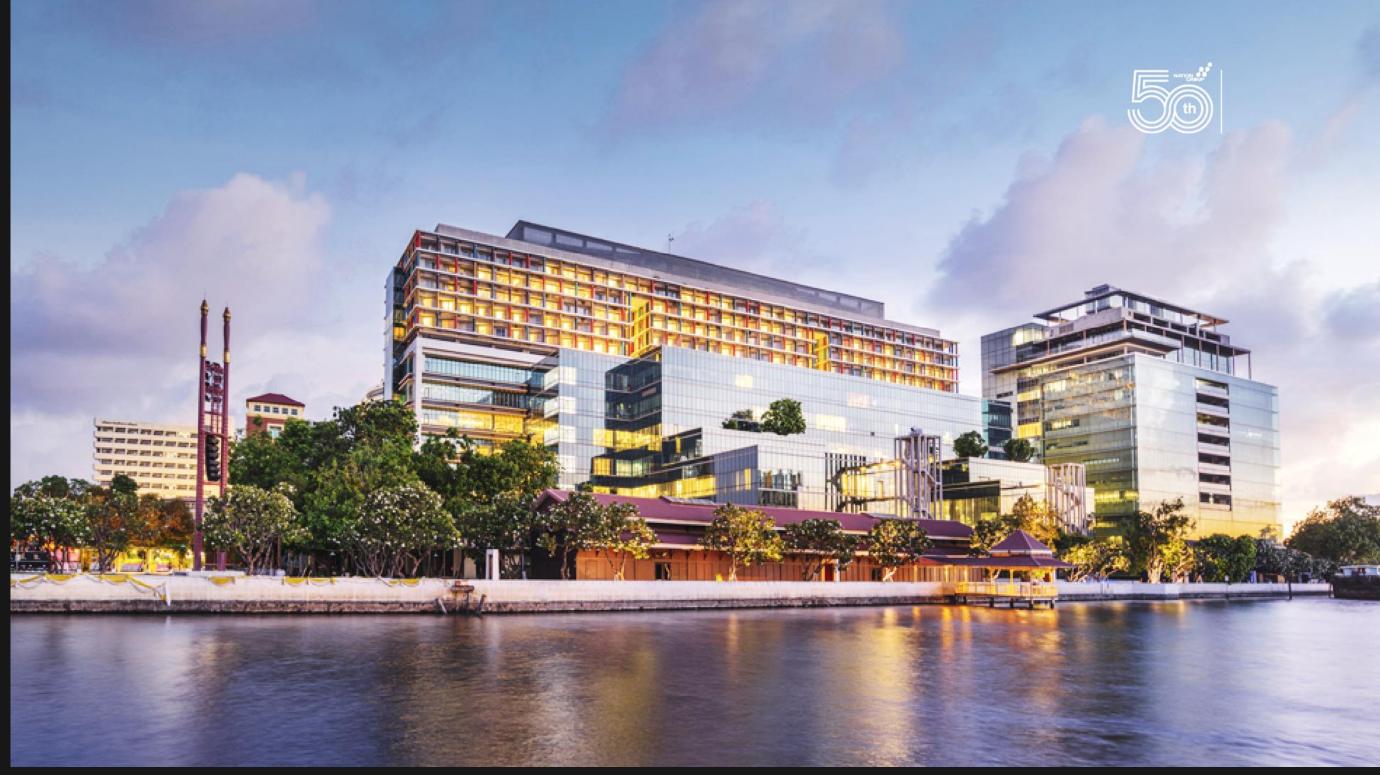

#### SIRIRAJ PIYAMAHARAJKARUN HOSPITAL

182,756 Square Meter

PROJECT COST 2,500 Million Baht

CONSTRUCTION COMPLETED

2004-2012

VIEW FROM THE CHAOPRAYA RIVER

Project Sayamindradhiraj Medical Institute

Type Competition Won
Client Siriraj Hospital

Design Team CTAB

Architect and Interior CASA Co., Ltd., Thonsilp Studio Co., Ltd.,

Wee Studio Co., Ltd.

Structure Arunchaiseri Consulting Engineers Co.,Ltd.
Lanscape Blue Planet Design International Co., Ltd.

MEP EEC Engineering Network Co., Ltd.

Life Safety Fusion Fire Safety Co., Ltd.

Energy Consultant Asst. Prof. Thanit Chindavanig

Contractor Italian-Thai Co., Ltd.

PM and CM Interpac International Co., Ltd.

Status Completed

This project is highly complicated in all aspects. As a pilot project, it aims to raise Siriraj Hospital's profile amongst the best medical institutes in the Southeast Asian region. It is also located in an exceptional place (the old Wang Lang) around the Rattanakosin Island that is both historically and physically important to Thai people. Moreover, this gigantic building will certainly change the skyline of Rattanakosin Island. Sayamindradhiraj Medical Institute, therefore, was a remarkably challenging project for our design team.