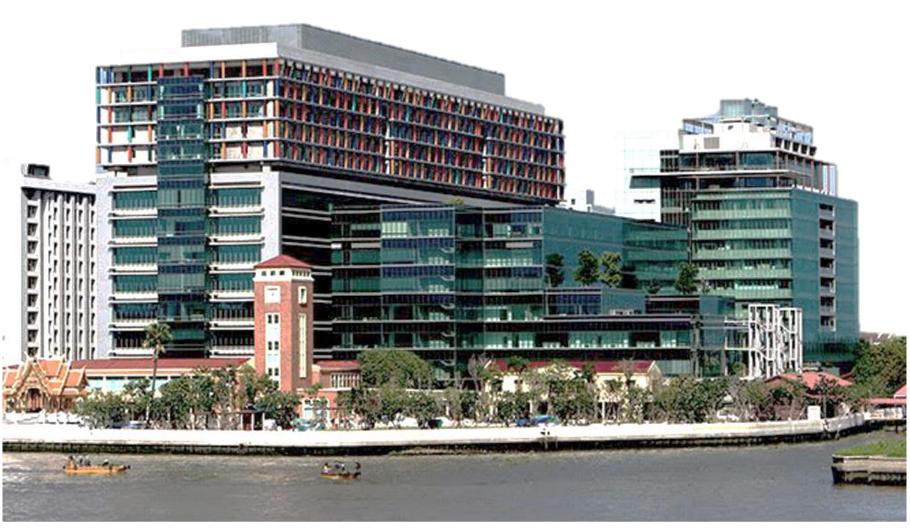

182,756 Square Meter

PROJECT COST 2,500 Million Baht

CONSTRUCTION COMPLETED

2004-2012

VIEW FROM THE CHAOPRAYA RIVER

Project Sayamindradhiraj Medical Institute

Type Competition Won
Client Siriraj Hospital

Design Team CTAB

Life Safety Fusion Fire Safety Co., Ltd.

Energy Consultant Asst. Prof. Thanit Chindavanig

Contractor Italian-Thai Co., Ltd.

PM and CM Interpac International Co., Ltd.

Status Completed

This project is highly complicated in all aspects. As a pilot project, it aims to raise Siriraj Hospital's profile amongst the best medical institutes in the Southeast Asian region. It is also located in an exceptional place (the old Wang Lang) around the Rattanakosin Island that is both historically and physically important to Thai people. Moreover, this gigantic building will certainly change the skyline of Rattanakosin Island. Sayamindradhiraj Medical Institute, therefore, was a remarkably challenging project for our design team.

We aimed to systematically interpret this complexity into efficiency, transforming the chaotic, massive functionalities by borrowing the ideas from Eastern ideology. In terms of communicating the vision of the institute through the architectural design, the team wanted to introduce users to a place that is filled with simplicity yet implies powerfulness. Research on the area of Wang Lang and its historical context was undertaken in order to pay respect to the area's past and to create an architectural work that reflects Thainess.