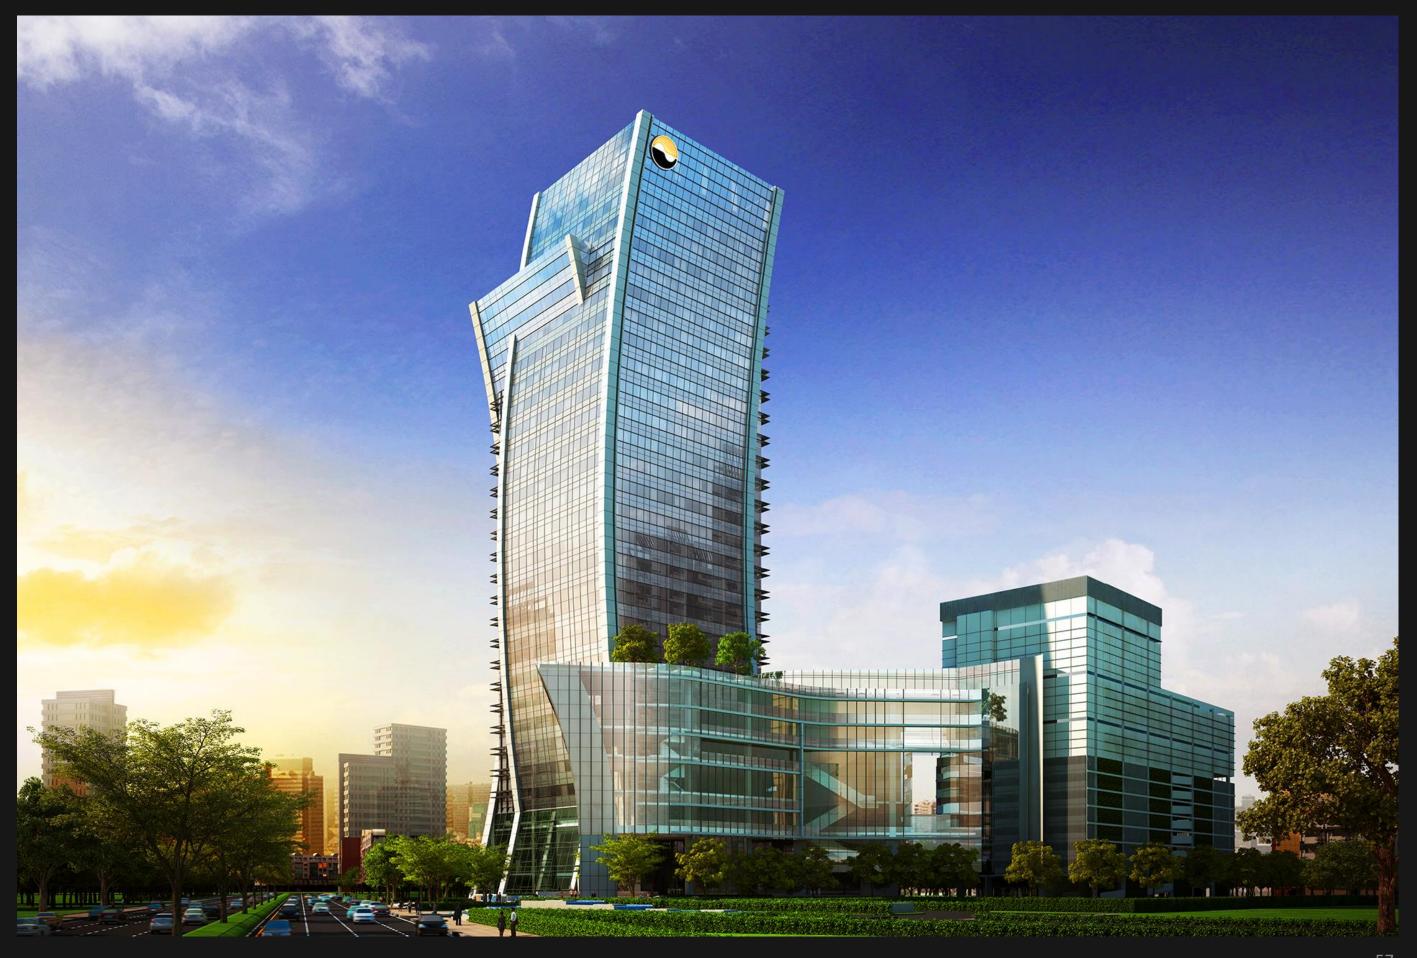

# THE STOCK EXCHANG OF THAILAND TOWER

**OFFICE ARCHITECTURE** 

CASA

LOCATION

Ratchadapisek Rd., Bangkok

OWNER

The Stock Exchange of Thailand

SITE AREA

8,384 Square Meter [ 2.07 Acre ]

**TOTAL Construction Area** 58,600 Square Meter

PROJECT COST

1,800 Million Baht

CONSTRUCTION COMPLETED

2013

THE STOCK
EXCHANG OF
THAILAND
TOWER