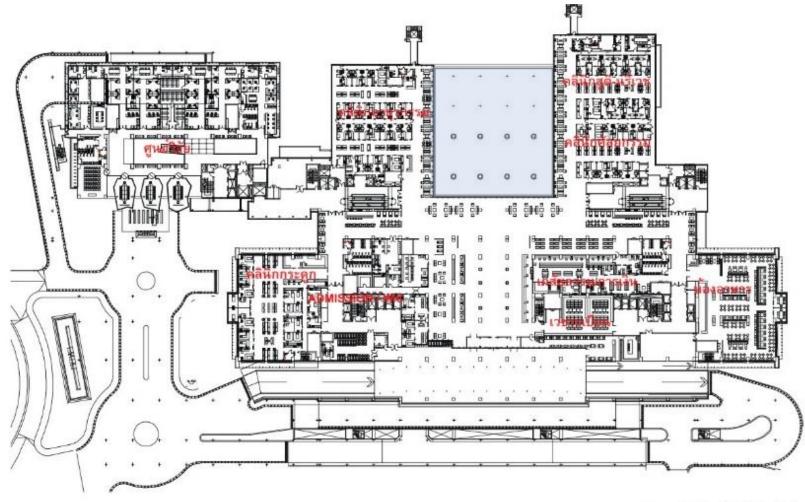

and its historical context was undertaken in order to pay respect to the area's past and to create an architectural work that reflects Thainess.





About SiPH > JCI Standard > JCI (Joint Commission International)

#### JCI (Joint Commission International)



#### JCI accreditation

is considered the gold standard in global health care.

#### JCI (Joint Commission International)

Joint Commission International (JCI) identifies, measures, and shares best practices in quality and patient safety with the world. Siriraj Piyamaharajkarun Hospital is the first JCI-accredited public hospital in Thailand. We are committed to providing medical services morally, ethically and dedicatedly with "Highly Service-minded personnel"











































3nd FLOOR PL 7th FLOOR PLAN



2nd FLOOR PLAN



#### SECTION







#### Genetic Code of Rattanakosin

We tried to find a way to add logically suitable elements to this gigantic 170-meter-long wall and create something that connects with Rattanakosin. We thought of the medical research methodology. By deciphering the secret of the DNA chains, it brought us back to the past to see these colorful paintings from the early Rattanakosin period. We then mounted these great paintings on the gigantic wall and removed their outlines, so only the color strips were left visible. This implies a secret code from the past, the Genetic Code of Rattanakosin.

#### Wang Lang

The location has a long history. It is the location of the disappeared palace. When the fall of Krung Thon Buri took place, it became an old wall of Krung Thon