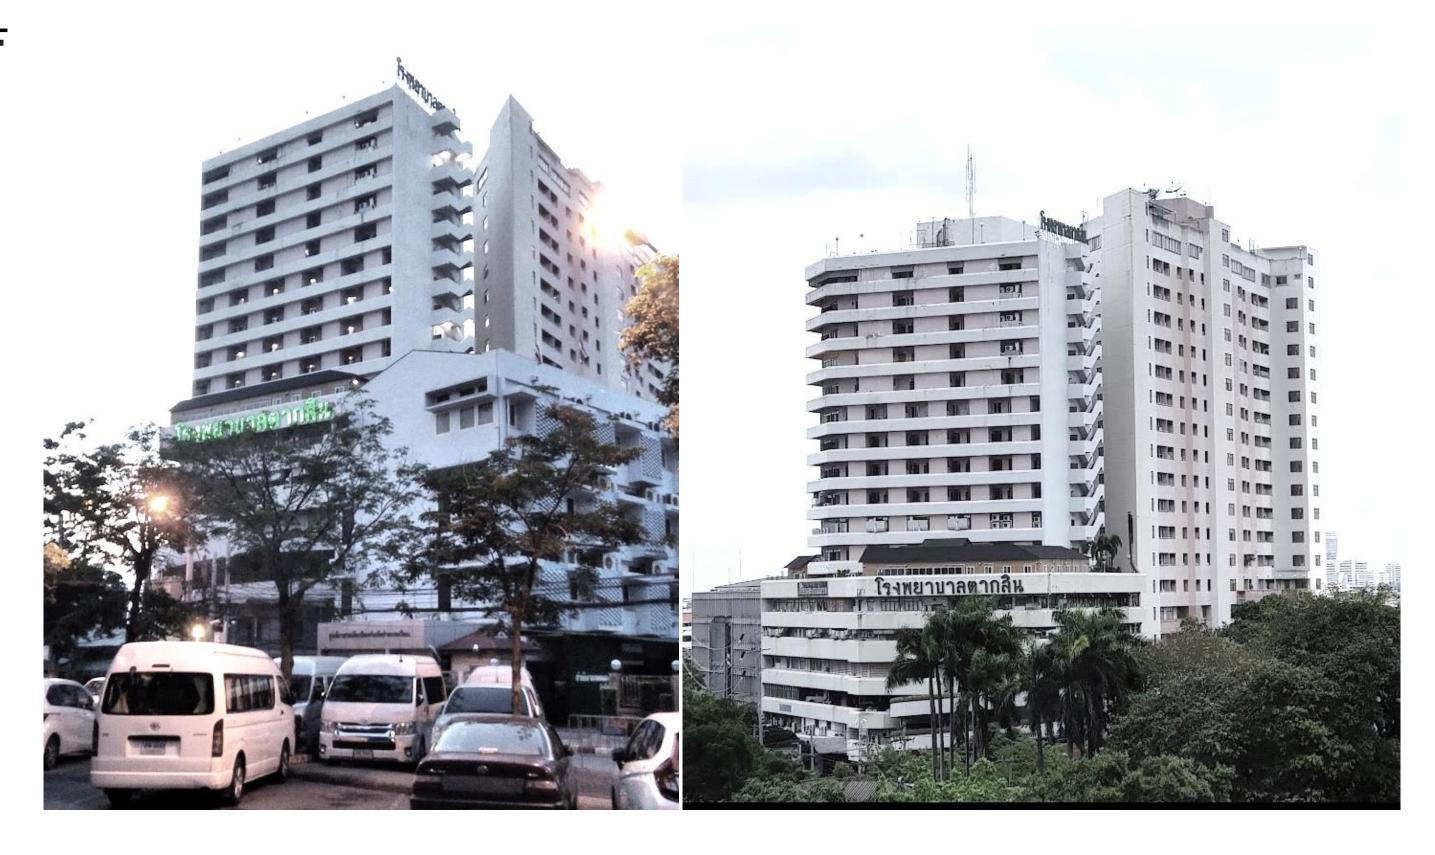

# NEW OUTPATIENT DEPARTMENT BUILDING TAKSIN HOSPITAL

**HOSPITAL ARCHITECTURE** 

CASA

543 Somdejchaopraoya Road, Klongsan Bangkok

OWNER

Taksin Hospital

SITE AREA

1,600 Square Wah [ 1.6 Acre ]

TOTAL Construction Area

60,000 Square Meter

PROJECT COST

1,000 Million Baht

CONSTRUCTION COMPLETED

# NEW OUTPATIENT DEPARTMENT BUILDING TAKSIN HOSPITAL