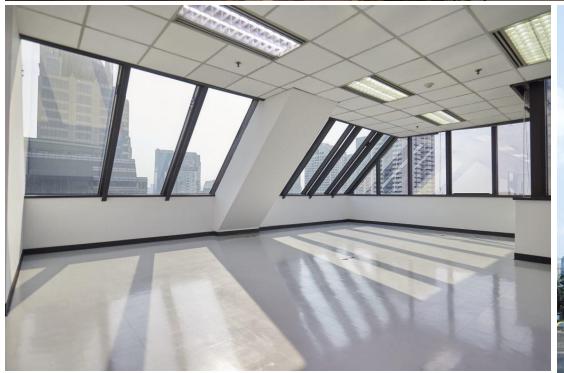

#### HARINDHORN TOWER

#### OFFICE ARCHITECTURE

CASA

#### LOCATION

North Sathorn Rd., Bangkok

#### OWNER

Harindhornl Co., Ltd.

#### SITE AREA

8,000 Square Meter [ 2 Acre ]

TOTAL Construction Area 50,000 Square Meter

PROJECT COST 749 Million Baht

CONSTRUCTION COMPLETED