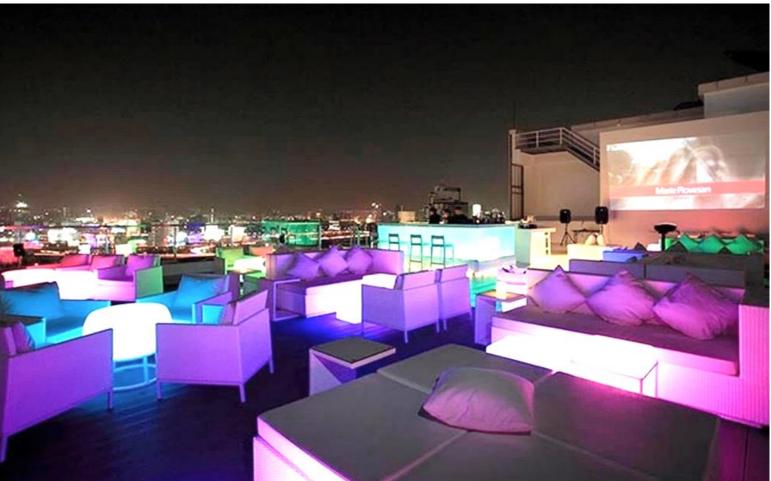

# CENTARA WATERGATE PAVILLION HOTEL BANGKOK

HOTEL ARCHITECTURE

CASA

### LOCATION

Pratunam, Rat-Prarop Rd., Bangkok

OWNER

Over See Construction Co., Ltd.

7,280 Square Meter [ 1.8 Acre ]

**TOTAL Construction Area** 60,000 Square Meter

PROJECT COST 3,600 Million Baht

**CONSTRUCTION COMPLETED** 2012

# CENTARA WATERGATE PAVILLION HOTEL BANGKOK