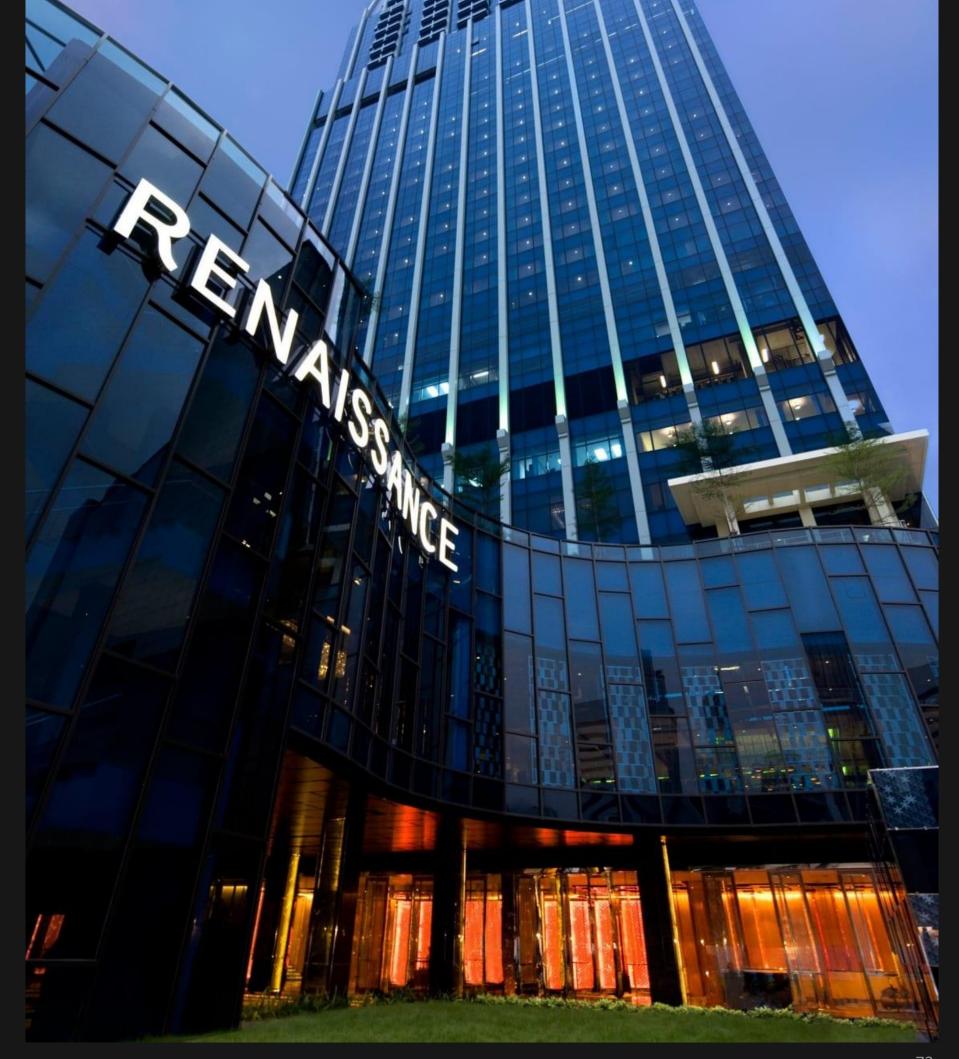

### RENAISSANCE BANGKOK RATCHAPRASONG HOTEL

**HOTEL ARCHITECTURE** 

CASA

### LOCATION

PloenChit Rd., Bangkok

### OWNER

Maneeya Realty Co., Ltd.

### SITE AREA

6,171 Square Meter [ 1.5 Acre ]

TOTAL Construction Area 65,846 Square Meter

### PROJECT COST

3,600 Million Baht

### PROJECT DESCRIPTION

5 STAR HOTELS 333 UNTIS

HI-END RESIDENTS 125 UNITS PARKING 530 CARS

CONSTRUCTION COMPLETED

2010

RENAISSANCE BANGKOK RATCHAPRASONG HOTEL

RENAISSANCE BANGKOK RATCHAPRASONG HOTEL