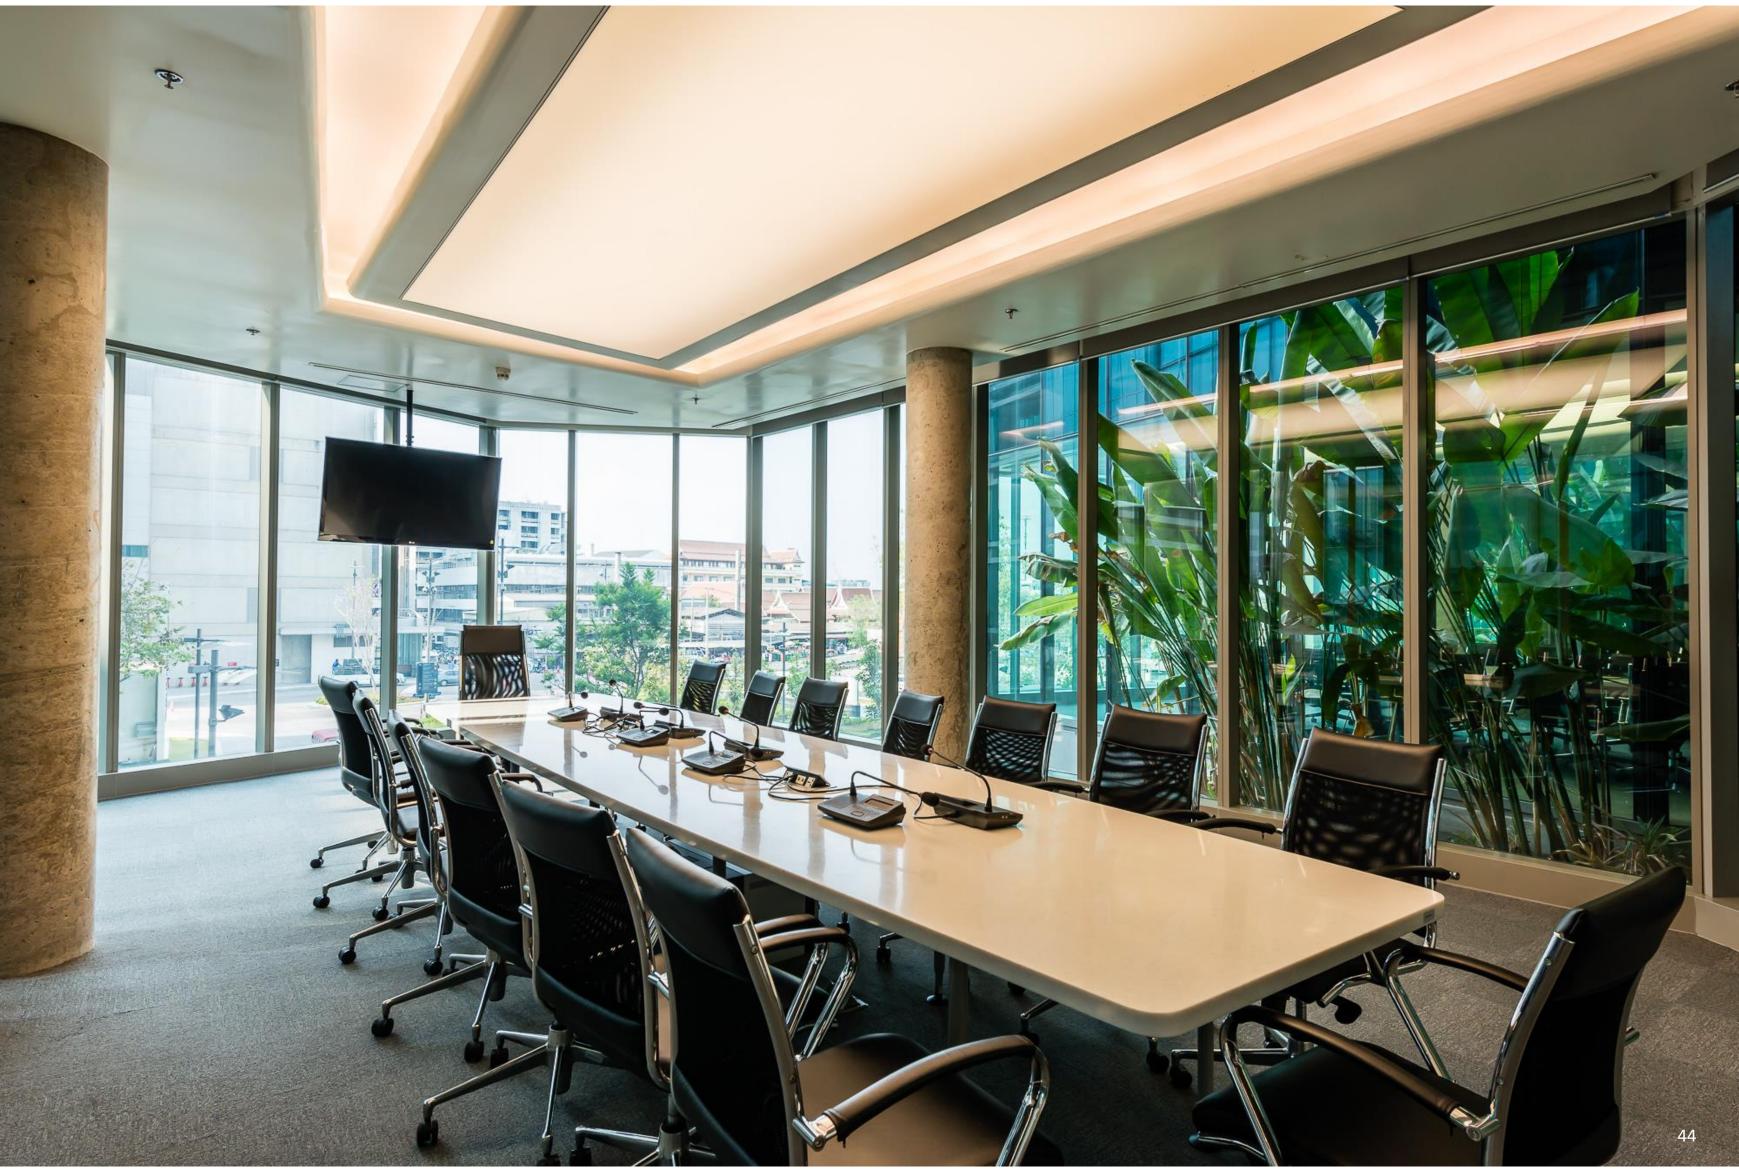

#### SIRIRAJ PIYAMAHARAJKARUN HOSPITAL

#### **HOSPITAL ARCHITECTURE**

COMPETITION WON

#### DESIGN TEAM CTAB

CASA CO.,LTD.
THONSILP STUDIO CO.,LTD.
WE STUDIO CO.,LTD.

Arunamarin Road, Bangkok

OWNER

Siriraj Hospital

SITE AREA

13,200 Square Wah [ 13 Acre ]

**TOTAL Construction Area** 

182,756 Square Meter

PROJECT COST 2,500 Million Baht

CONSTRUCTION COMPLETED

2004-2012

VIEW FROM THE CHAOPRAYA RIVER

Project Sayamindradhiraj Medical Institute

Type Competition Won
Client Siriraj Hospital

Design Team CTAB