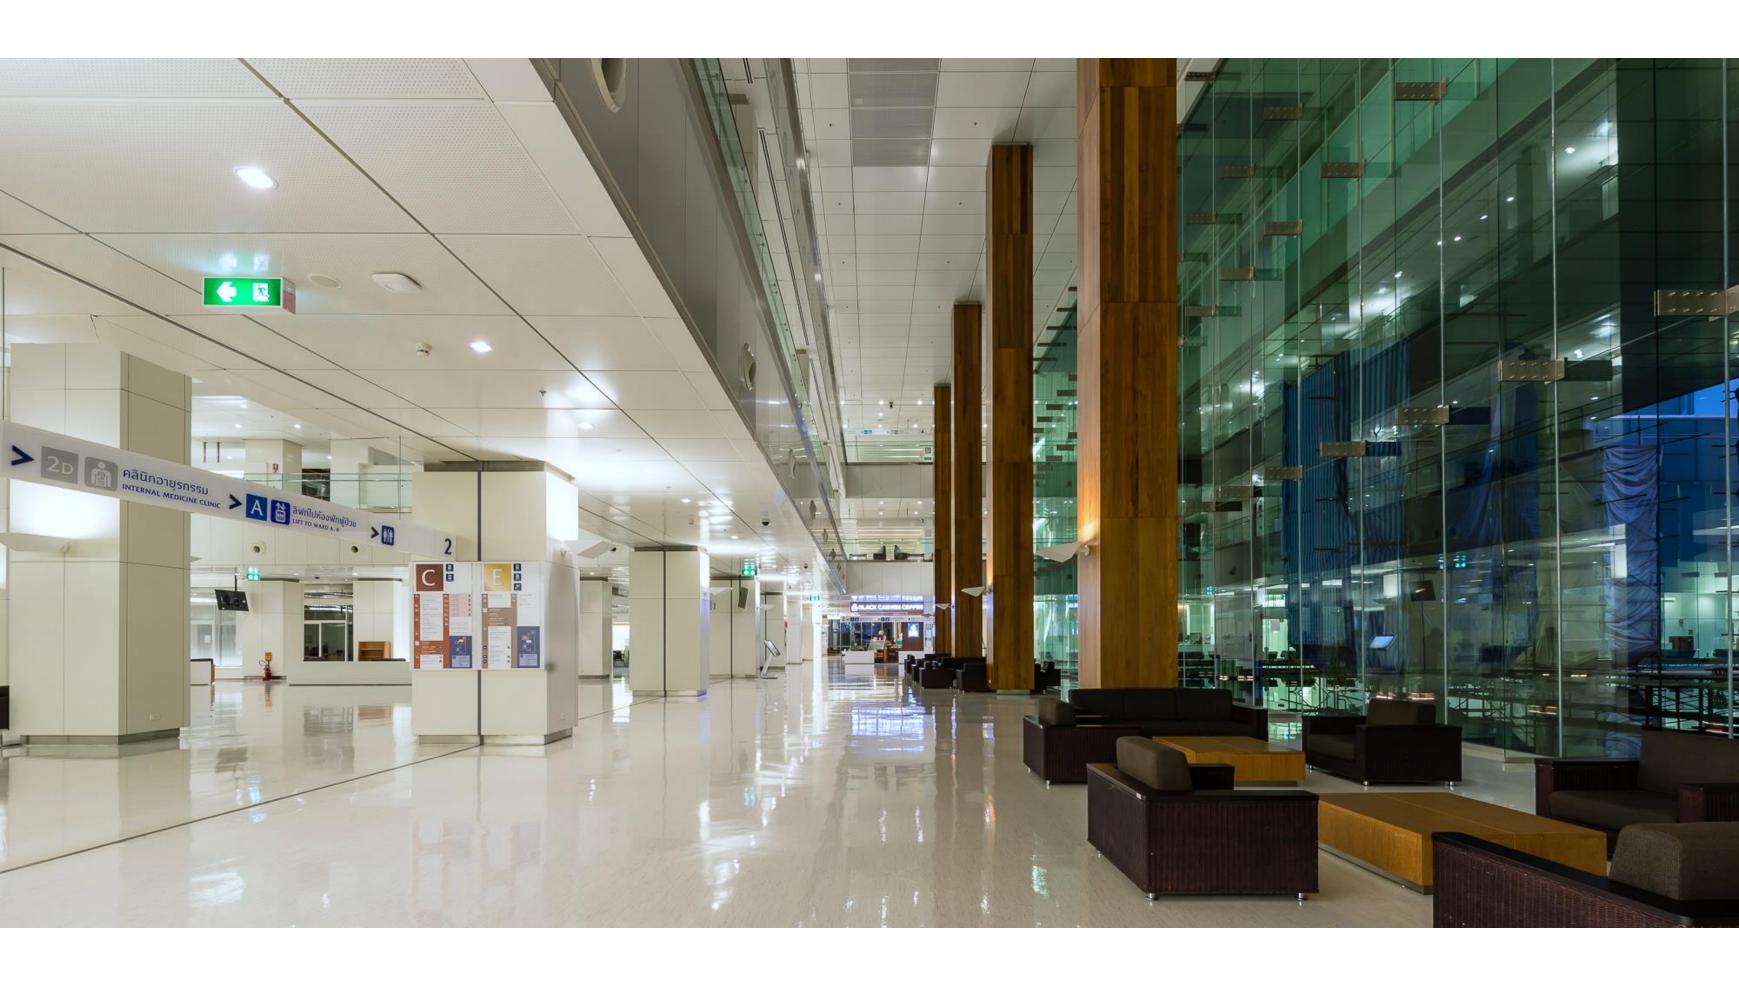

#### SIRIRAJ PIYAMAHARAJKARUN HOSPITAL

#### **HOSPITAL ARCHITECTURE**

COMPETITION WON

182,756 Square Meter

PROJECT COST 2,500 Million Baht

CONSTRUCTION COMPLETED

2004-2012

VIEW FROM THE CHAOPRAYA RIVER

Project Sayamindradhiraj Medical Institute

Type Competition Won
Client Siriraj Hospital

Design Team CTAB