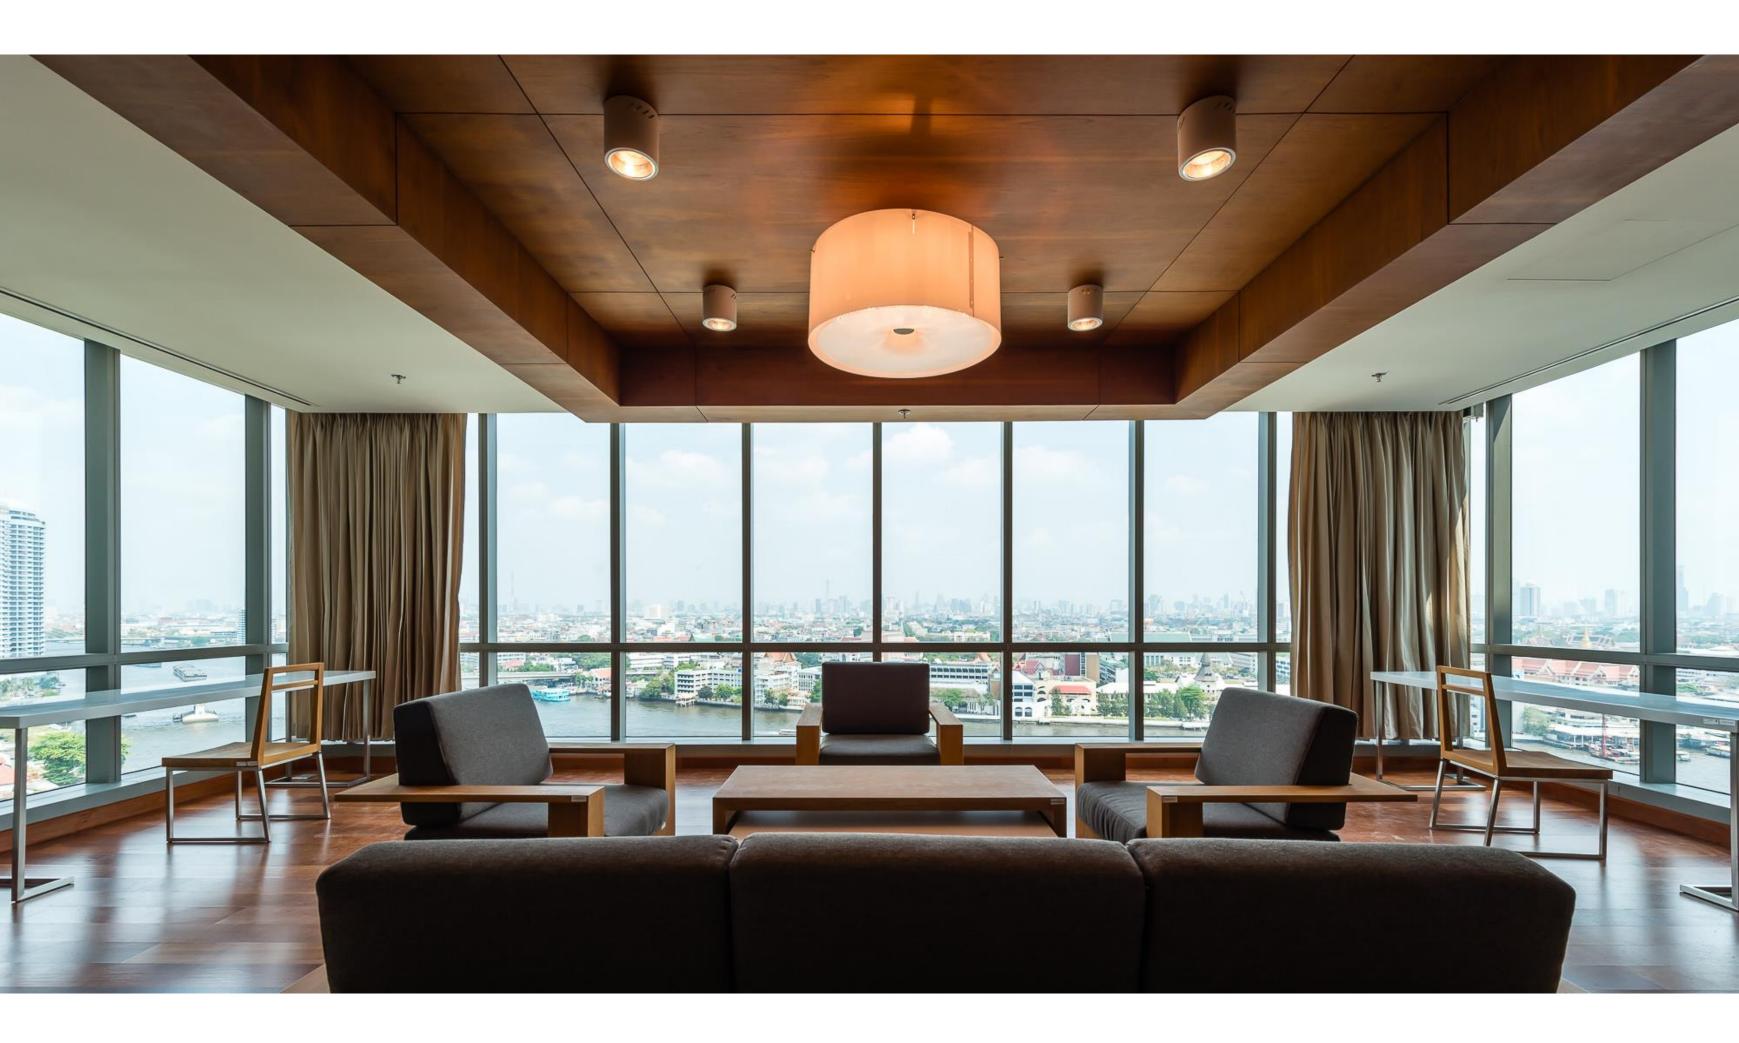

#### SIRIRAJ PIYAMAHARAJKARUN HOSPITAL

#### **HOSPITAL ARCHITECTURE**

COMPETITION WON

#### DESIGN TEAM CTAB

CASA CO.,LTD.
THONSILP STUDIO CO.,LTD.
WE STUDIO CO.,LTD.

Arunamarin Road, Bangkok

OWNER

Siriraj Hospital

SITE AREA

13,200 Square Wah [ 13 Acre ]

**TOTAL Construction Area** 

182,756 Square Meter

PROJECT COST 2,500 Million Baht

CONSTRUCTION COMPLETED

2004-2012

VIEW FROM THE CHAOPRAYA RIVER

Project Sayamindradhiraj Medical Institute

Type Competition Won
Client Siriraj Hospital

Design Team CTAB