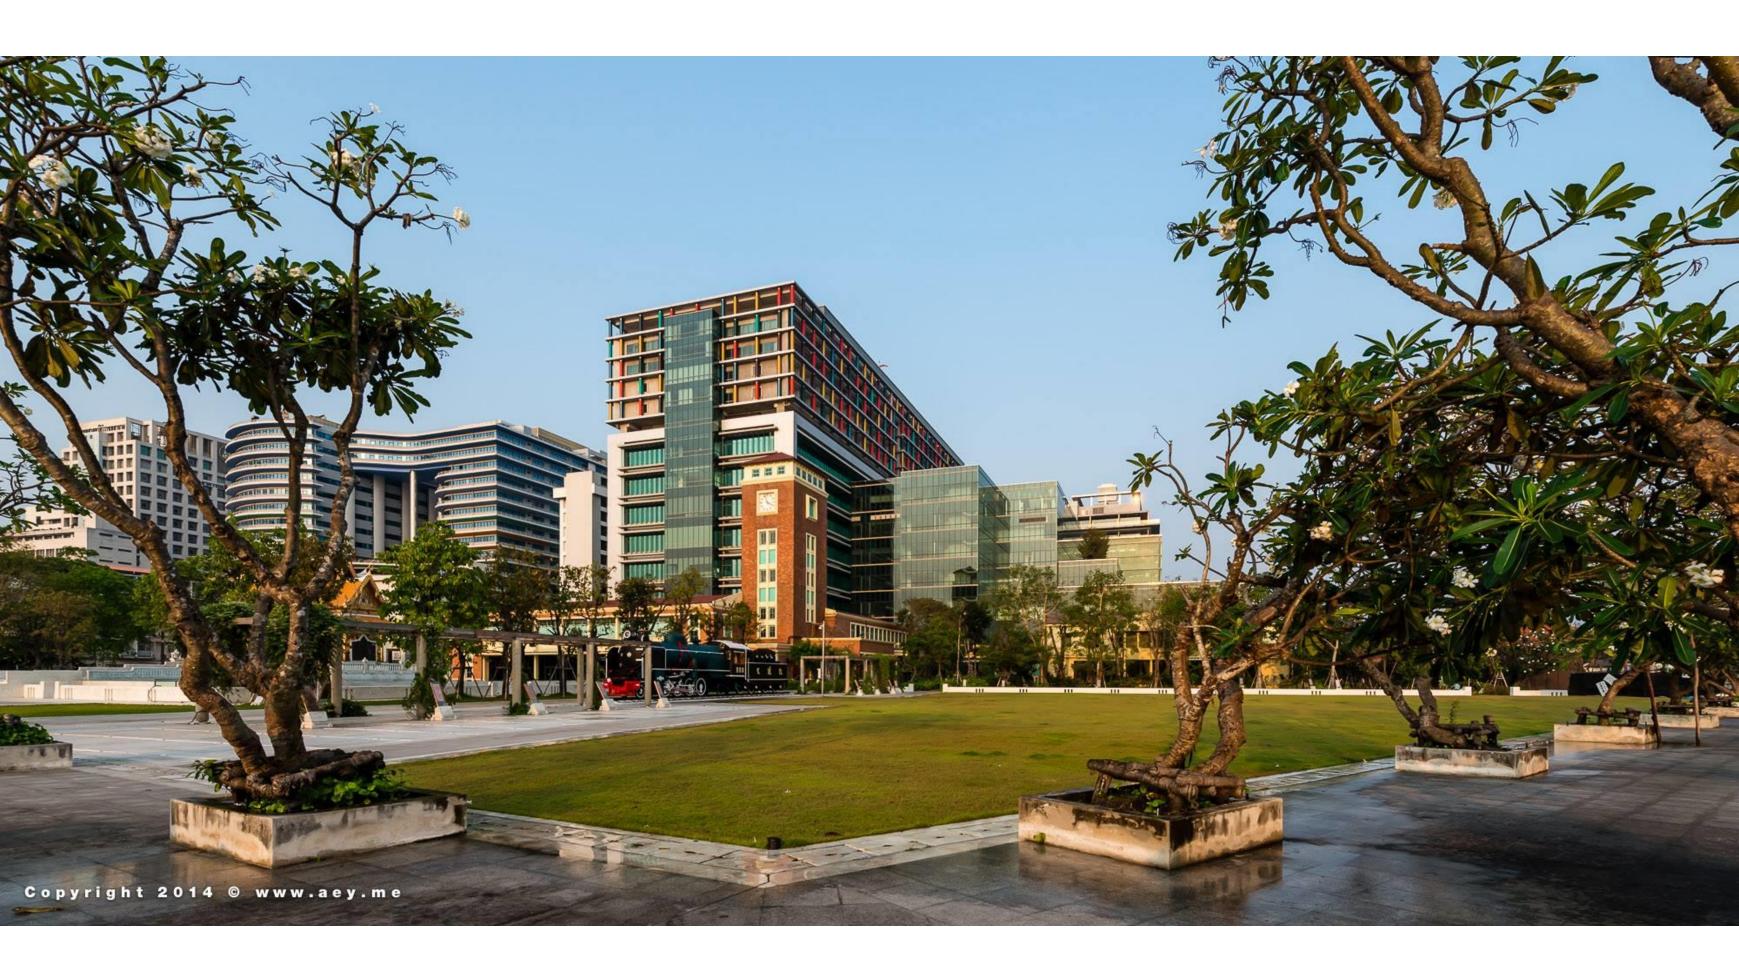

182,756 Square Meter

PROJECT COST 2,500 Million Baht

CONSTRUCTION COMPLETED

2004-2012

VIEW FROM THE CHAOPRAYA RIVER

Project Sayamindradhiraj Medical Institute

Type Competition Won
Client Siriraj Hospital

Design Team CTAB

#### Wang Lang

The location has a long history. It is the location of the disappeared palace. When the fall of Krung Thon Buri took place, it became an old wall of Krung Thon Buri Sri Mahasamut and a graveyard of warriors. This is also a place where the great poet Sunthorn Phu was born. It has many historical layers. Now, another significant change will occur in the area. We hope to see this excellent institute grow from the historical context of the area so that our next generation will be aware of and appreciate its significance. Hopefully everyone can see a trace of Wang Lang in this project.