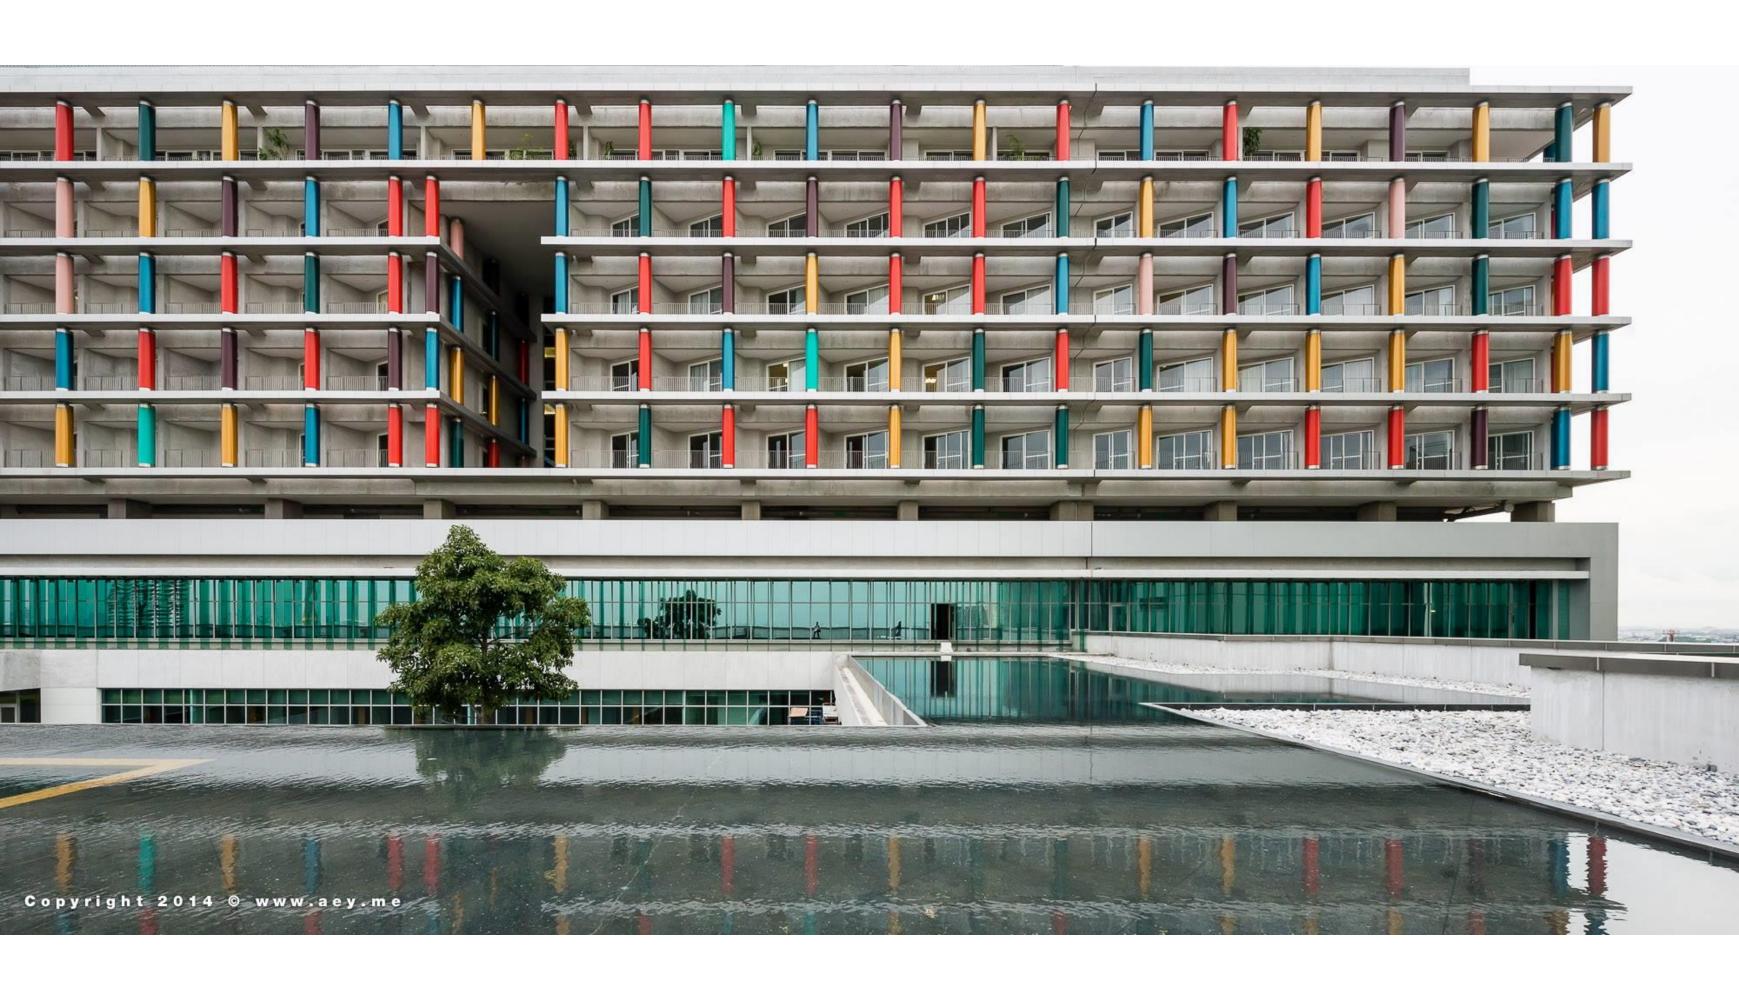

182,756 Square Meter

PROJECT COST 2,500 Million Baht

CONSTRUCTION COMPLETED

2004-2012

VIEW FROM THE CHAOPRAYA RIVER

Project Sayamindradhiraj Medical Institute

Type Competition Won
Client Siriraj Hospital

Design Team CTAB

#### Genetic Code of Rattanakosin

We tried to find a way to add logically suitable elements to this gigantic 170-meter-long wall and create something that connects with Rattanakosin. We thought of the medical research methodology. By deciphering the secret of the DNA chains, it brought us back to the past to see these colorful paintings from the early Rattanakosin period. We then mounted these great paintings on the gigantic wall and removed their outlines, so only the color strips were left visible. This implies a secret code from the past, the Genetic Code of Rattanakosin.