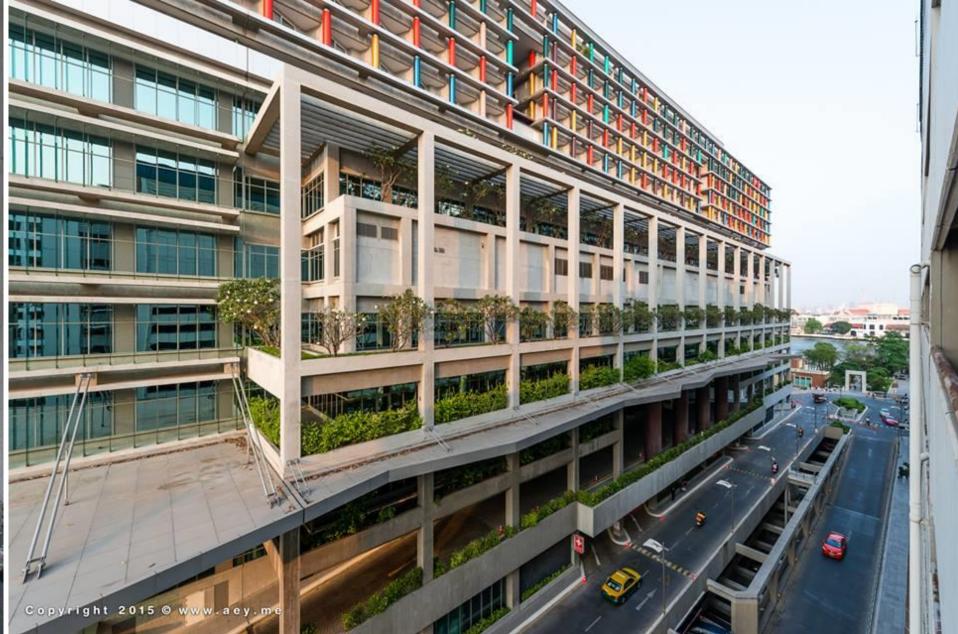

#### SIRIRAJ PIYAMAHARAJKARUN HOSPITAL

#### **HOSPITAL ARCHITECTURE**

COMPETITION WON

182,756 Square Meter

PROJECT COST 2,500 Million Baht

CONSTRUCTION COMPLETED

2004-2012

VIEW FROM THE CHAOPRAYA RIVER

Project Sayamindradhiraj Medical Institute

Type Competition Won
Client Siriraj Hospital

Design Team CTAB

#### Genetic Code of Rattanakosin

We tried to find a way to add logically suitable elements to this gigantic 170-meter-long wall and create something that connects with Rattanakosin. We thought of the medical research methodology. By deciphering the secret of the DNA chains, it brought us back to the past to see these colorful paintings from the early Rattanakosin period. We then mounted these great paintings on the gigantic wall and removed their outlines, so only the color strips were left visible. This implies a secret code from the past, the Genetic Code of Rattanakosin.