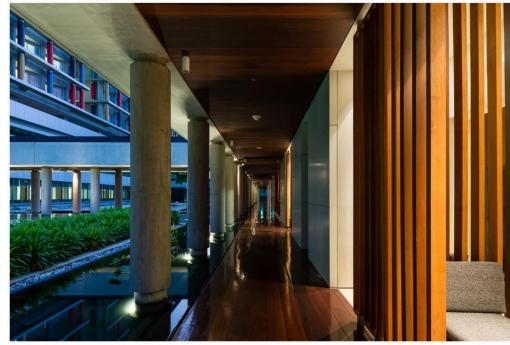

#### SIRIRAJ PIYAMAHARAJKARUN HOSPITAL

182,756 Square Meter

PROJECT COST 2,500 Million Baht

CONSTRUCTION COMPLETED

2004-2012

VIEW FROM THE CHAOPRAYA RIVER

Project Sayamindradhiraj Medical Institute

Type Competition Won
Client Siriraj Hospital

Design Team CTAB