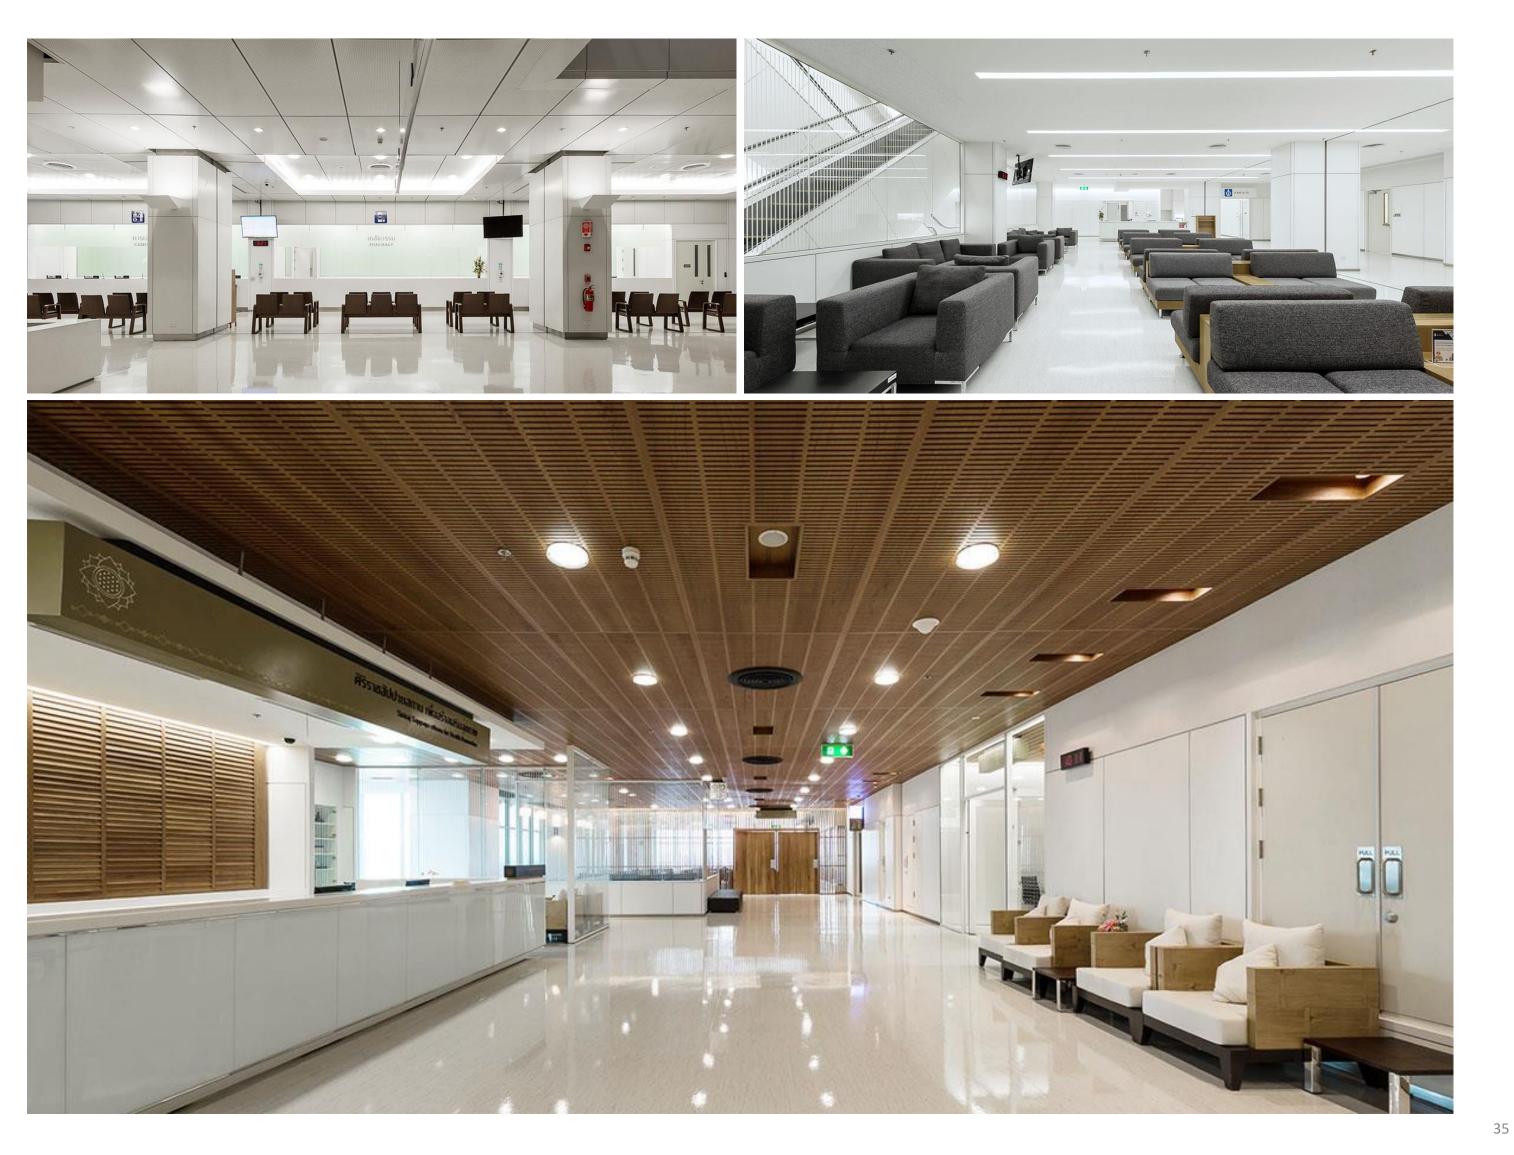

#### SIRIRAJ PIYAMAHARAJKARUN HOSPITAL

#### **HOSPITAL ARCHITECTURE**

COMPETITION WON

#### JCI (Joint Commission International)

Joint Commission International (JCI) identifies, measures, and shares best practices in quality and patient safety with the world. Siriraj Piyamaharajkarun Hospital is the first JCI-accredited public hospital in Thailand. We are committed to providing medical services morally, ethically and dedicatedly with "Highly Service-minded personnel"