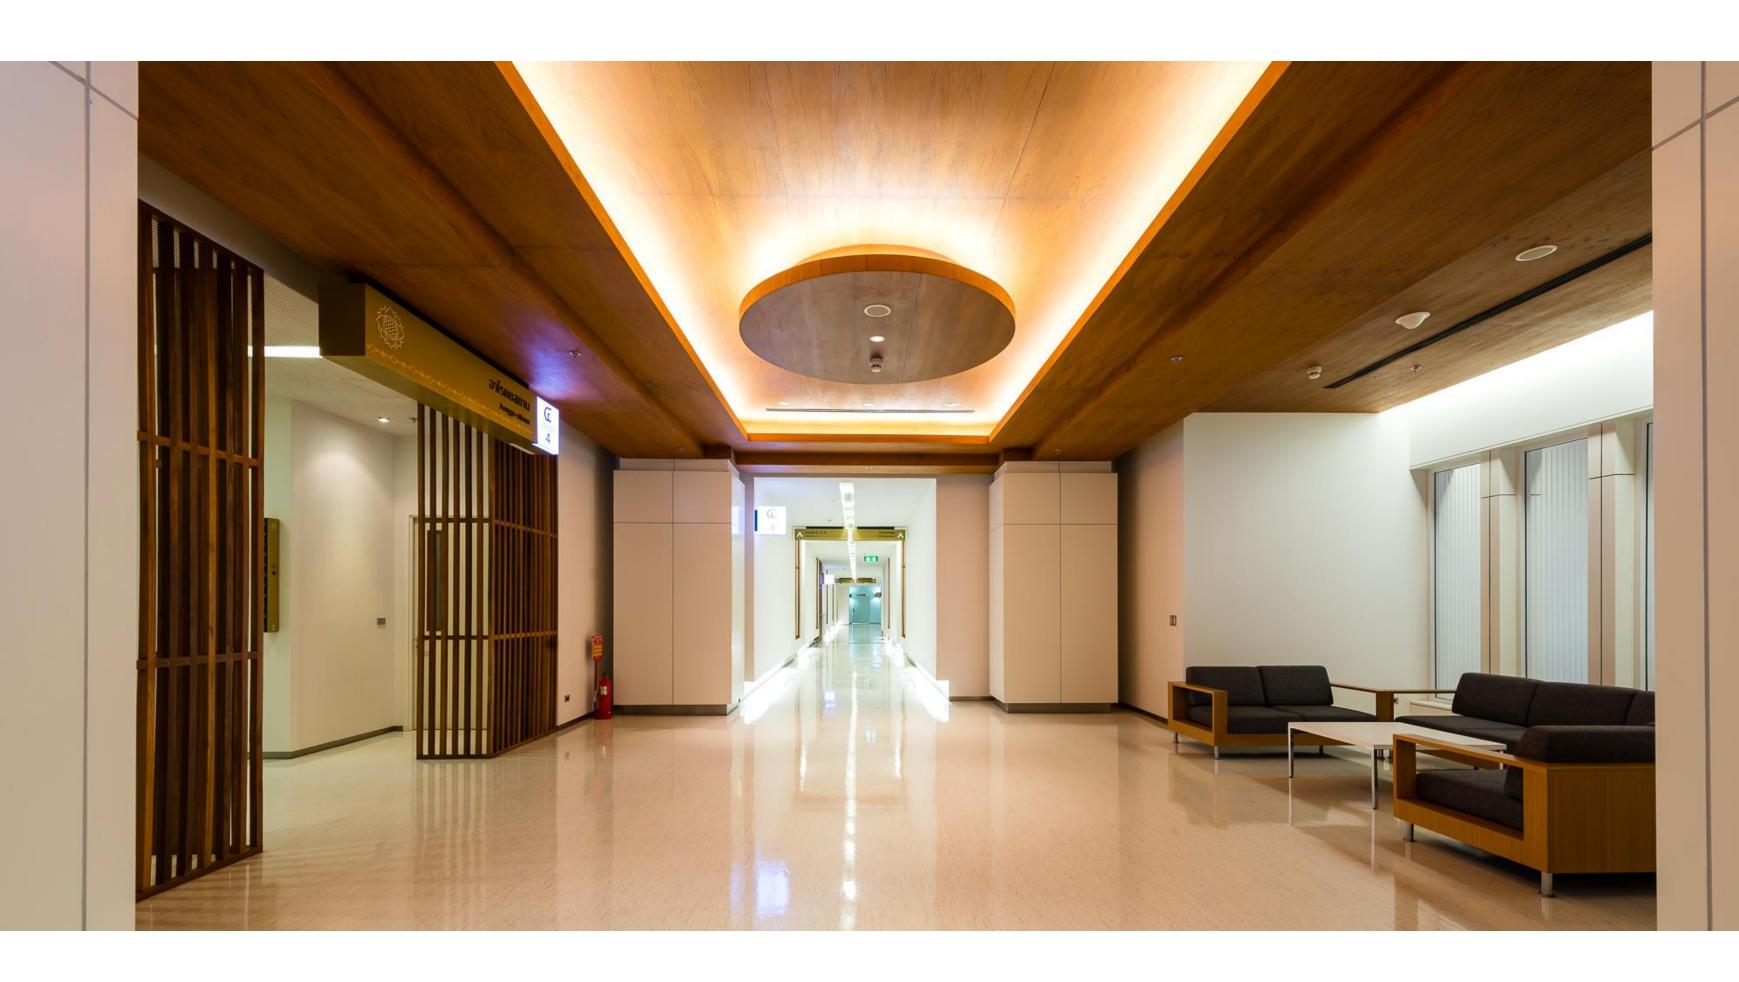

#### SIRIRAJ PIYAMAHARAJKARUN HOSPITAL

#### **HOSPITAL ARCHITECTURE**

COMPETITION WON

#### DESIGN TEAM CTAB

CASA CO.,LTD.
THONSILP STUDIO CO.,LTD.
WE STUDIO CO.,LTD.

Arunamarin Road, Bangkok

OWNER

Siriraj Hospital

SITE AREA

13,200 Square Wah [ 13 Acre ]

**TOTAL Construction Area** 

182,756 Square Meter

PROJECT COST 2,500 Million Baht

CONSTRUCTION COMPLETED

2004-2012

VIEW FROM THE CHAOPRAYA RIVER

Project Sayamindradhiraj Medical Institute

Type Competition Won
Client Siriraj Hospital

Design Team CTAB

Architect and Interior CASA Co., Ltd., Thonsilp Studio Co., Ltd.,

Wee Studio Co., Ltd.

Structure Arunchaiseri Consulting Engineers Co.,Ltd.
Lanscape Blue Planet Design International Co., Ltd.

MEP EEC Engineering Network Co., Ltd.

Life Safety Fusion Fire Safety Co., Ltd.

Energy Consultant Asst. Prof. Thanit Chindavanig

Contractor Italian-Thai Co., Ltd.

PM and CM Interpac International Co., Ltd.

Status Completed

This project is highly complicated in all aspects. As a pilot project, it aims to raise Siriraj Hospital's profile amongst the best medical institutes in the Southeast Asian region. It is also located in an exceptional place (the old Wang Lang) around the Rattanakosin Island that is both historically and physically important to Thai people. Moreover, this gigantic building will certainly change the skyline of Rattanakosin Island. Sayamindradhiraj Medical Institute, therefore, was a remarkably challenging project for our design team.