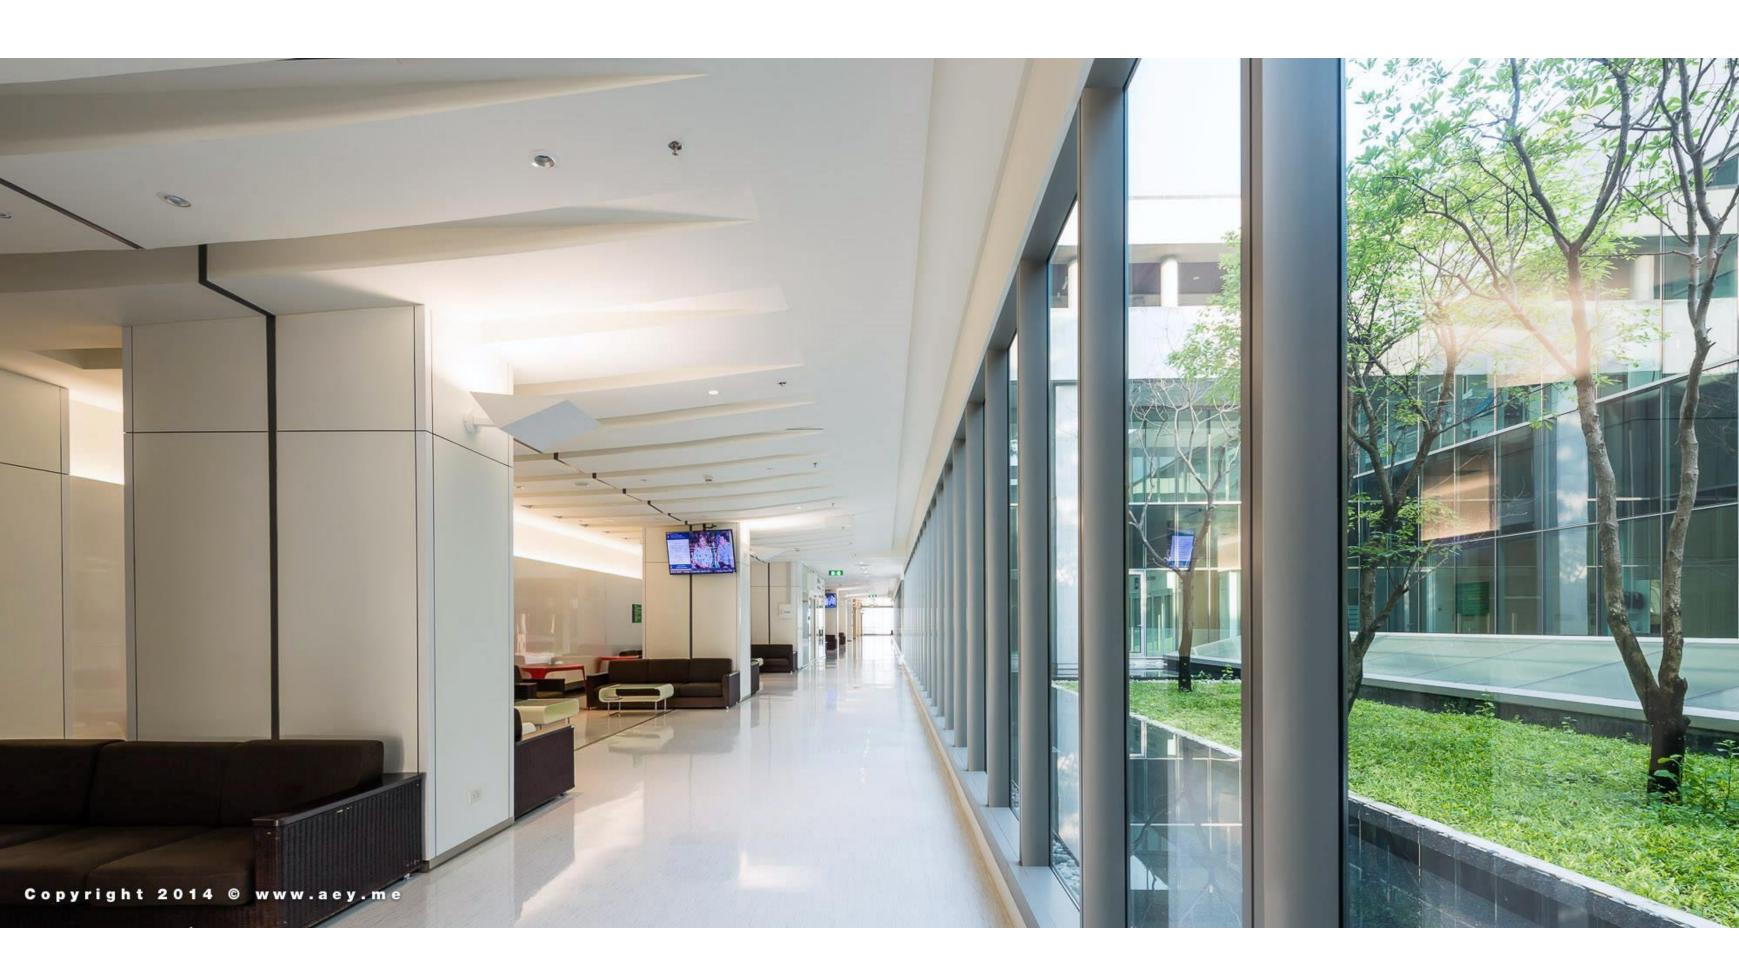

#### SIRIRAJ PIYAMAHARAJKARUN HOSPITAL

#### **HOSPITAL ARCHITECTURE**

COMPETITION WON

182,756 Square Meter

PROJECT COST 2,500 Million Baht

CONSTRUCTION COMPLETED

2004-2012

VIEW FROM THE CHAOPRAYA RIVER

Project Sayamindradhiraj Medical Institute

Type Competition Won
Client Siriraj Hospital

Design Team CTAB