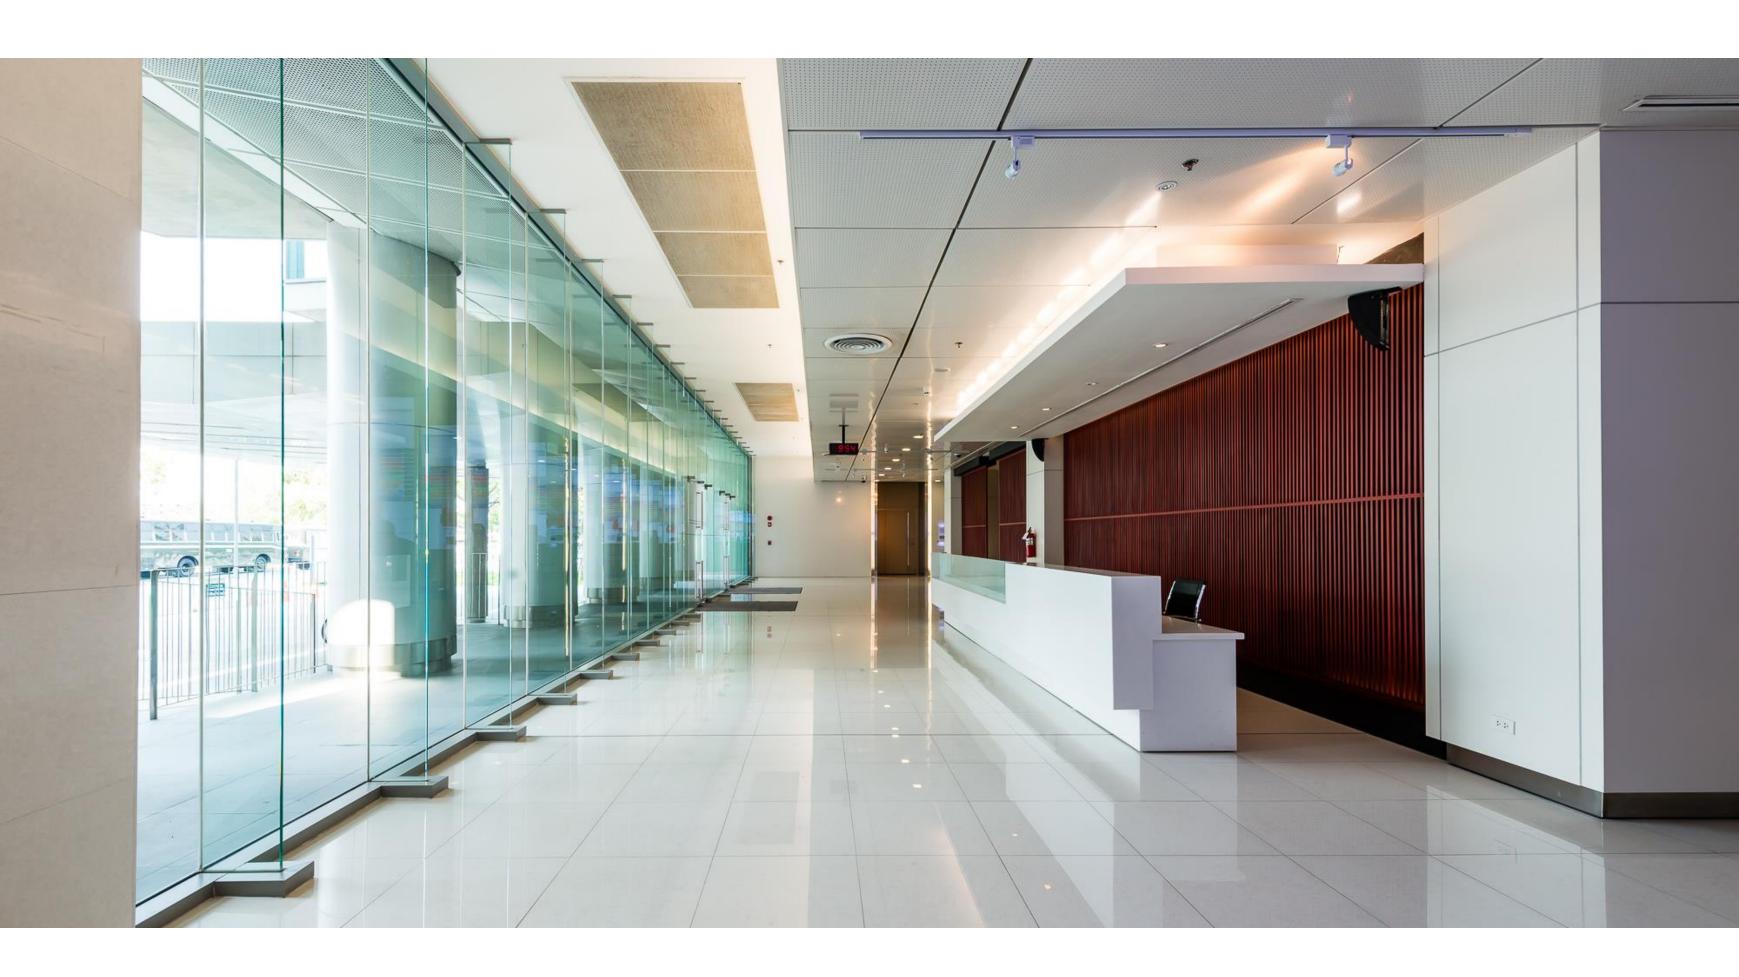

#### SIRIRAJ PIYAMAHARAJKARUN HOSPITAL

#### **HOSPITAL ARCHITECTURE**

COMPETITION WON

#### DESIGN TEAM CTAB

CASA CO.,LTD.
THONSILP STUDIO CO.,LTD.
WE STUDIO CO.,LTD.

Arunamarin Road, Bangkok

OWNER

Siriraj Hospital

SITE AREA

13,200 Square Wah [ 13 Acre ]

**TOTAL Construction Area** 

182,756 Square Meter

PROJECT COST 2,500 Million Baht

CONSTRUCTION COMPLETED

2004-2012

VIEW FROM THE CHAOPRAYA RIVER

Project Sayamindradhiraj Medical Institute

Type Competition Won
Client Siriraj Hospital

Design Team CTAB

Architect and Interior CASA Co., Ltd., Thonsilp Studio Co., Ltd.,

Wee Studio Co., Ltd.

Structure Arunchaiseri Consulting Engineers Co.,Ltd.
Lanscape Blue Planet Design International Co., Ltd.

MEP EEC Engineering Network Co., Ltd.

Life Safety Fusion Fire Safety Co., Ltd.

Energy Consultant Asst. Prof. Thanit Chindavanig

Contractor Italian-Thai Co., Ltd.

PM and CM Interpac International Co., Ltd.

Status Completed

This project is highly complicated in all aspects. As a pilot project, it aims to raise Siriraj Hospital's profile amongst the best medical institutes in the Southeast Asian region. It is also located in an exceptional place (the old Wang Lang) around the Rattanakosin Island that is both historically and physically important to Thai people. Moreover, this gigantic building will certainly change the skyline of Rattanakosin Island. Sayamindradhiraj Medical Institute, therefore, was a remarkably challenging project for our design team.