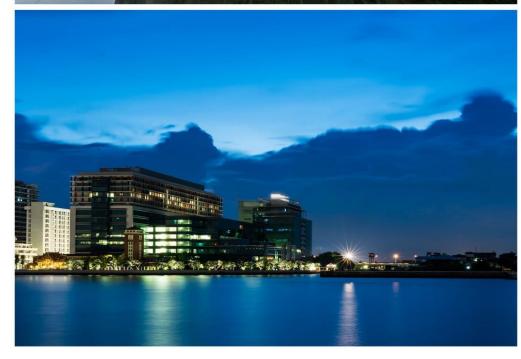

#### SIRIRAJ PIYAMAHARAJKARUN HOSPITAL

182,756 Square Meter

PROJECT COST 2,500 Million Baht

CONSTRUCTION COMPLETED

2004-2012

VIEW FROM THE CHAOPRAYA RIVER

Project Sayamindradhiraj Medical Institute

Type Competition Won
Client Siriraj Hospital

Design Team CTAB