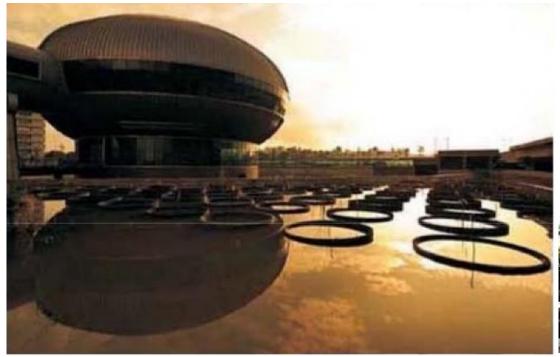

#### SIRIRAJ PIYAMAHARAJKARUN HOSPITAL

#### **HOSPITAL ARCHITECTURE**

COMPETITION WON

#### DESIGN TEAM CTAB

CASA CO.,LTD.
THONSILP STUDIO CO.,LTD.
WE STUDIO CO.,LTD.

Arunamarin Road, Bangkok

OWNER

Siriraj Hospital

SITE AREA

13,200 Square Wah [ 13 Acre ]

**TOTAL Construction Area** 

182,756 Square Meter

PROJECT COST 2,500 Million Baht

CONSTRUCTION COMPLETED

2004-2012

VIEW FROM THE CHAOPRAYA RIVER

Project Sayamindradhiraj Medical Institute

Type Competition Won
Client Siriraj Hospital

Design Team CTAB

Architect and Interior CASA Co., Ltd., Thonsilp Studio Co., Ltd.,

Wee Studio Co., Ltd.

Structure Arunchaiseri Consulting Engineers Co.,Ltd.
Lanscape Blue Planet Design International Co., Ltd.

MEP EEC Engineering Network Co., Ltd.

Life Safety Fusion Fire Safety Co., Ltd.

Energy Consultant Asst. Prof. Thanit Chindavanig

Contractor Italian-Thai Co., Ltd.

PM and CM Interpac International Co., Ltd.

Status Completed

This project is highly complicated in all aspects. As a pilot project, it aims to raise Siriraj Hospital's profile amongst the best medical institutes in the Southeast Asian region. It is also located in an exceptional place (the old Wang Lang) around the Rattanakosin Island that is both historically and physically important to Thai people. Moreover, this gigantic building will certainly change the skyline of Rattanakosin Island. Sayamindradhiraj Medical Institute, therefore, was a remarkably challenging project for our design team.

We aimed to systematically interpret this complexity into efficiency, transforming the chaotic, massive functionalities by borrowing the ideas from Eastern ideology. In terms of communicating the vision of the institute through the architectural design, the team wanted to introduce users to a place that is filled with simplicity yet implies powerfulness. Research on the area of Wang Lang and its historical context was undertaken in order to pay respect to the area's past and to create an architectural work that reflects Thainess.