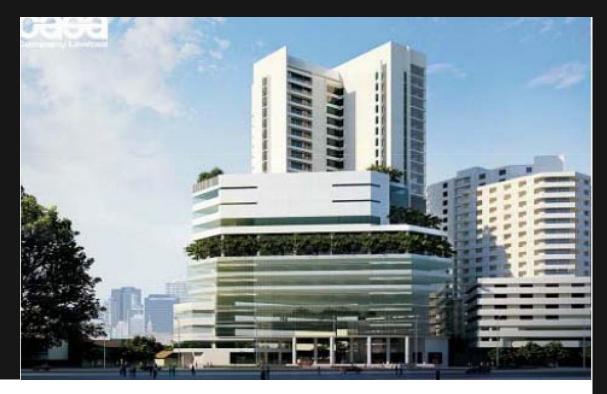

# NEW OUTPATIENT DEPARTMENT BUILDING TAKSIN HOSPITAL

**HOSPITAL ARCHITECTURE** 

CASA

543 Somdejchaopraoya Road, Klongsan Bangkok

OWNER

Taksin Hospital

SITE AREA

1,600 Square Wah [ 1.6 Acre ]

TOTAL Construction Area

60,000 Square Meter

PROJECT COST

1,000 Million Baht

CONSTRUCTION COMPLETED

# NEW OUTPATIENT DEPARTMENT BUILDING TAKSIN HOSPITAL