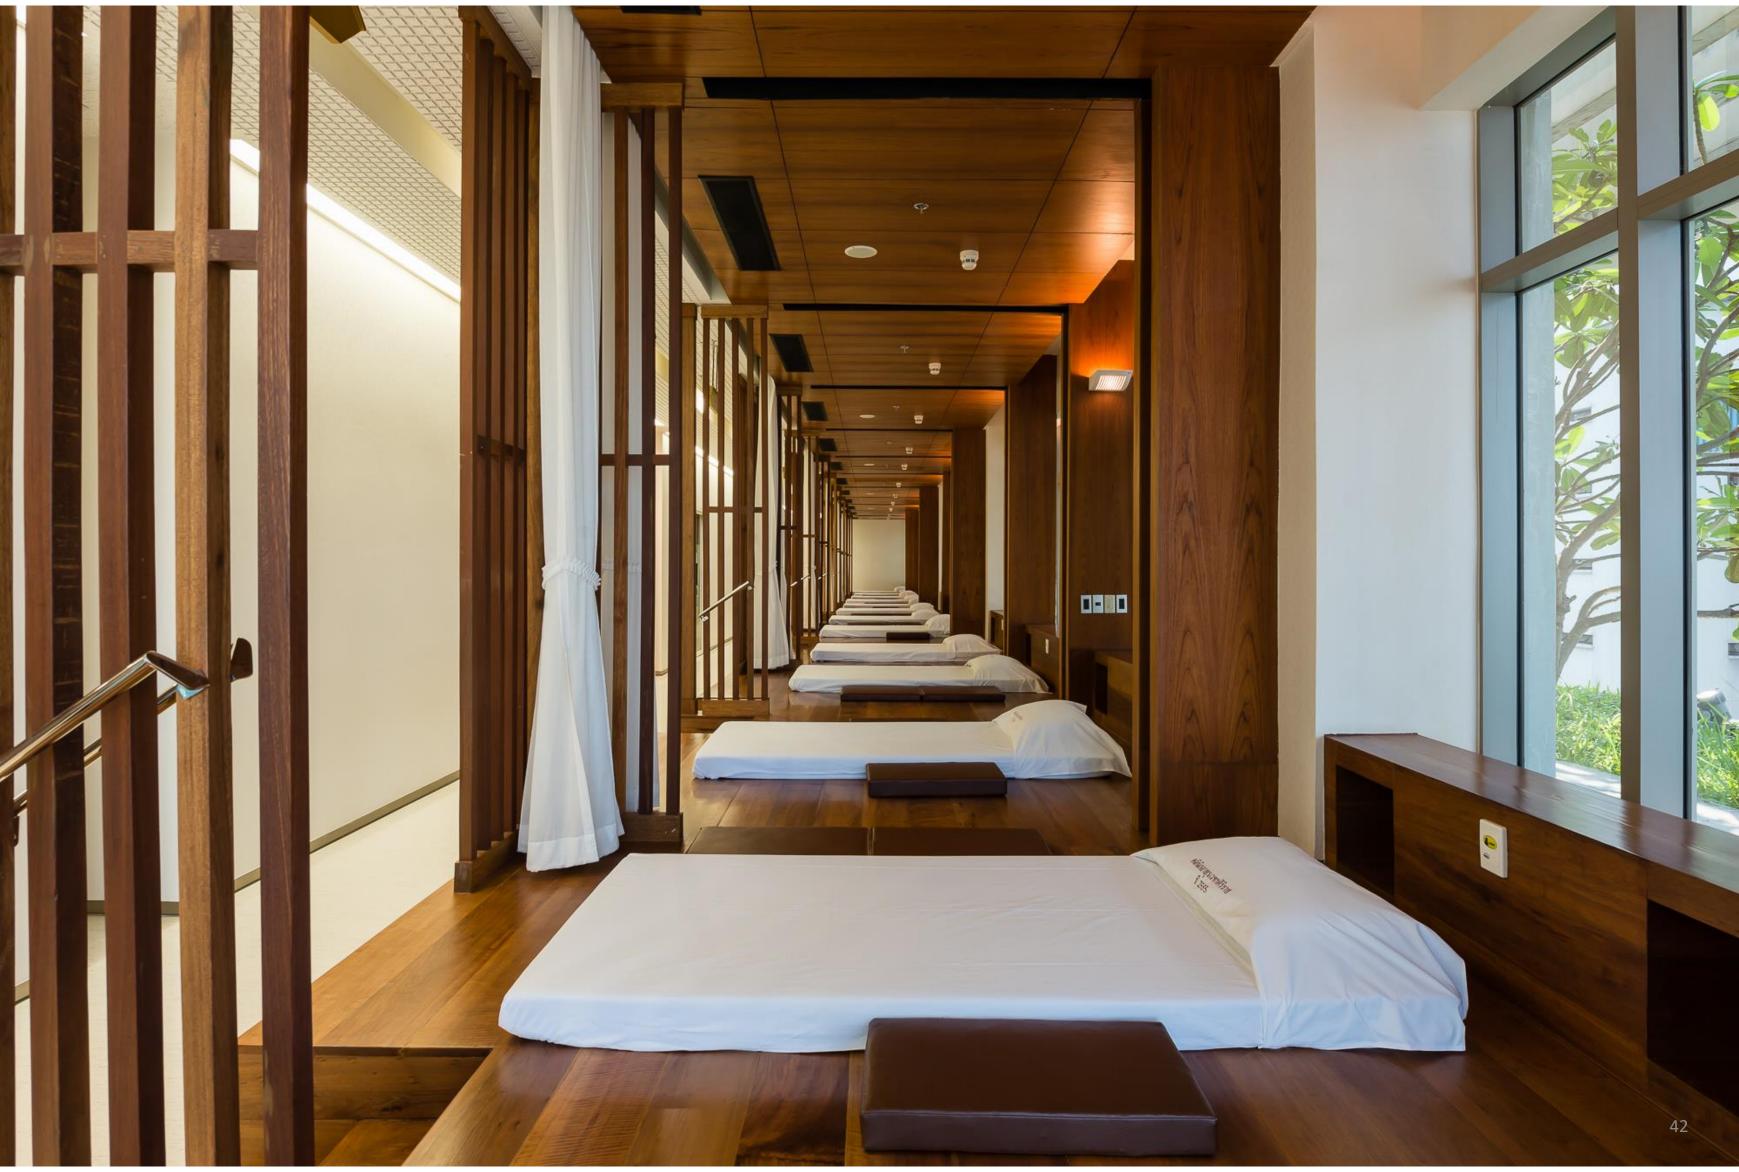

#### SIRIRAJ PIYAMAHARAJKARUN HOSPITAL

#### **HOSPITAL ARCHITECTURE**

COMPETITION WON

182,756 Square Meter

PROJECT COST 2,500 Million Baht

CONSTRUCTION COMPLETED

2004-2012

VIEW FROM THE CHAOPRAYA RIVER

Project Sayamindradhiraj Medical Institute

Type Competition Won
Client Siriraj Hospital

Design Team CTAB