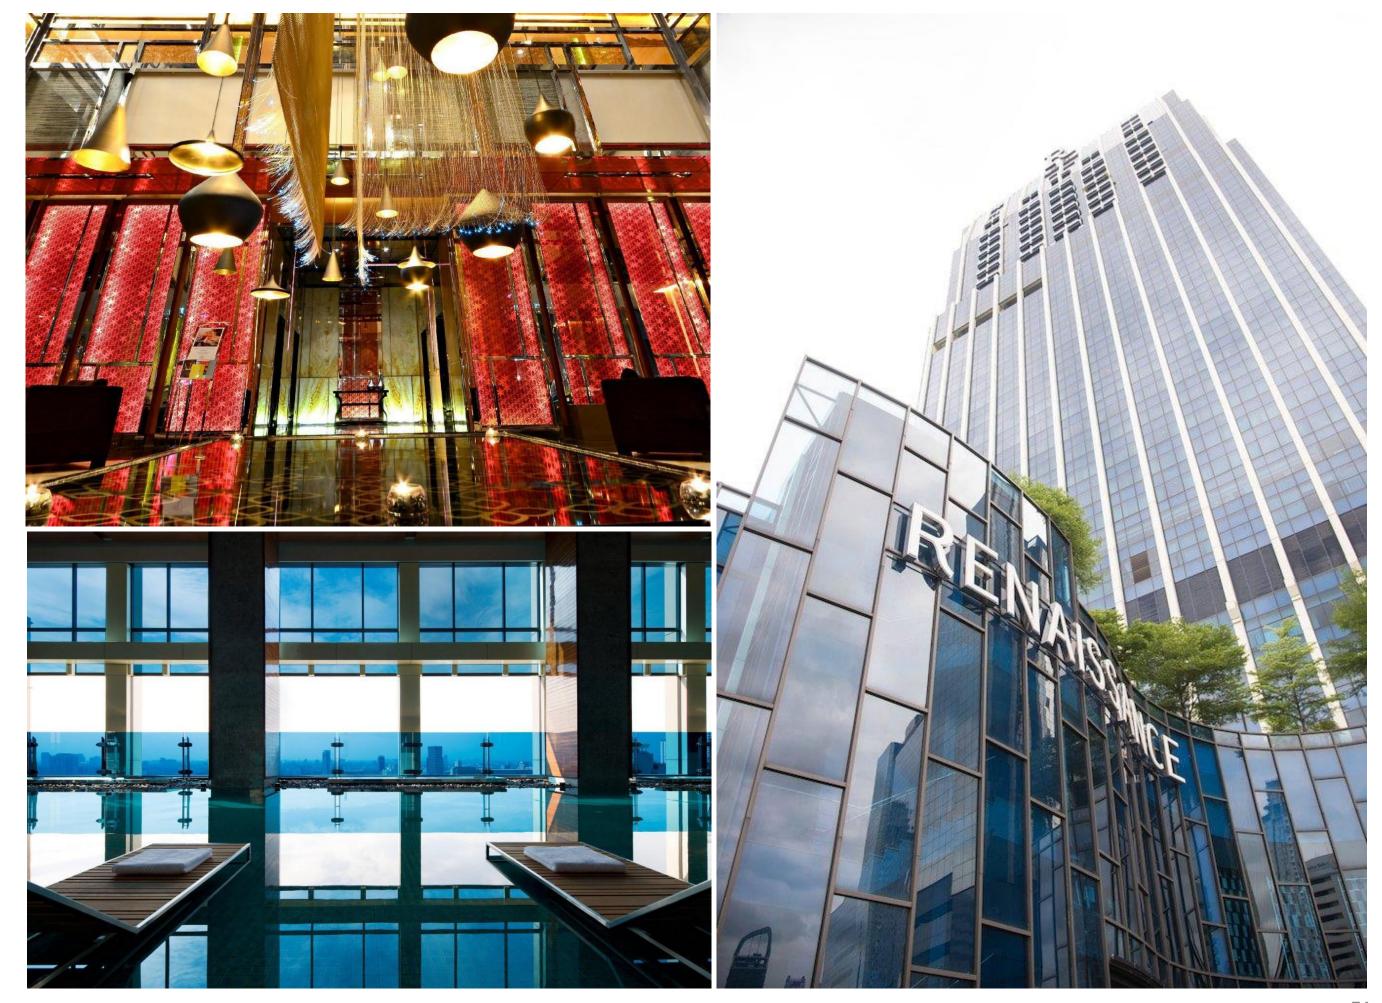

### RENAISSANCE BANGKOK RATCHAPRASONG HOTEL

**HOTEL ARCHITECTURE** 

CASA

### LOCATION

PloenChit Rd., Bangkok

### OWNER

Maneeya Realty Co., Ltd.

### SITE AREA

6,171 Square Meter [ 1.5 Acre ]

TOTAL Construction Area 65,846 Square Meter

### PROJECT COST

3,600 Million Baht

### PROJECT DESCRIPTION

5 STAR HOTELS 333 UNTIS

HI-END RESIDENTS 125 UNITS PARKING 530 CARS

CONSTRUCTION COMPLETED

2010

RENAISSANCE BANGKOK RATCHAPRASONG HOTEL

RENAISSANCE BANGKOK RATCHAPRASONG HOTEL