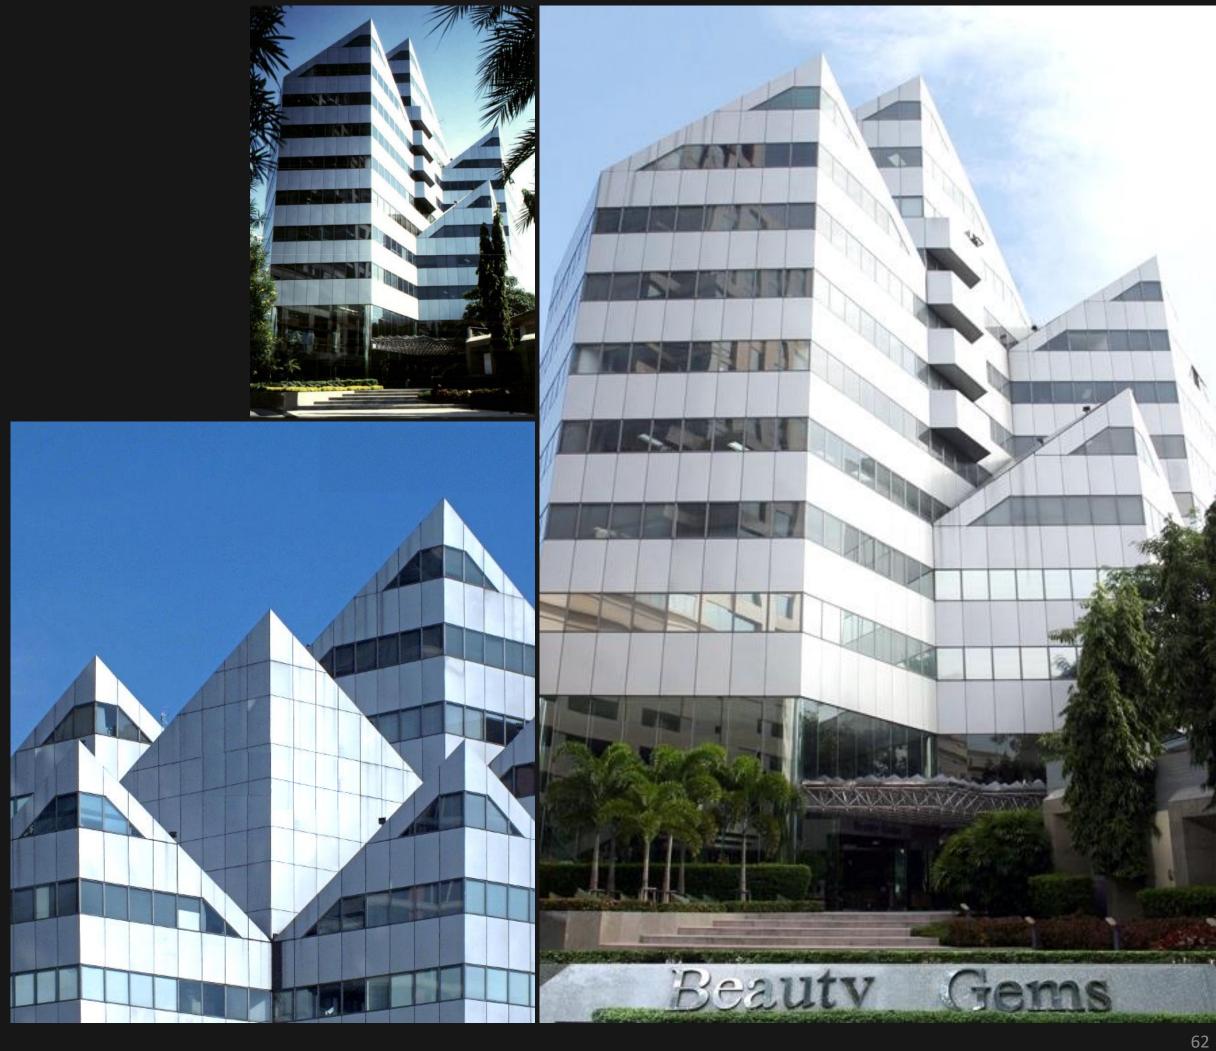

#### BEAUTY GEMS **ENTERPRISE**

**OFFICE ARCHITECTURE** 

CASA

#### LOCATION

Saladang Rd., Bangkok

#### OWNER

Private Property Co., Ltd.

SITE AREA 3,200 Square Meter [ 0.8 Acre ]

**TOTAL Construction Area** 

9,000 Square Meter PROJECT COST

100 Million Baht

CONSTRUCTION COMPLETED