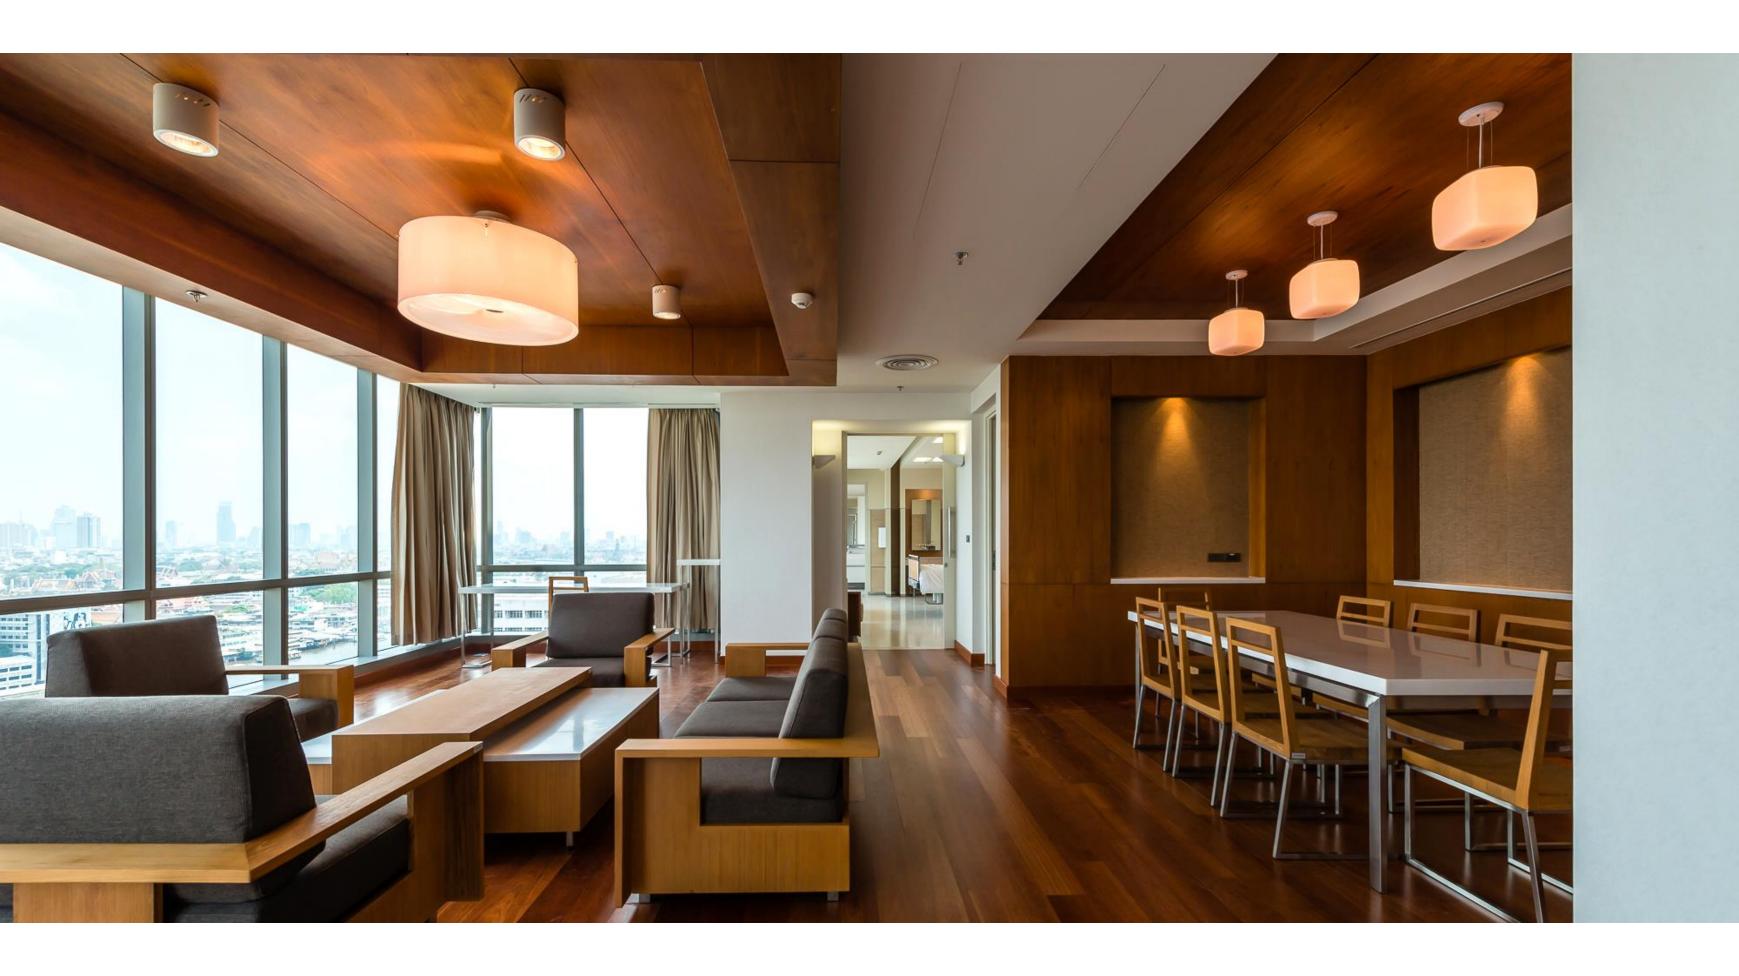

### RENAISSANCE BANGKOK RATCHAPRASONG HOTEL

**HOTEL ARCHITECTURE** 

CASA

### LOCATION

PloenChit Rd., Bangkok

### OWNER

Maneeya Realty Co., Ltd.

### SITE AREA

6,171 Square Meter [ 1.5 Acre ]

TOTAL Construction Area 65,846 Square Meter

### PROJECT COST

3,600 Million Baht

### PROJECT DESCRIPTION

5 STAR HOTELS 333 UNTIS

HI-END RESIDENTS 125 UNITS PARKING 530 CARS

CONSTRUCTION COMPLETED

2010

RENAISSANCE BANGKOK RATCHAPRASONG HOTEL

RENAISSANCE BANGKOK RATCHAPRASONG HOTEL