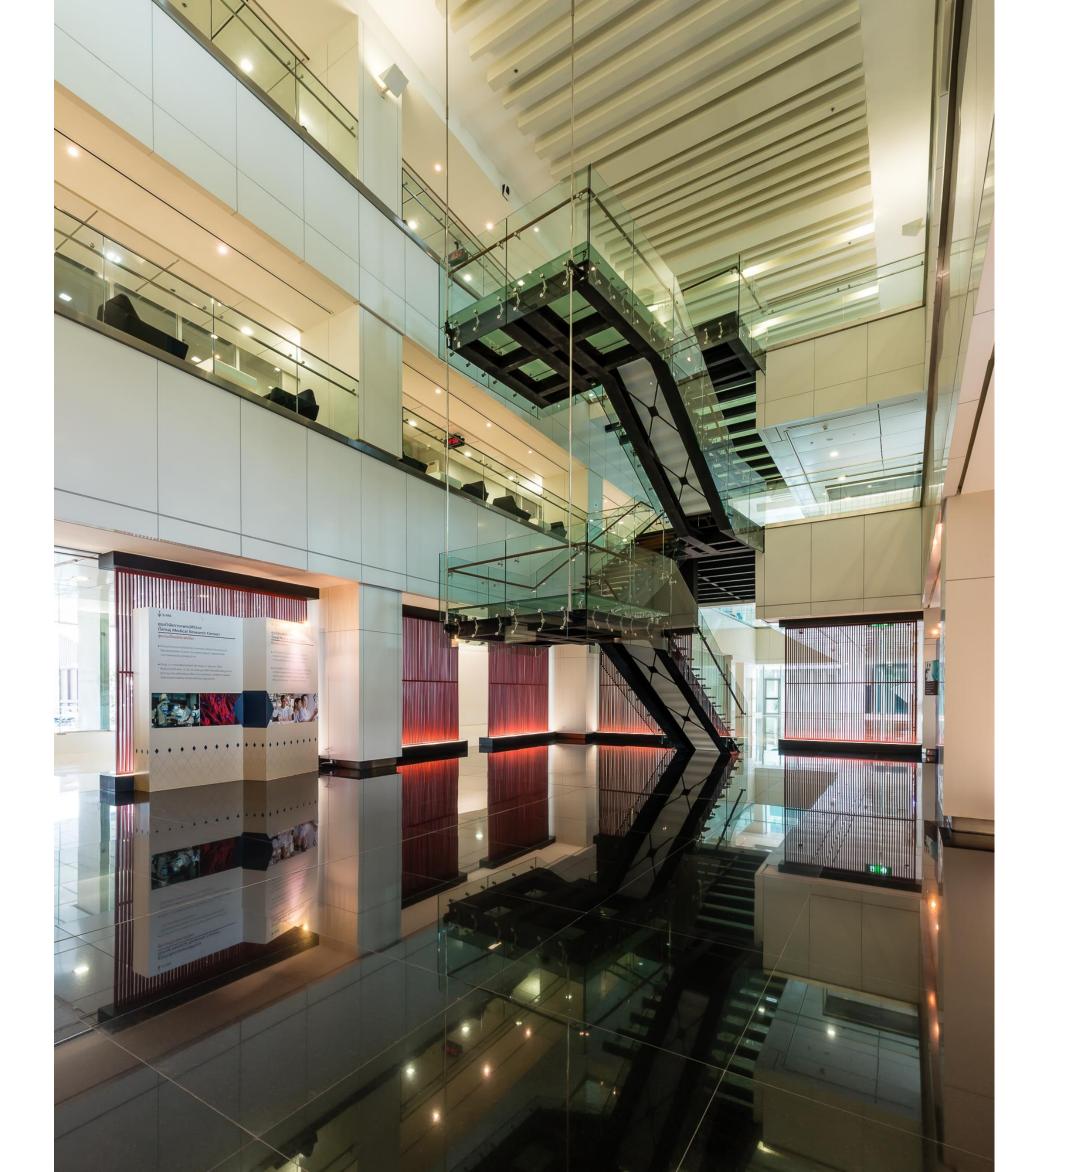

#### SIRIRAJ PIYAMAHARAJKARUN HOSPITAL

#### **HOSPITAL ARCHITECTURE**

COMPETITION WON

#### DESIGN TEAM CTAB

CASA CO.,LTD.
THONSILP STUDIO CO.,LTD.
WE STUDIO CO.,LTD.

Arunamarin Road, Bangkok

OWNER

Siriraj Hospital

SITE AREA

13,200 Square Wah [ 13 Acre ]

**TOTAL Construction Area** 

182,756 Square Meter

PROJECT COST 2,500 Million Baht

CONSTRUCTION COMPLETED

2004-2012

VIEW FROM THE CHAOPRAYA RIVER

Project Sayamindradhiraj Medical Institute

Type Competition Won
Client Siriraj Hospital

Design Team CTAB

Architect and Interior CASA Co., Ltd., Thonsilp Studio Co., Ltd.,

Wee Studio Co., Ltd.

Structure Arunchaiseri Consulting Engineers Co.,Ltd.
Lanscape Blue Planet Design International Co., Ltd.

MEP EEC Engineering Network Co., Ltd.

Life Safety Fusion Fire Safety Co., Ltd.

Energy Consultant Asst. Prof. Thanit Chindavanig

Contractor Italian-Thai Co., Ltd.

PM and CM Interpac International Co., Ltd.

Status Completed

This project is highly complicated in all aspects. As a pilot project, it aims to raise Siriraj Hospital's profile amongst the best medical institutes in the Southeast Asian region. It is also located in an exceptional place (the old Wang Lang) around the Rattanakosin Island that is both historically and physically important to Thai people. Moreover, this gigantic building will certainly change the skyline of Rattanakosin Island. Sayamindradhiraj Medical Institute, therefore, was a remarkably challenging project for our design team.