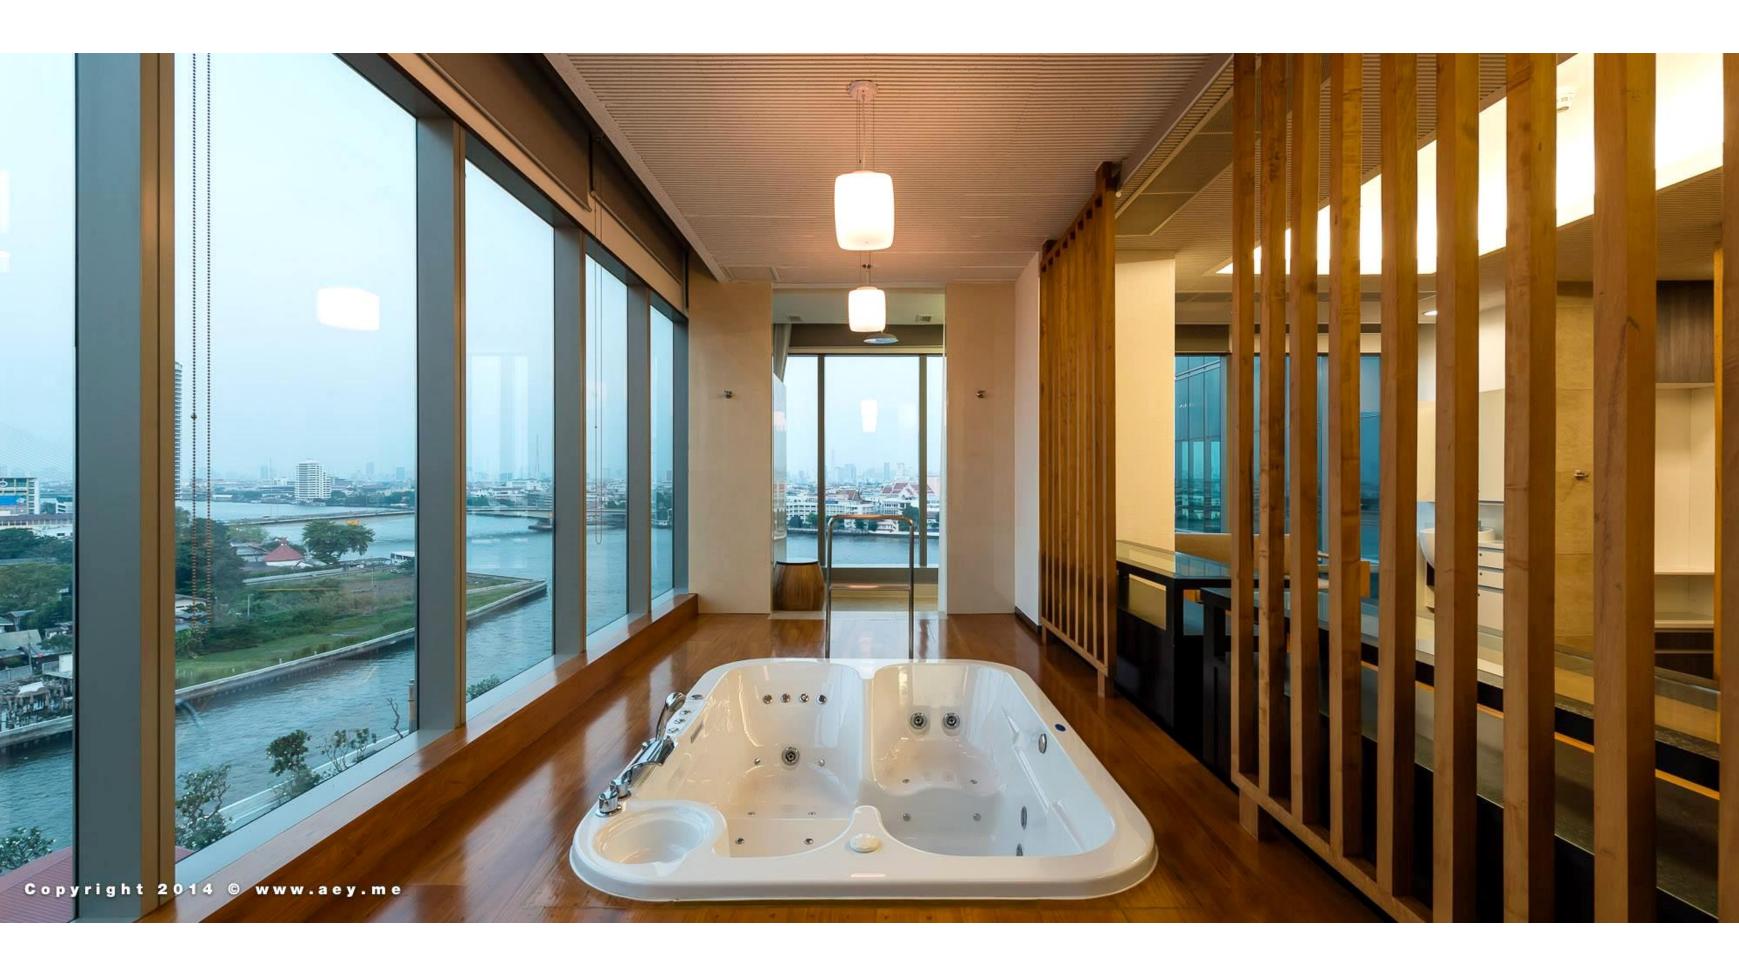

#### SIRIRAJ PIYAMAHARAJKARUN HOSPITAL

#### **HOSPITAL ARCHITECTURE**

COMPETITION WON

182,756 Square Meter

PROJECT COST 2,500 Million Baht

CONSTRUCTION COMPLETED

2004-2012

VIEW FROM THE CHAOPRAYA RIVER

Project Sayamindradhiraj Medical Institute

Type Competition Won
Client Siriraj Hospital

Design Team CTAB