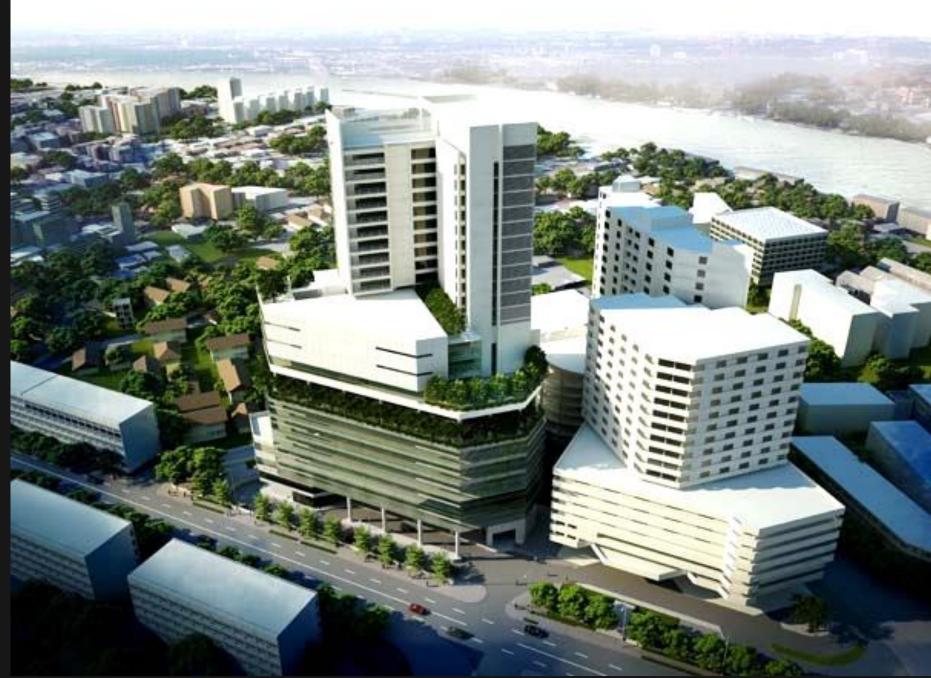

# NEW OUTPATIENT DEPARTMENT BUILDING TAKSIN HOSPITAL

**HOSPITAL ARCHITECTURE** 

CASA

543 Somdejchaopraoya Road, Klongsan Bangkok

OWNER

Taksin Hospital

SITE AREA

1,600 Square Wah [ 1.6 Acre ]

TOTAL Construction Area

60,000 Square Meter

PROJECT COST

1,000 Million Baht

CONSTRUCTION COMPLETED

# NEW OUTPATIENT DEPARTMENT BUILDING TAKSIN HOSPITAL