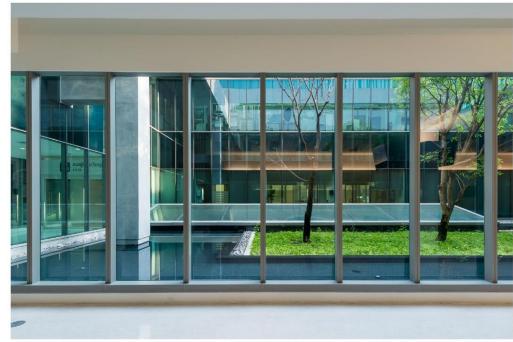

#### SIRIRAJ PIYAMAHARAJKARUN HOSPITAL

182,756 Square Meter

PROJECT COST 2,500 Million Baht

CONSTRUCTION COMPLETED

2004-2012

VIEW FROM THE CHAOPRAYA RIVER

Project Sayamindradhiraj Medical Institute

Type Competition Won
Client Siriraj Hospital

Design Team CTAB