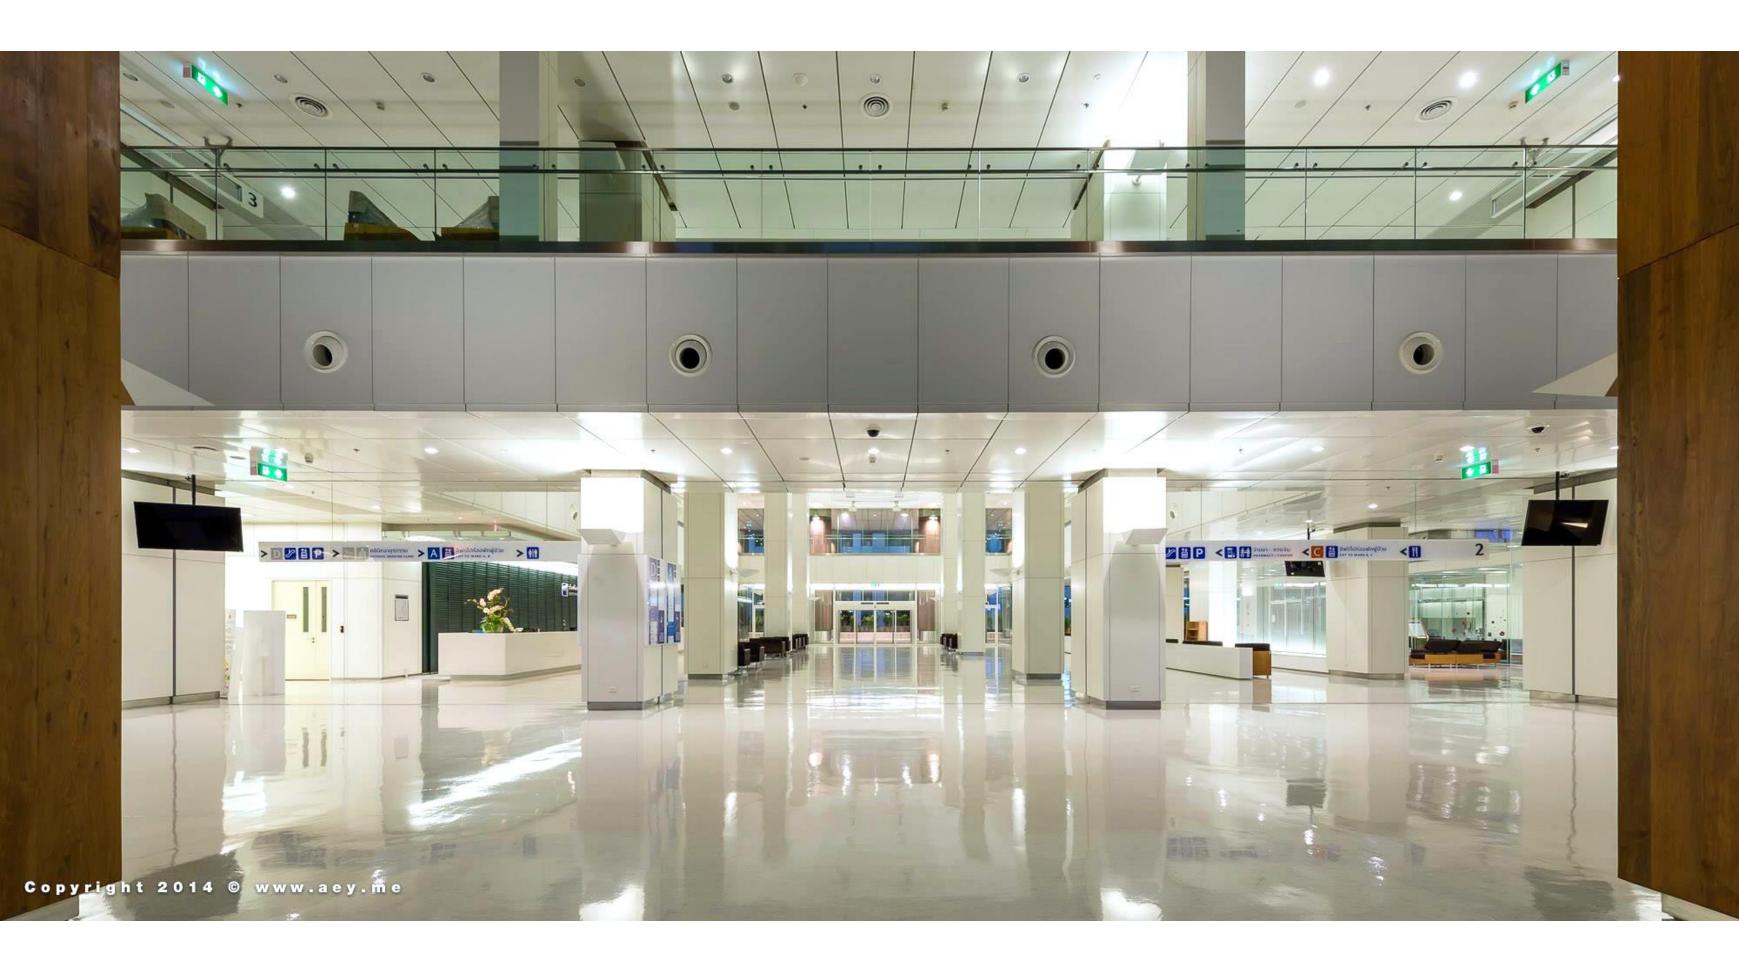

#### SIRIRAJ PIYAMAHARAJKARUN HOSPITAL

#### **HOSPITAL ARCHITECTURE**

COMPETITION WON

182,756 Square Meter

PROJECT COST 2,500 Million Baht

CONSTRUCTION COMPLETED

2004-2012

VIEW FROM THE CHAOPRAYA RIVER

Project Sayamindradhiraj Medical Institute

Type Competition Won
Client Siriraj Hospital

Design Team CTAB