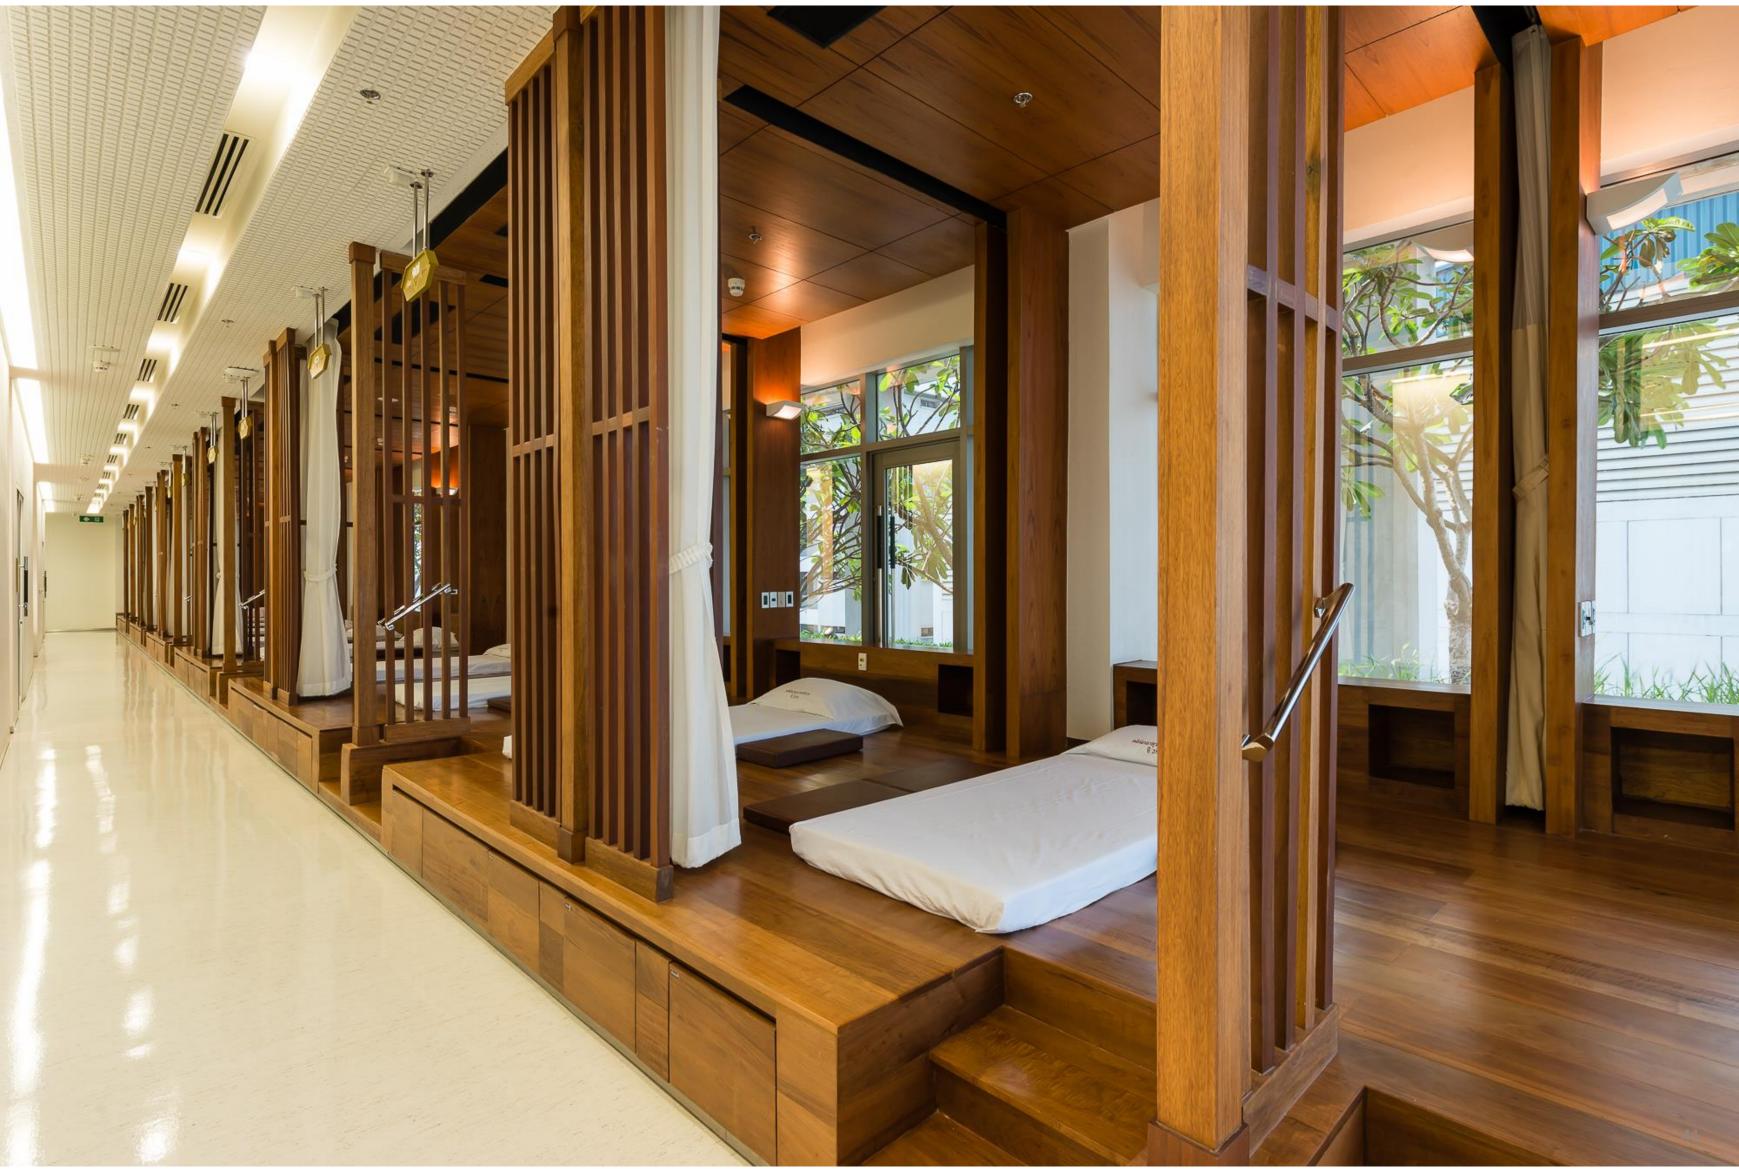

#### SIRIRAJ PIYAMAHARAJKARUN HOSPITAL

#### **HOSPITAL ARCHITECTURE**

COMPETITION WON

182,756 Square Meter

PROJECT COST 2,500 Million Baht

CONSTRUCTION COMPLETED

2004-2012

VIEW FROM THE CHAOPRAYA RIVER

Project Sayamindradhiraj Medical Institute

Type Competition Won
Client Siriraj Hospital

Design Team CTAB