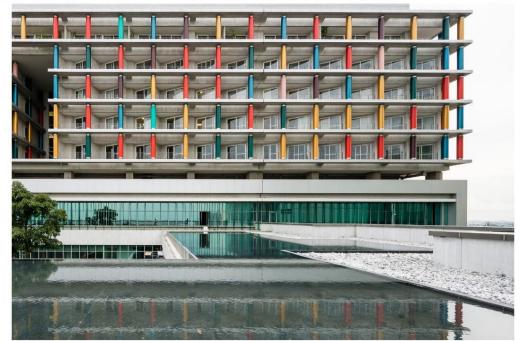

#### SIRIRAJ PIYAMAHARAJKARUN HOSPITAL

182,756 Square Meter

PROJECT COST 2,500 Million Baht

CONSTRUCTION COMPLETED

2004-2012

VIEW FROM THE CHAOPRAYA RIVER

Project Sayamindradhiraj Medical Institute

Type Competition Won
Client Siriraj Hospital

Design Team CTAB

Life Safety Fusion Fire Safety Co., Ltd.

Energy Consultant Asst. Prof. Thanit Chindavanig

Contractor Italian-Thai Co., Ltd.

PM and CM Interpac International Co., Ltd.

Status Completed

This project is highly complicated in all aspects. As a pilot project, it aims to raise Siriraj Hospital's profile amongst the best medical institutes in the Southeast Asian region. It is also located in an exceptional place (the old Wang Lang) around the Rattanakosin Island that is both historically and physically important to Thai people. Moreover, this gigantic building will certainly change the skyline of Rattanakosin Island. Sayamindradhiraj Medical Institute, therefore, was a remarkably challenging project for our design team.

We aimed to systematically interpret this complexity into efficiency, transforming the chaotic, massive functionalities by borrowing the ideas from Eastern ideology. In terms of communicating the vision of the institute through the architectural design, the team wanted to introduce users to a place that is filled with simplicity yet implies powerfulness. Research on the area of Wang Lang and its historical context was undertaken in order to pay respect to the area's past and to create an architectural work that reflects Thainess.