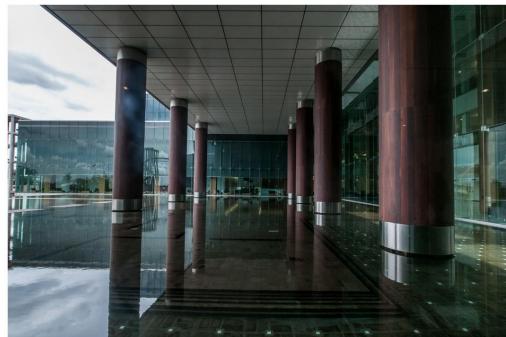

#### SIRIRAJ PIYAMAHARAJKARUN HOSPITAL

182,756 Square Meter

PROJECT COST 2,500 Million Baht

CONSTRUCTION COMPLETED

2004-2012

VIEW FROM THE CHAOPRAYA RIVER

Project Sayamindradhiraj Medical Institute

Type Competition Won
Client Siriraj Hospital

Design Team CTAB