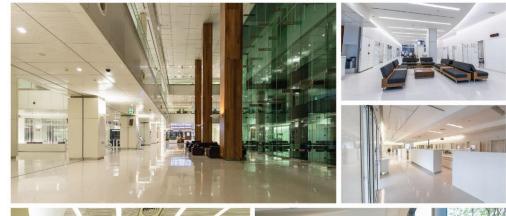

#### SIRIRAJ PIYAMAHARAJKARUN HOSPITAL

#### **HOSPITAL ARCHITECTURE**

COMPETITION WON

Life Safety Fusion Fire Safety Co., Ltd.

Energy Consultant Asst. Prof. Thanit Chindavanig

Contractor Italian-Thai Co., Ltd.

PM and CM Interpac International Co., Ltd.

Status Completed

This project is highly complicated in all aspects. As a pilot project, it aims to raise Siriraj Hospital's profile amongst the best medical institutes in the Southeast Asian region. It is also located in an exceptional place (the old Wang Lang) around the Rattanakosin Island that is both historically and physically important to Thai people. Moreover, this gigantic building will certainly change the skyline of Rattanakosin Island. Sayamindradhiraj Medical Institute, therefore, was a remarkably challenging project for our design team.

We aimed to systematically interpret this complexity into efficiency, transforming the chaotic, massive functionalities by borrowing the ideas from Eastern ideology. In terms of communicating the vision of the institute through the architectural design, the team wanted to introduce users to a place that is filled with simplicity yet implies powerfulness. Research on the area of Wang Lang and its historical context was undertaken in order to pay respect to the area's past and to create an architectural work that reflects Thainess.