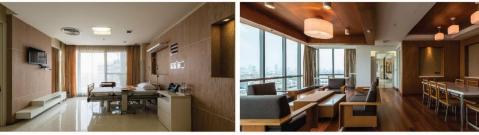

# NEW OUTPATIENT DEPARTMENT BUILDING TAKSIN HOSPITAL

**HOSPITAL ARCHITECTURE** 

CASA

543 Somdejchaopraoya Road, Klongsan Bangkok

OWNER

Taksin Hospital

SITE AREA

1,600 Square Wah [ 1.6 Acre ]

TOTAL Construction Area

60,000 Square Meter

PROJECT COST

1,000 Million Baht

CONSTRUCTION COMPLETED

# NEW OUTPATIENT DEPARTMENT BUILDING TAKSIN HOSPITAL