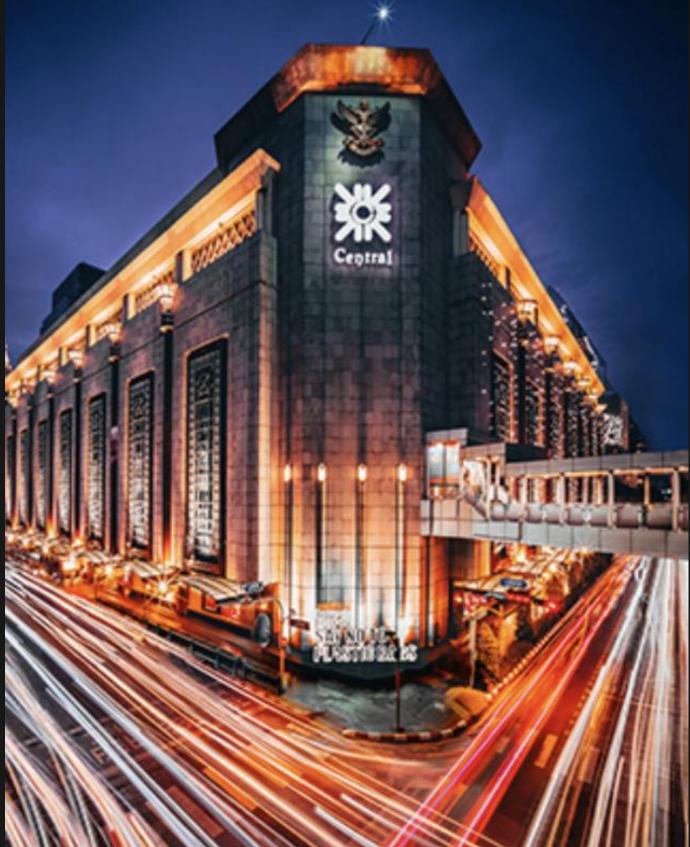

## CENTRAL CHIDLOM

COMMERCIAL BUILDING

CASA

LOCATION
SuKhumvit Road, Bangkok
OWNER
Central Pattana

**TOTAL Construction Area** 68,000 Square Meter

## CENTRAL CHIDLOM