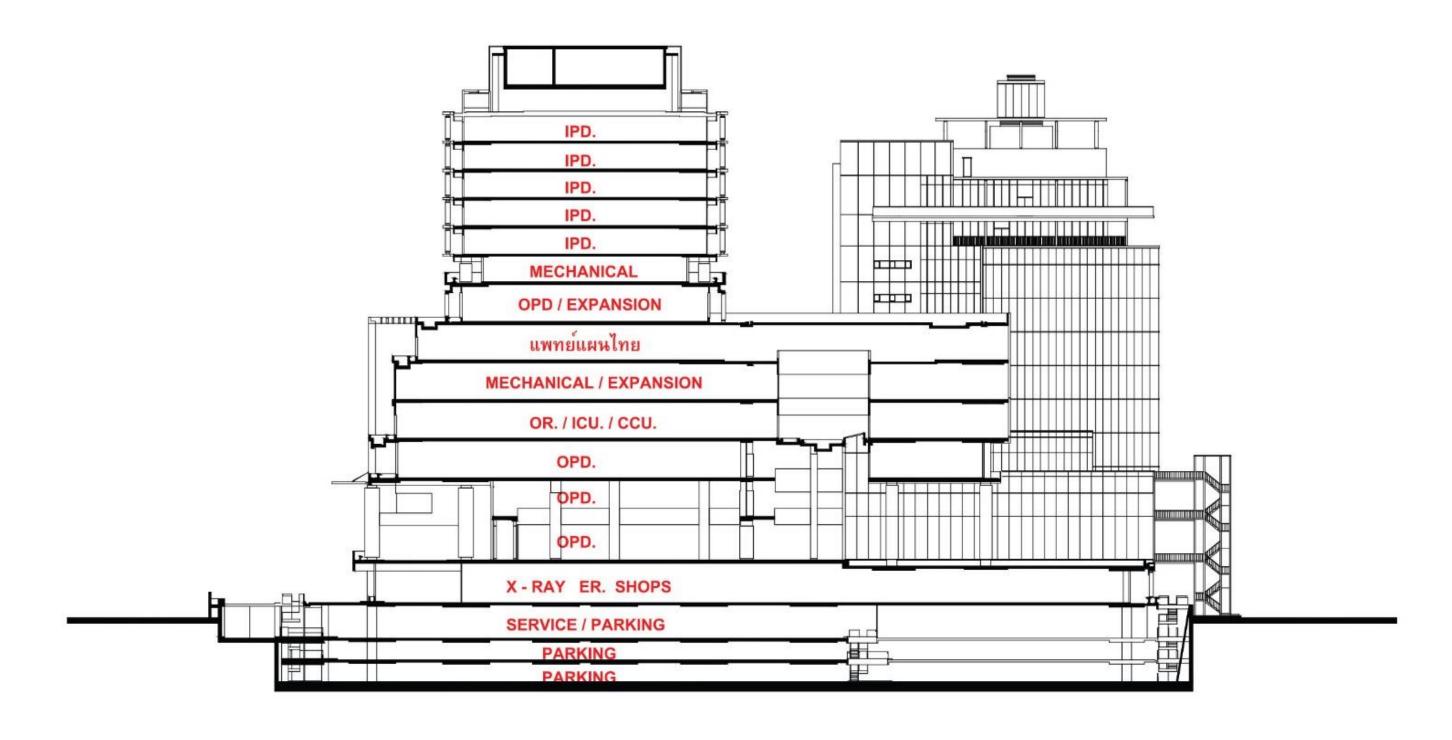

l context was undertaken in order to pay respect to the area's past and to create an architectural work that reflects Thainess.





About SiPH > JCI Standard > JCI (Joint Commission International)

#### JCI (Joint Commission International)



#### JCI accreditation

is considered the gold standard in global health care.

#### JCI (Joint Commission International)

Joint Commission International (JCI) identifies, measures, and shares best practices in quality and patient safety with the world. Siriraj Piyamaharajkarun Hospital is the first JCI-accredited public hospital in Thailand. We are committed to providing medical services morally, ethically and dedicatedly with "Highly Service-minded personnel"











































3nd FLOOR PL 7th FLOOR PLAN



2nd FLOOR PLAN



#### SECTION







#### Genetic Code of Rattanakosin

We tried to find a way to add logically suitable elements to this gigantic 170-meter-long wall and create something that connects with Rattanakosin. We thought of the medical research methodology. By deciphering the secret of the DNA chains, it brought us back to the past to see these colorful paintings from the early Rattanakosin period. We then mounted these great paintings on the gigantic wall and removed their outlines, so only the color strips were left visible. This implies a secret code from the past, the Genetic Code of Rattanakosin.

#### Wang Lang

The location has a long history. It is the location of the disappeared palace. When the fall of Krung Thon Buri took place, it became an old wall of Krung Thon Buri Sri Mahasamut