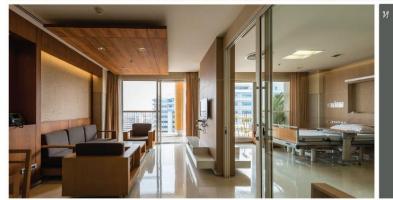

# NEW OUTPATIENT DEPARTMENT BUILDING TAKSIN HOSPITAL

**HOSPITAL ARCHITECTURE** 

CASA

543 Somdejchaopraoya Road, Klongsan Bangkok

OWNER

Taksin Hospital

SITE AREA

1,600 Square Wah [ 1.6 Acre ]

TOTAL Construction Area

60,000 Square Meter

PROJECT COST

1,000 Million Baht

CONSTRUCTION COMPLETED

# NEW OUTPATIENT DEPARTMENT BUILDING TAKSIN HOSPITAL