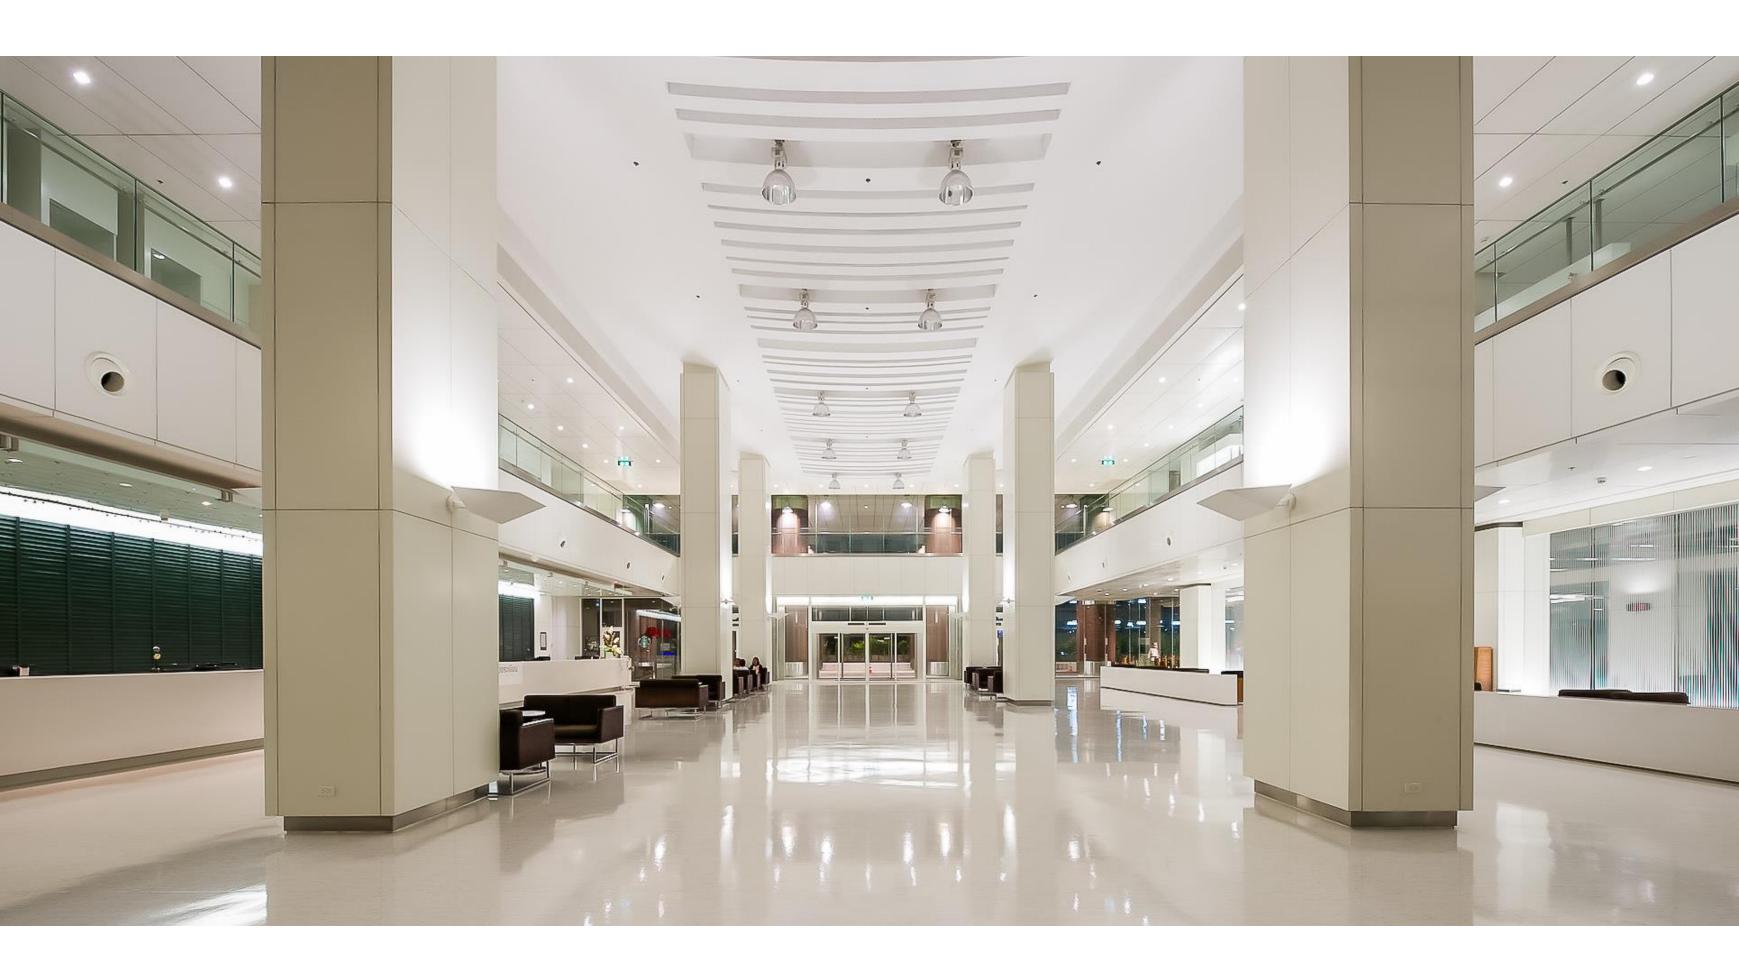

#### SIRIRAJ PIYAMAHARAJKARUN HOSPITAL

#### **HOSPITAL ARCHITECTURE**

COMPETITION WON

182,756 Square Meter

PROJECT COST 2,500 Million Baht

CONSTRUCTION COMPLETED

2004-2012

VIEW FROM THE CHAOPRAYA RIVER

Project Sayamindradhiraj Medical Institute

Type Competition Won
Client Siriraj Hospital

Design Team CTAB