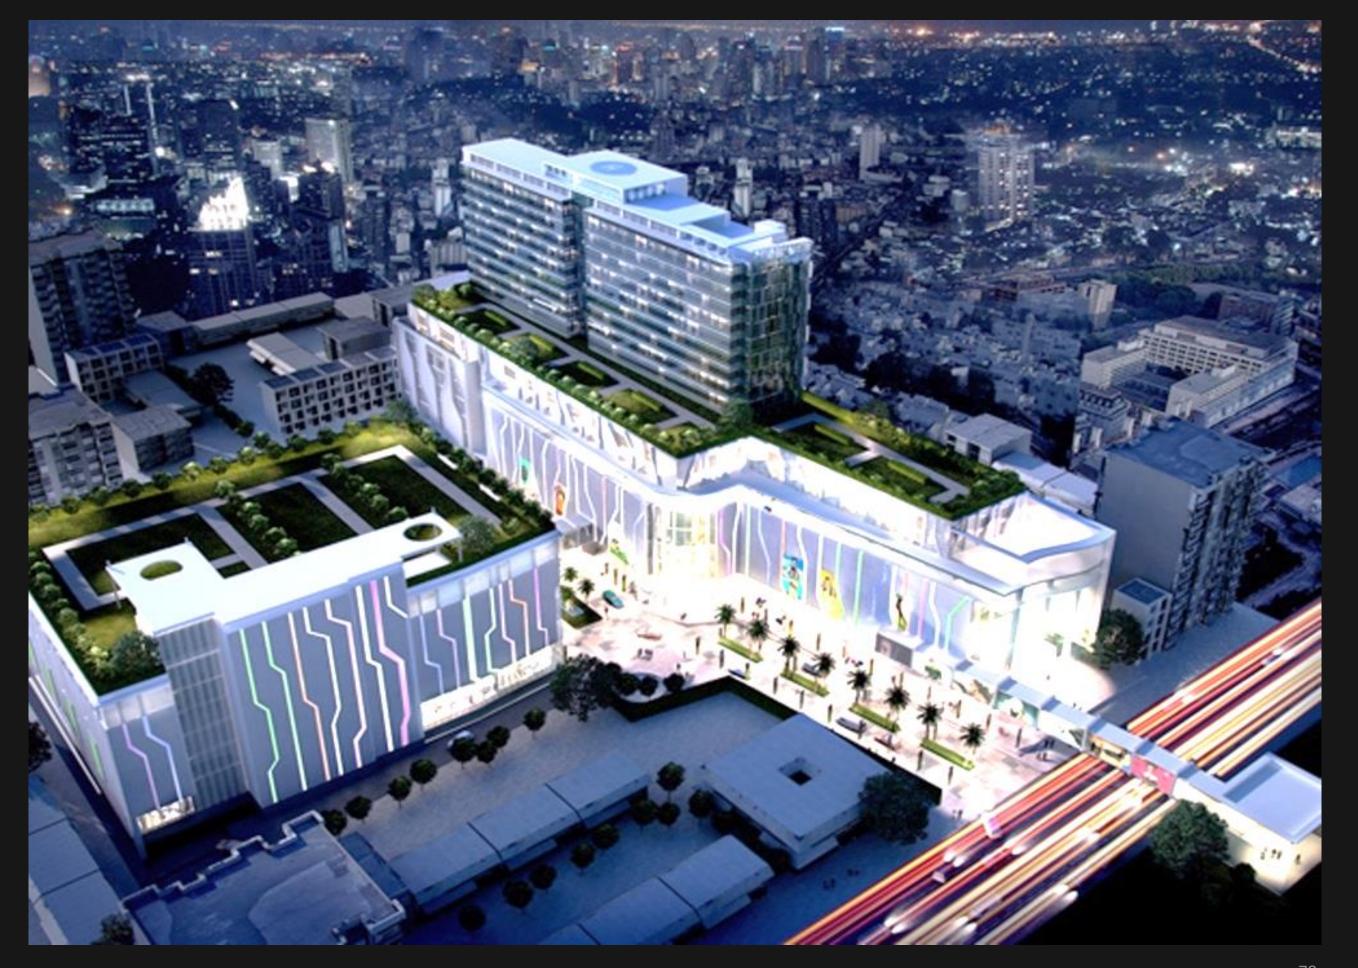

# MBK CENTER SHOPPING MALL

**COMMERCIAL BUILDING** 

CASA

LOCATION
Phayathai Road, Bangkok
OWNER
THANACHART

TOTAL Construction Area 270,685 Square Meter