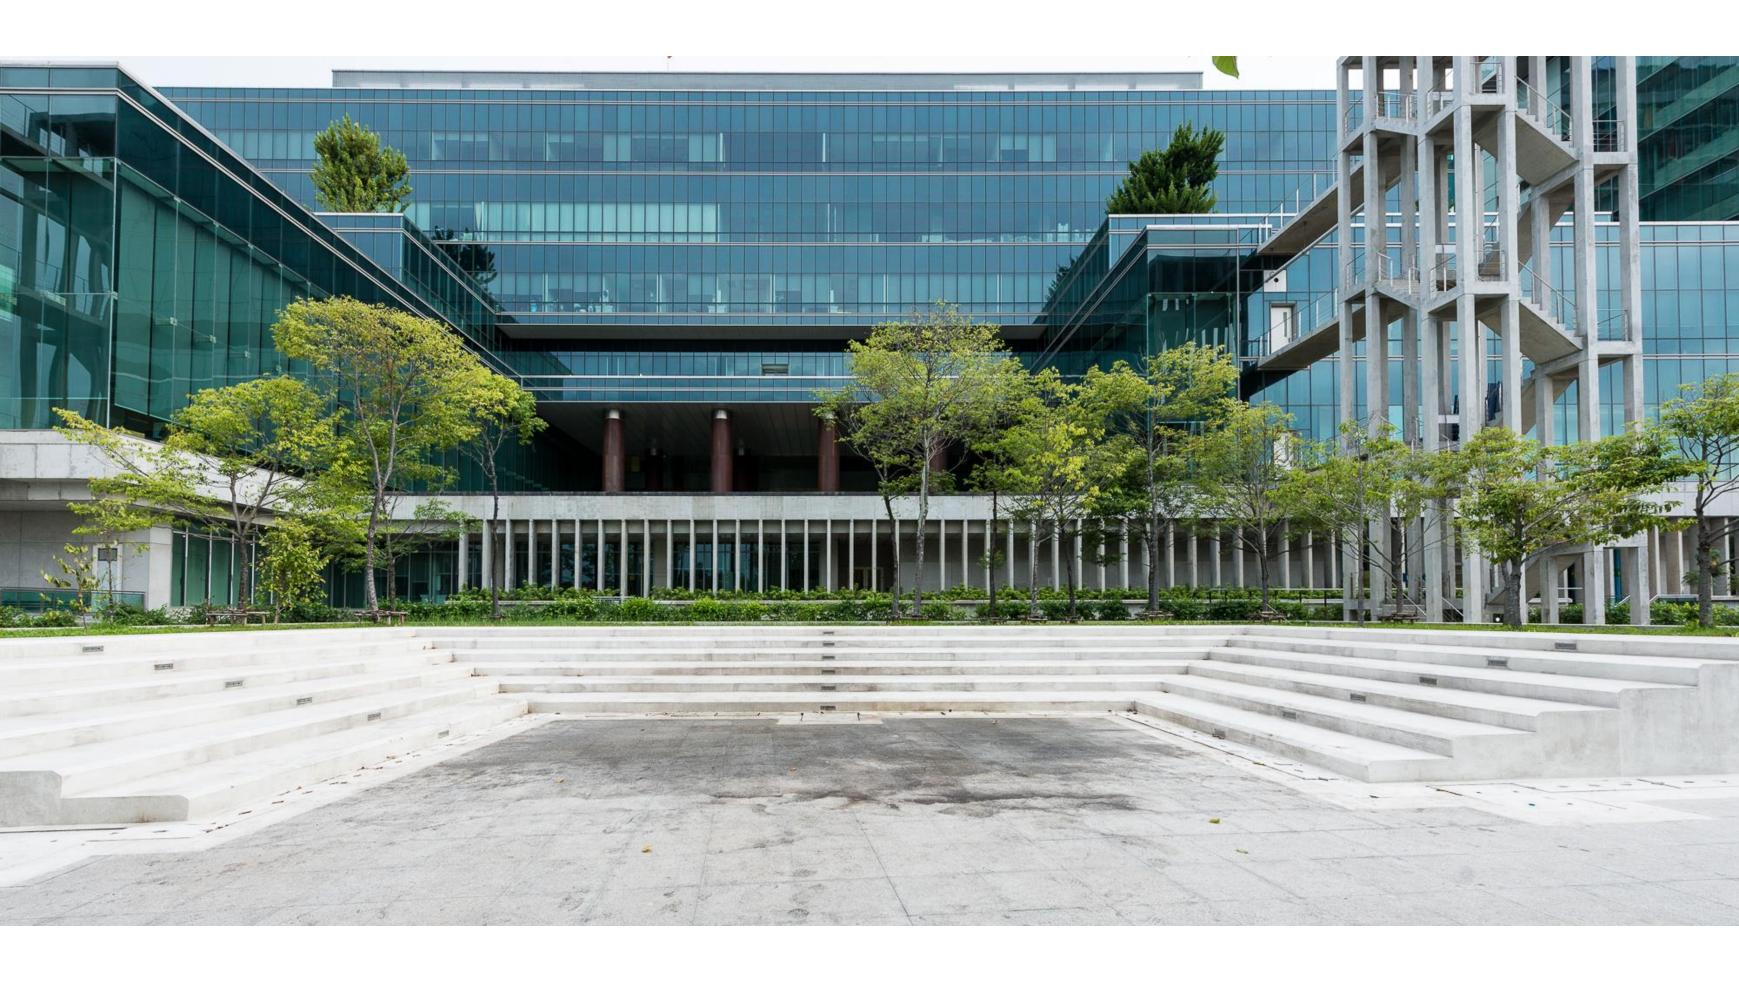

182,756 Square Meter

PROJECT COST 2,500 Million Baht

CONSTRUCTION COMPLETED

2004-2012

VIEW FROM THE CHAOPRAYA RIVER

Project Sayamindradhiraj Medical Institute

Type Competition Won
Client Siriraj Hospital

Design Team CTAB

Life Safety Fusion Fire Safety Co., Ltd.

Energy Consultant Asst. Prof. Thanit Chindavanig

Contractor Italian-Thai Co., Ltd.

PM and CM Interpac International Co., Ltd.

Status Completed

This project is highly complicated in all aspects. As a pilot project, it aims to raise Siriraj Hospital's profile amongst the best medical institutes in the Southeast Asian region. It is also located in an exceptional place (the old Wang Lang) around the Rattanakosin Island that is both historically and physically important to Thai people. Moreover, this gigantic building will certainly change the skyline of Rattanakosin Island. Sayamindradhiraj Medical Institute, therefore, was a remarkably challenging project for our design team.

We aimed to systematically interpret this complexity into efficiency, transforming the chaotic, massive functionalities by borrowing the ideas from Eastern ideology. In terms of communicating the vision of the institute through the architectural design, the team wanted to introduce users to a place that is filled with simplicity yet implies powerfulness. Research on the area of Wang Lang and its historical context was undertaken in order to pay respect to the area's past and to create an architectural work that reflects Thainess.