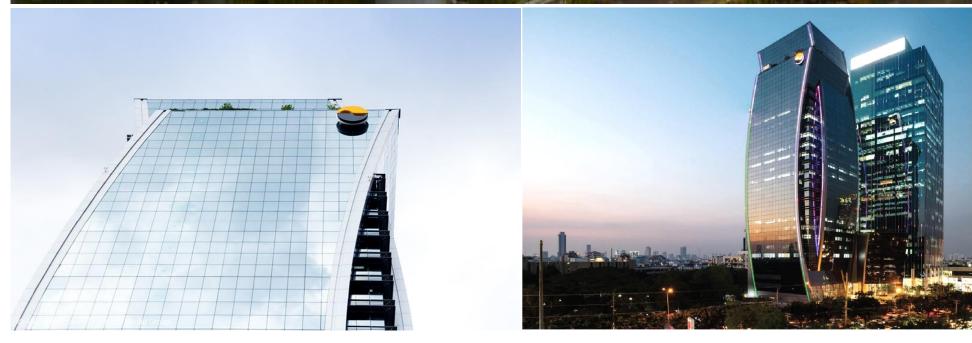

#### HARINDHORN TOWER

#### OFFICE ARCHITECTURE

CASA

#### LOCATION

North Sathorn Rd., Bangkok

#### OWNER

Harindhornl Co., Ltd.

#### SITE AREA

8,000 Square Meter [ 2 Acre ]

TOTAL Construction Area 50,000 Square Meter

PROJECT COST 749 Million Baht

CONSTRUCTION COMPLETED