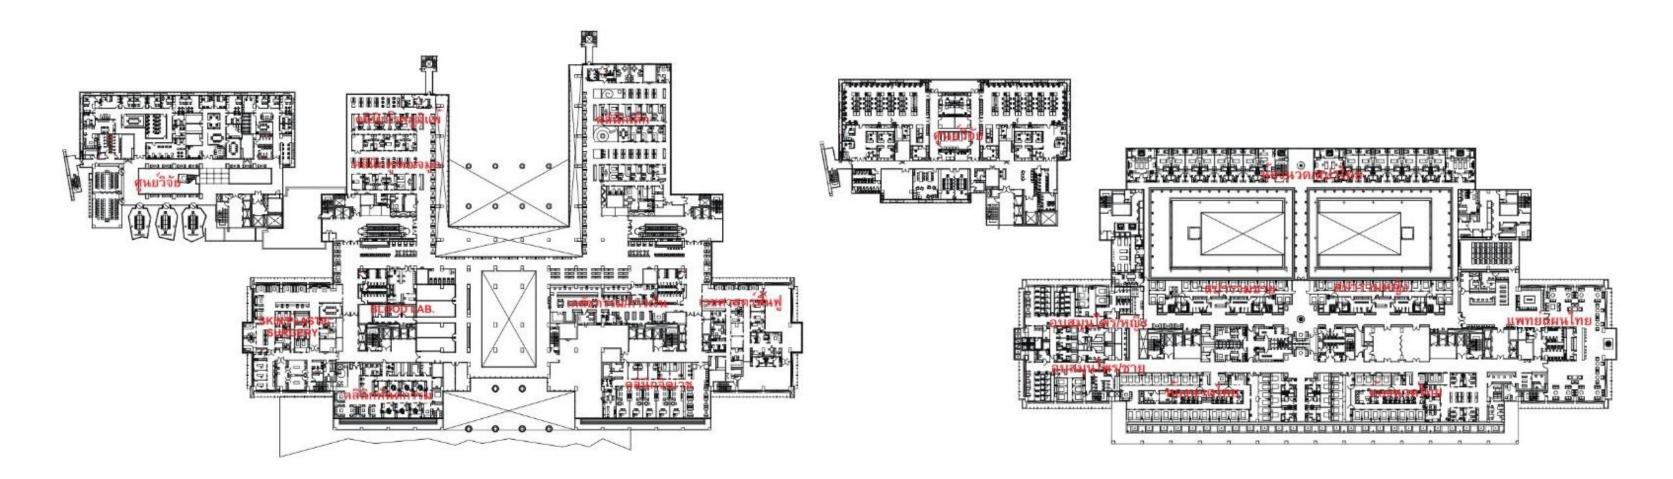

search on the area of Wang Lang and its historical context was undertaken in order to pay respect to the area's past and to create an architectural work that reflects Thainess.





About SiPH > JCI Standard > JCI (Joint Commission International)

#### JCI (Joint Commission International)



#### JCI accreditation

is considered the gold standard in global health care.

#### JCI (Joint Commission International)

Joint Commission International (JCI) identifies, measures, and shares best practices in quality and patient safety with the world. Siriraj Piyamaharajkarun Hospital is the first JCI-accredited public hospital in Thailand. We are committed to providing medical services morally, ethically and dedicatedly with "Highly Service-minded personnel"











































3nd FLOOR PL 7th FLOOR PLAN



2nd FLOOR PLAN



#### SECTION







#### Genetic Code of Rattanakosin

We tried to find a way to add logically suitable elements to this gigantic 170-meter-long wall and create something that connects with Rattanakosin. We thought of the medical research methodology. By deciphering the secret of the DNA chains, it brought us back to the past to see these colorful paintings from the early Rattanakosin period. We then mounted these great paintings on the gigantic wall and removed their outlines, so only the color strips were left visible. This implies a secret code from the past, the Genetic Code of Rattanakosin.

#### Wang Lang

The location has a long history. It is the location of the disappeared palace. When the fall of Krung Thon Buri took place, it be