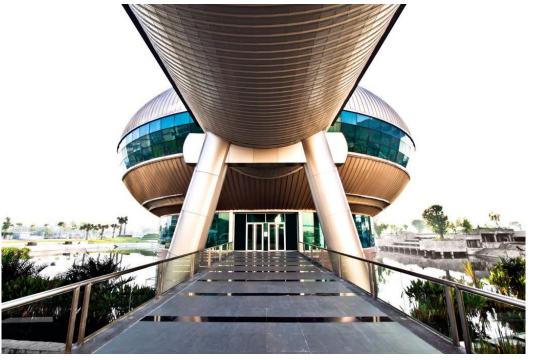

#### SIRIRAJ PIYAMAHARAJKARUN HOSPITAL

#### **HOSPITAL ARCHITECTURE**

COMPETITION WON

#### DESIGN TEAM CTAB

CASA CO.,LTD.
THONSILP STUDIO CO.,LTD.
WE STUDIO CO.,LTD.

Arunamarin Road, Bangkok

OWNER

Siriraj Hospital

SITE AREA

13,200 Square Wah [ 13 Acre ]

**TOTAL Construction Area** 

182,756 Square Meter

PROJECT COST 2,500 Million Baht

CONSTRUCTION COMPLETED

2004-2012

VIEW FROM THE CHAOPRAYA RIVER

Project Sayamindradhiraj Medical Institute

Type Competition Won
Client Siriraj Hospital

Design Team CTAB

Architect and Interior CASA Co., Ltd., Thonsilp Studio Co., Ltd.,

Wee Studio Co., Ltd.

Structure Arunchaiseri Consulting Engineers Co.,Ltd.
Lanscape Blue Planet Design International Co., Ltd.

MEP EEC Engineering Network Co., Ltd.

Life Safety Fusion Fire Safety Co., Ltd.

Energy Consultant Asst. Prof. Thanit Chindavanig

Contractor Italian-Thai Co., Ltd.

PM and CM Interpac International Co., Ltd.

Status Completed

This project is highly complicated in all aspects. As a pilot project, it aims to raise Siriraj Hospital's profile amongst the best medical institutes in the Southeast Asian region. It is also located in an exceptional place (the old Wang Lang) around the Rattanakosin Island that is both historically and physically important to Thai people. Moreover, this gigantic building will certainly change the skyline of Rattanakosin Island. Sayamindradhiraj Medical Institute, therefore, was a remarkably challenging project for our design team.

We aimed to systematically interpret this complexity into efficiency, transforming the chaotic, massive functionalities by borrowing the ideas from Eastern ideology. In terms of communicating the vision of the institute through the architectural design, the team wanted to introduce users to a place that is filled with simplicity yet implies powerfulness. Research on the area of Wang Lang and its historical context was undertaken in order to pay respect to the area's past and to create an architectural work that reflects Thainess.