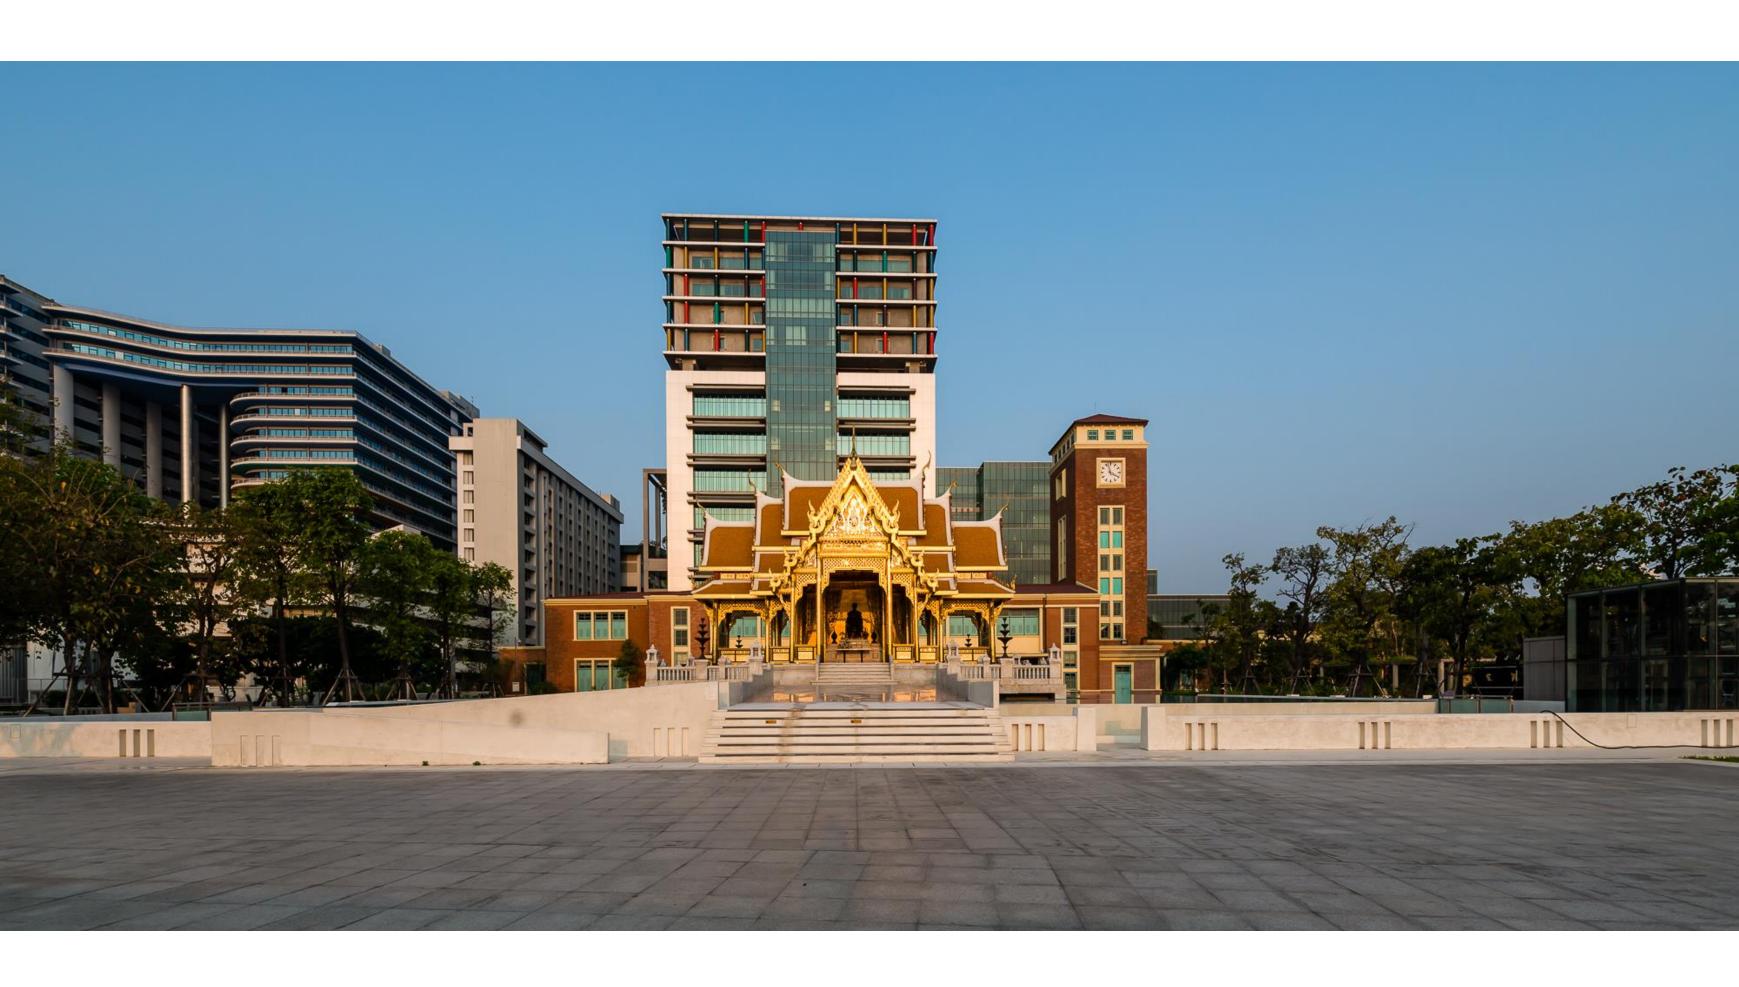

182,756 Square Meter

PROJECT COST 2,500 Million Baht

CONSTRUCTION COMPLETED

2004-2012

VIEW FROM THE CHAOPRAYA RIVER

Project Sayamindradhiraj Medical Institute

Type Competition Won
Client Siriraj Hospital

Design Team CTAB

Life Safety Fusion Fire Safety Co., Ltd.

Energy Consultant Asst. Prof. Thanit Chindavanig

Contractor Italian-Thai Co., Ltd.

PM and CM Interpac International Co., Ltd.

Status Completed

This project is highly complicated in all aspects. As a pilot project, it aims to raise Siriraj Hospital's profile amongst the best medical institutes in the Southeast Asian region. It is also located in an exceptional place (the old Wang Lang) around the Rattanakosin Island that is both historically and physically important to Thai people. Moreover, this gigantic building will certainly change the skyline of Rattanakosin Island. Sayamindradhiraj Medical Institute, therefore, was a remarkably challenging project for our design team.

We aimed to systematically interpret this complexity into efficiency, transforming the chaotic, massive functionalities by borrowing the ideas from Eastern ideology. In terms of communicating the vision of the institute through the architectural design, the team wanted to introduce users to a place that is filled with simplicity yet implies powerfulness. Research on the area of Wang Lang and its historical context was undertaken in order to pay respect to the area's past and to create an architectural work that reflects Thainess.

#### Genetic Code of Rattanakosin

We tried to find a way to add logically suitable elements to this gigantic 170-meter-long wall and create something that connects with Rattanakosin. We thought of the medical research methodology. By deciphering the secret of the DNA chains, it brought us back to the past to see these colorful paintings from the early Rattanakosin period. We then mounted these great paintings on the gigantic wall and removed their outlines, so only the color strips were left visible. This implies a secret code from the past, the Genetic Code of Rattanakosin.

#### Wang Lang

The location has a long history. It is the location of the disappeared palace. When the fall of Krung Thon Buri took place, it became an old wall of Krung Thon Buri Sri Mahasamut and a graveyard of warriors. This is also a place where the great poet Sunthorn Phu was born. It has many historical layers. Now, another significant change will occur in the area. We hope to see this excellent institute grow from the historical context of the area so that our next generation will be aware of and appreciate its significance. Hopefully everyone can see a trace of Wang Lang in this project.