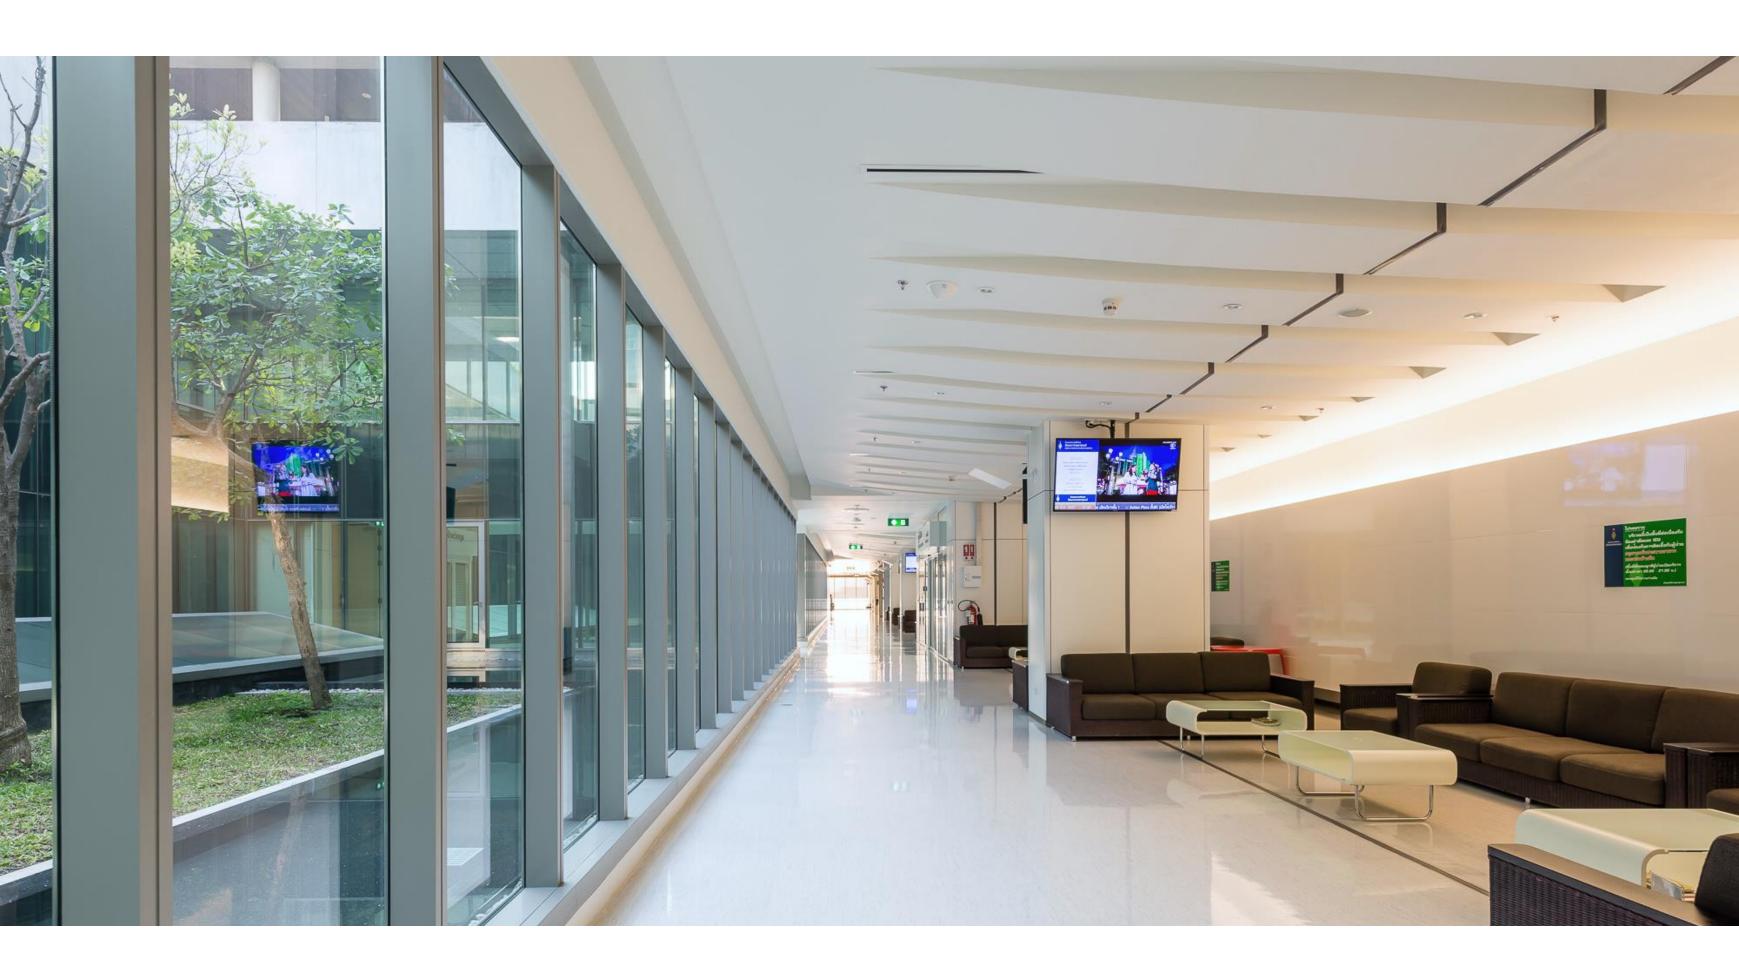

#### SIRIRAJ PIYAMAHARAJKARUN HOSPITAL

#### **HOSPITAL ARCHITECTURE**

COMPETITION WON

182,756 Square Meter

PROJECT COST 2,500 Million Baht

CONSTRUCTION COMPLETED

2004-2012

VIEW FROM THE CHAOPRAYA RIVER

Project Sayamindradhiraj Medical Institute

Type Competition Won
Client Siriraj Hospital

Design Team CTAB