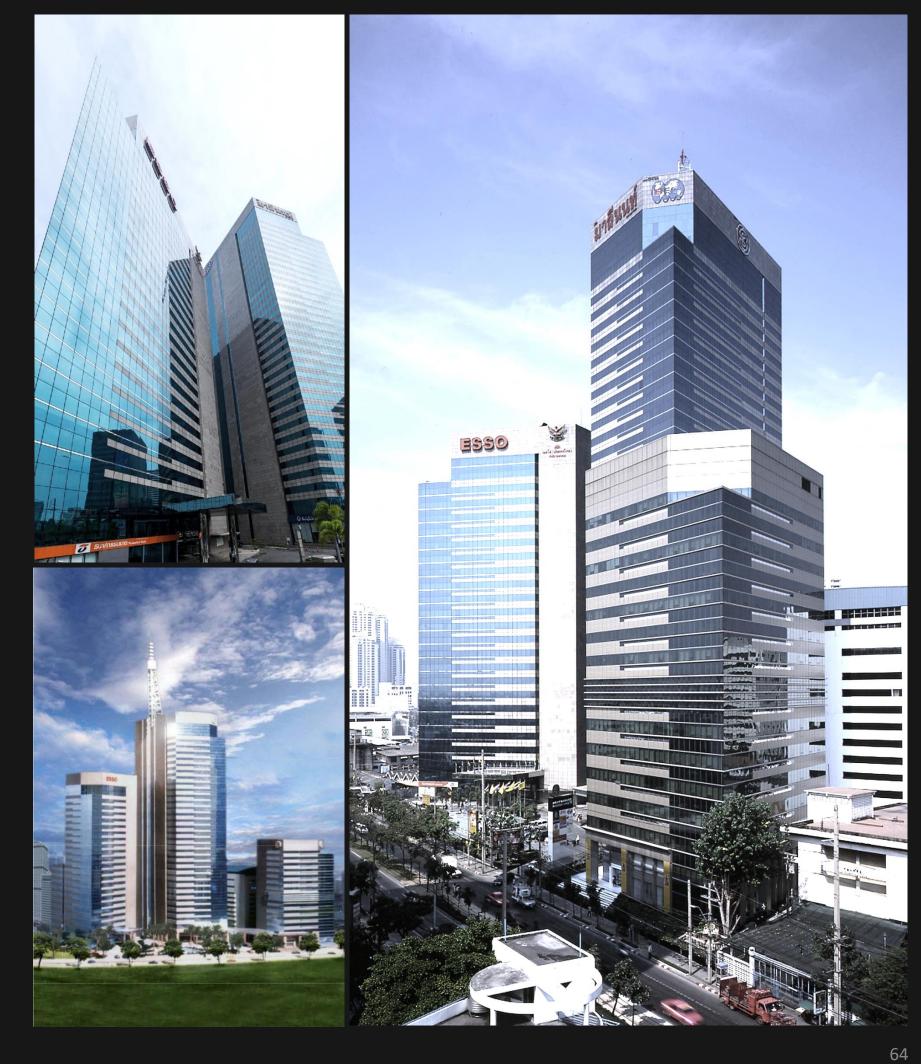

#### HARINDHORN TOWER

#### OFFICE ARCHITECTURE

CASA

#### LOCATION

North Sathorn Rd., Bangkok

#### OWNER

Harindhornl Co., Ltd.

#### SITE AREA

8,000 Square Meter [ 2 Acre ]

TOTAL Construction Area 50,000 Square Meter

PROJECT COST 749 Million Baht

CONSTRUCTION COMPLETED