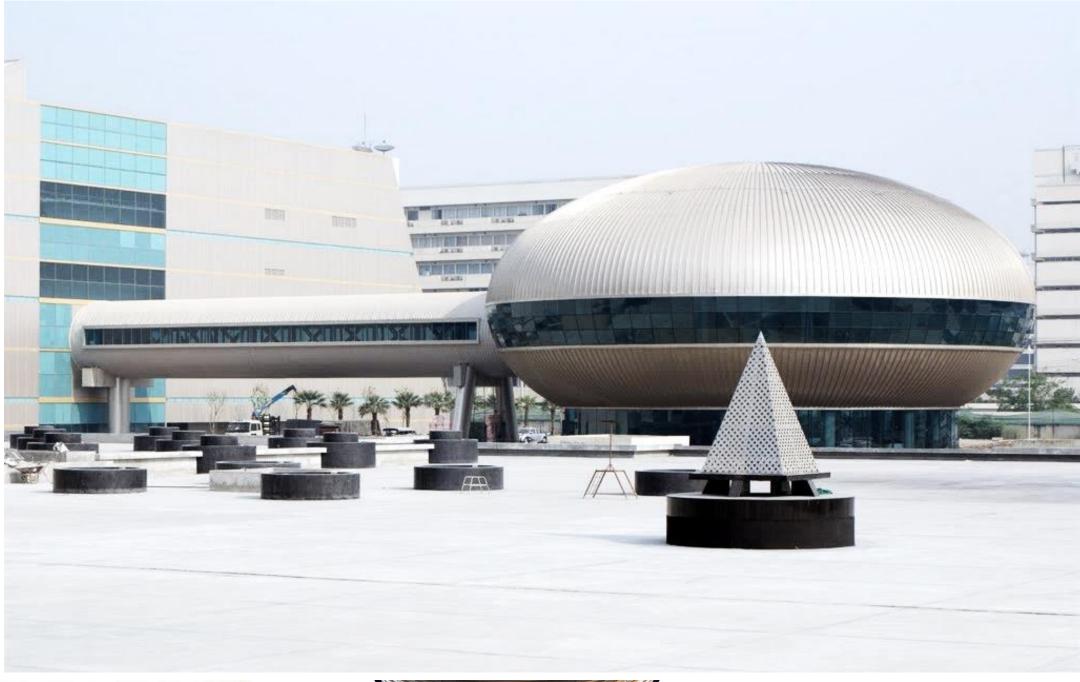

#### SIRIRAJ PIYAMAHARAJKARUN HOSPITAL

#### **HOSPITAL ARCHITECTURE**

COMPETITION WON

#### DESIGN TEAM CTAB

CASA CO.,LTD.
THONSILP STUDIO CO.,LTD.
WE STUDIO CO.,LTD.

Arunamarin Road, Bangkok

OWNER

Siriraj Hospital

SITE AREA

13,200 Square Wah [ 13 Acre ]

**TOTAL Construction Area** 

182,756 Square Meter

PROJECT COST 2,500 Million Baht

CONSTRUCTION COMPLETED

2004-2012

VIEW FROM THE CHAOPRAYA RIVER

Project Sayamindradhiraj Medical Institute

Type Competition Won
Client Siriraj Hospital

Design Team CTAB

Architect and Interior CASA Co., Ltd., Thonsilp Studio Co., Ltd.,

Wee Studio Co., Ltd.

Structure Arunchaiseri Consulting Engineers Co.,Ltd.
Lanscape Blue Planet Design International Co., Ltd.

MEP EEC Engineering Network Co., Ltd.

Life Safety Fusion Fire Safety Co., Ltd.

Energy Consultant Asst. Prof. Thanit Chindavanig

Contractor Italian-Thai Co., Ltd.

PM and CM Interpac International Co., Ltd.

Status Completed

This project is highly complicated in all aspects. As a pilot project, it aims to raise Siriraj Hospital's profile amongst the best medical institutes in the Southeast Asian region. It is also located in an exceptional place (the old Wang Lang) around the Rattanakosin Island that is both historically and physically important to Thai people. Moreover, this gigantic building will certainly change the skyline of Rattanakosin Island. Sayamindradhiraj Medical Institute, therefore, was a remarkably challenging project for our design team.

We aimed to systematically interpret this complexity into efficiency, transforming the chaotic, massive functionalities by borrowing the ideas from Eastern ideology. In terms of communicating the vision of the institute through the architectural design, the team wanted to introduce users to a place that is filled with simplicity yet implies powerfulness. Research on the area of Wang Lang and its historical context was undertaken in order to pay respect to the area's past and to create an architectural work that reflects Thainess.