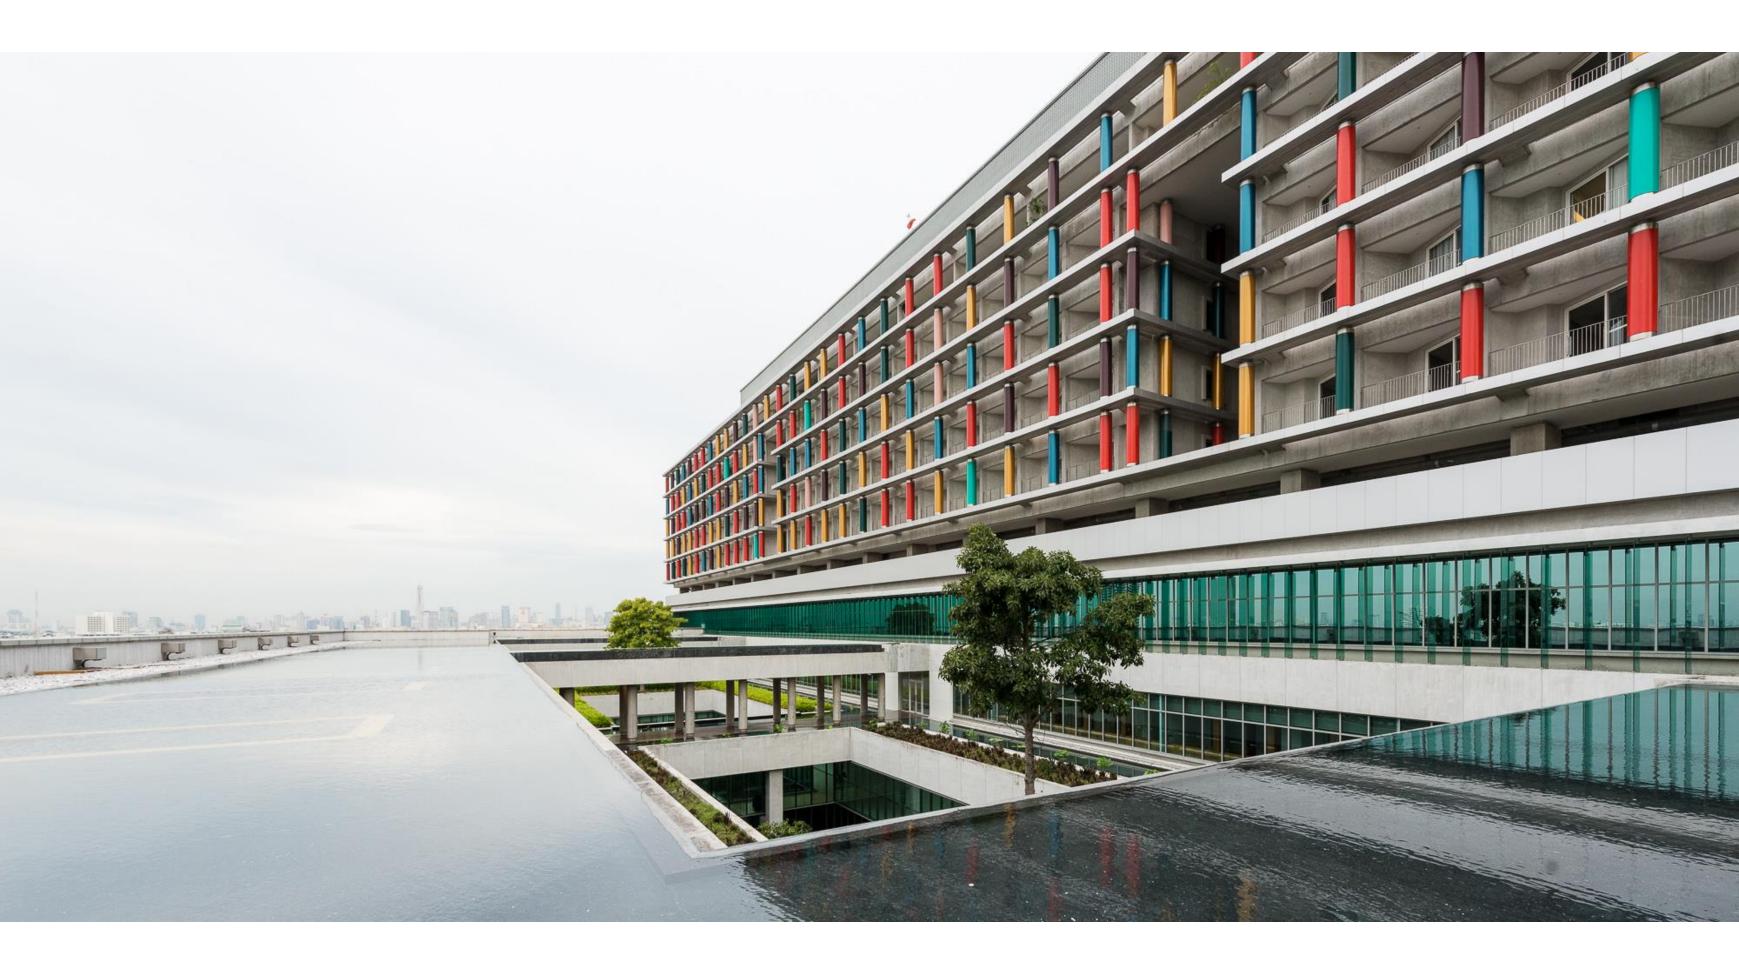

#### SIRIRAJ PIYAMAHARAJKARUN HOSPITAL

182,756 Square Meter

PROJECT COST 2,500 Million Baht

CONSTRUCTION COMPLETED

2004-2012

VIEW FROM THE CHAOPRAYA RIVER

Project Sayamindradhiraj Medical Institute

Type Competition Won
Client Siriraj Hospital

Design Team CTAB

#### Genetic Code of Rattanakosin

We tried to find a way to add logically suitable elements to this gigantic 170-meter-long wall and create something that connects with Rattanakosin. We thought of the medical research methodology. By deciphering the secret of the DNA chains, it brought us back to the past to see these colorful paintings from the early Rattanakosin period. We then mounted these great paintings on the gigantic wall and removed their outlines, so only the color strips were left visible. This implies a secret code from the past, the Genetic Code of Rattanakosin.