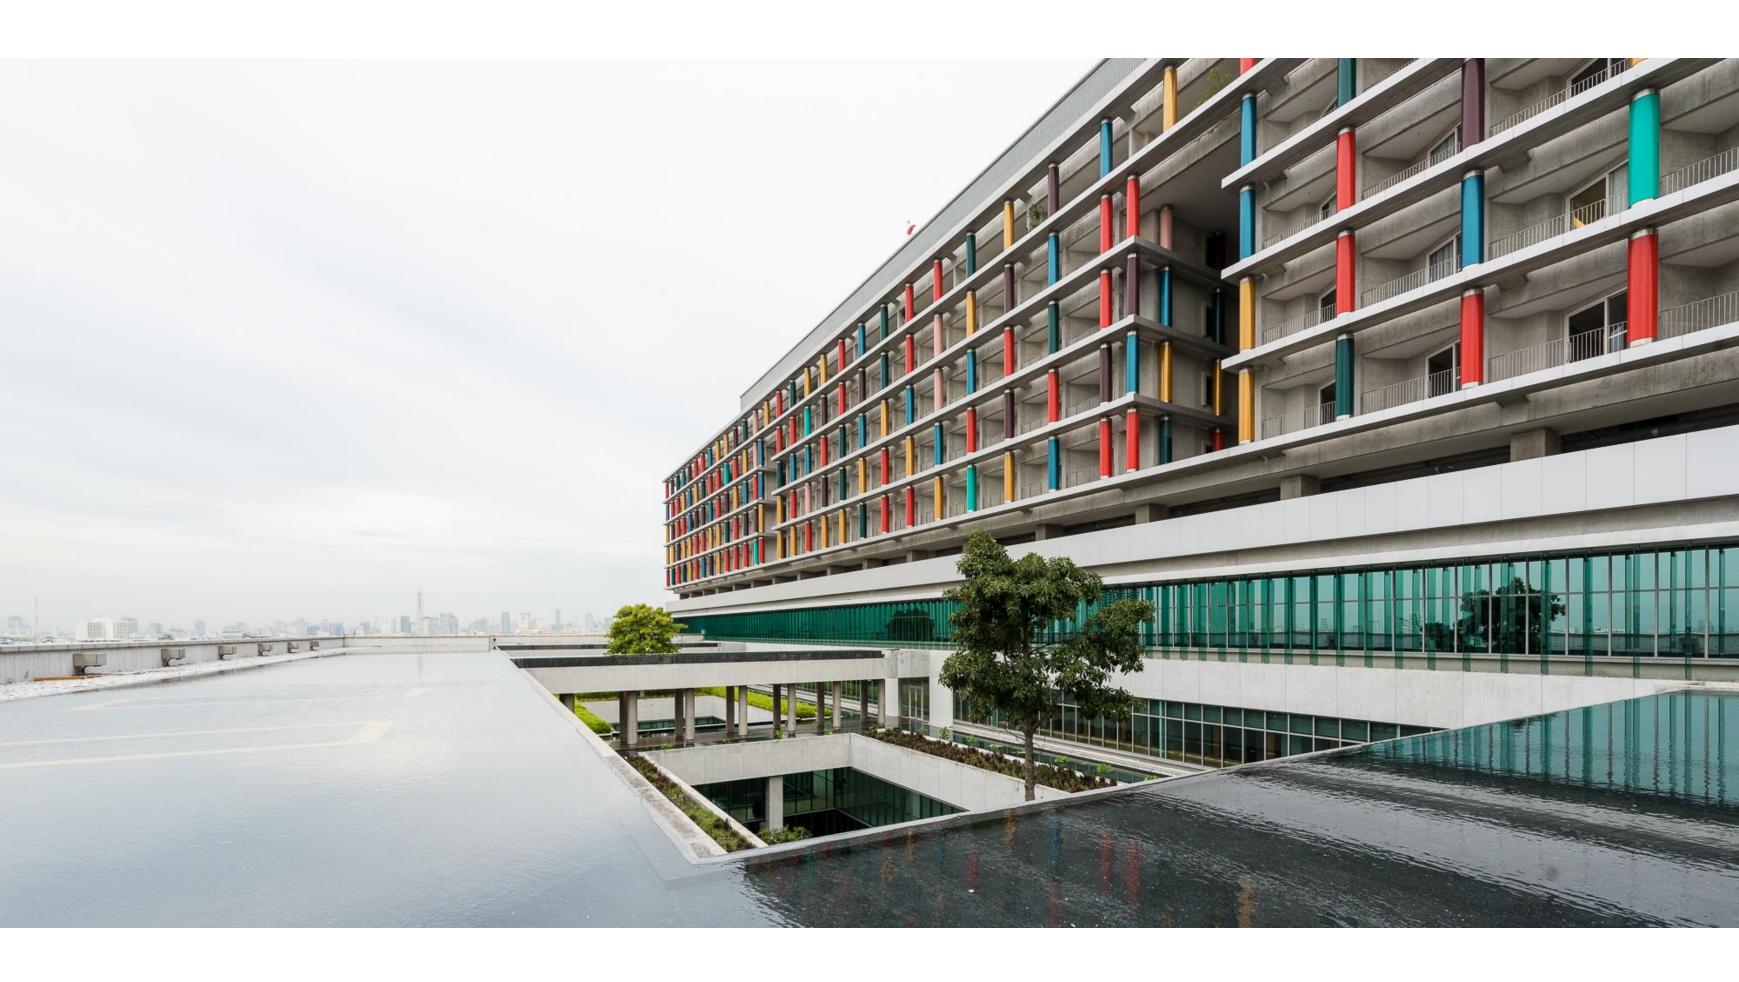

182,756 Square Meter

PROJECT COST 2,500 Million Baht

CONSTRUCTION COMPLETED

2004-2012

VIEW FROM THE CHAOPRAYA RIVER

Project Sayamindradhiraj Medical Institute

Type Competition Won
Client Siriraj Hospital

Design Team CTAB

#### Genetic Code of Rattanakosin

We tried to find a way to add logically suitable elements to this gigantic 170-meter-long wall and create something that connects with Rattanakosin. We thought of the medical research methodology. By deciphering the secret of the DNA chains, it brought us back to the past to see these colorful paintings from the early Rattanakosin period. We then mounted these great paintings on the gigantic wall and removed their outlines, so only the color strips were left visible. This implies a secret code from the past, the Genetic Code of Rattanakosin.