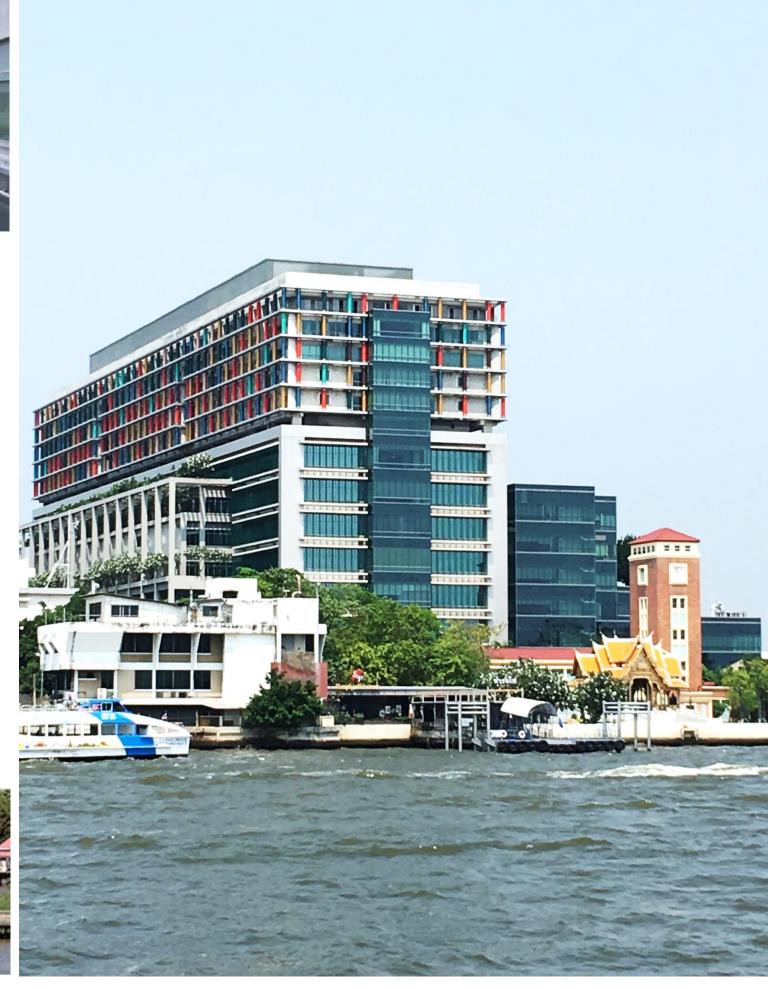

182,756 Square Meter

PROJECT COST 2,500 Million Baht

CONSTRUCTION COMPLETED

2004-2012

VIEW FROM THE CHAOPRAYA RIVER

Project Sayamindradhiraj Medical Institute

Type Competition Won
Client Siriraj Hospital

Design Team CTAB

Life Safety Fusion Fire Safety Co., Ltd.

Energy Consultant Asst. Prof. Thanit Chindavanig

Contractor Italian-Thai Co., Ltd.

PM and CM Interpac International Co., Ltd.

Status Completed

This project is highly complicated in all aspects. As a pilot project, it aims to raise Siriraj Hospital's profile amongst the best medical institutes in the Southeast Asian region. It is also located in an exceptional place (the old Wang Lang) around the Rattanakosin Island that is both historically and physically important to Thai people. Moreover, this gigantic building will certainly change the skyline of Rattanakosin Island. Sayamindradhiraj Medical Institute, therefore, was a remarkably challenging project for our design team.

We aimed to systematically interpret this complexity into efficiency, transforming the chaotic, massive functionalities by borrowing the ideas from Eastern ideology. In terms of communicating the vision of the institute through the architectural design, the team wanted to introduce users to a place that is filled with simplicity yet implies powerfulness. Research on the area of Wang Lang and its historical context was undertaken in order to pay respect to the area's past and to create an architectural work that reflects Thainess.