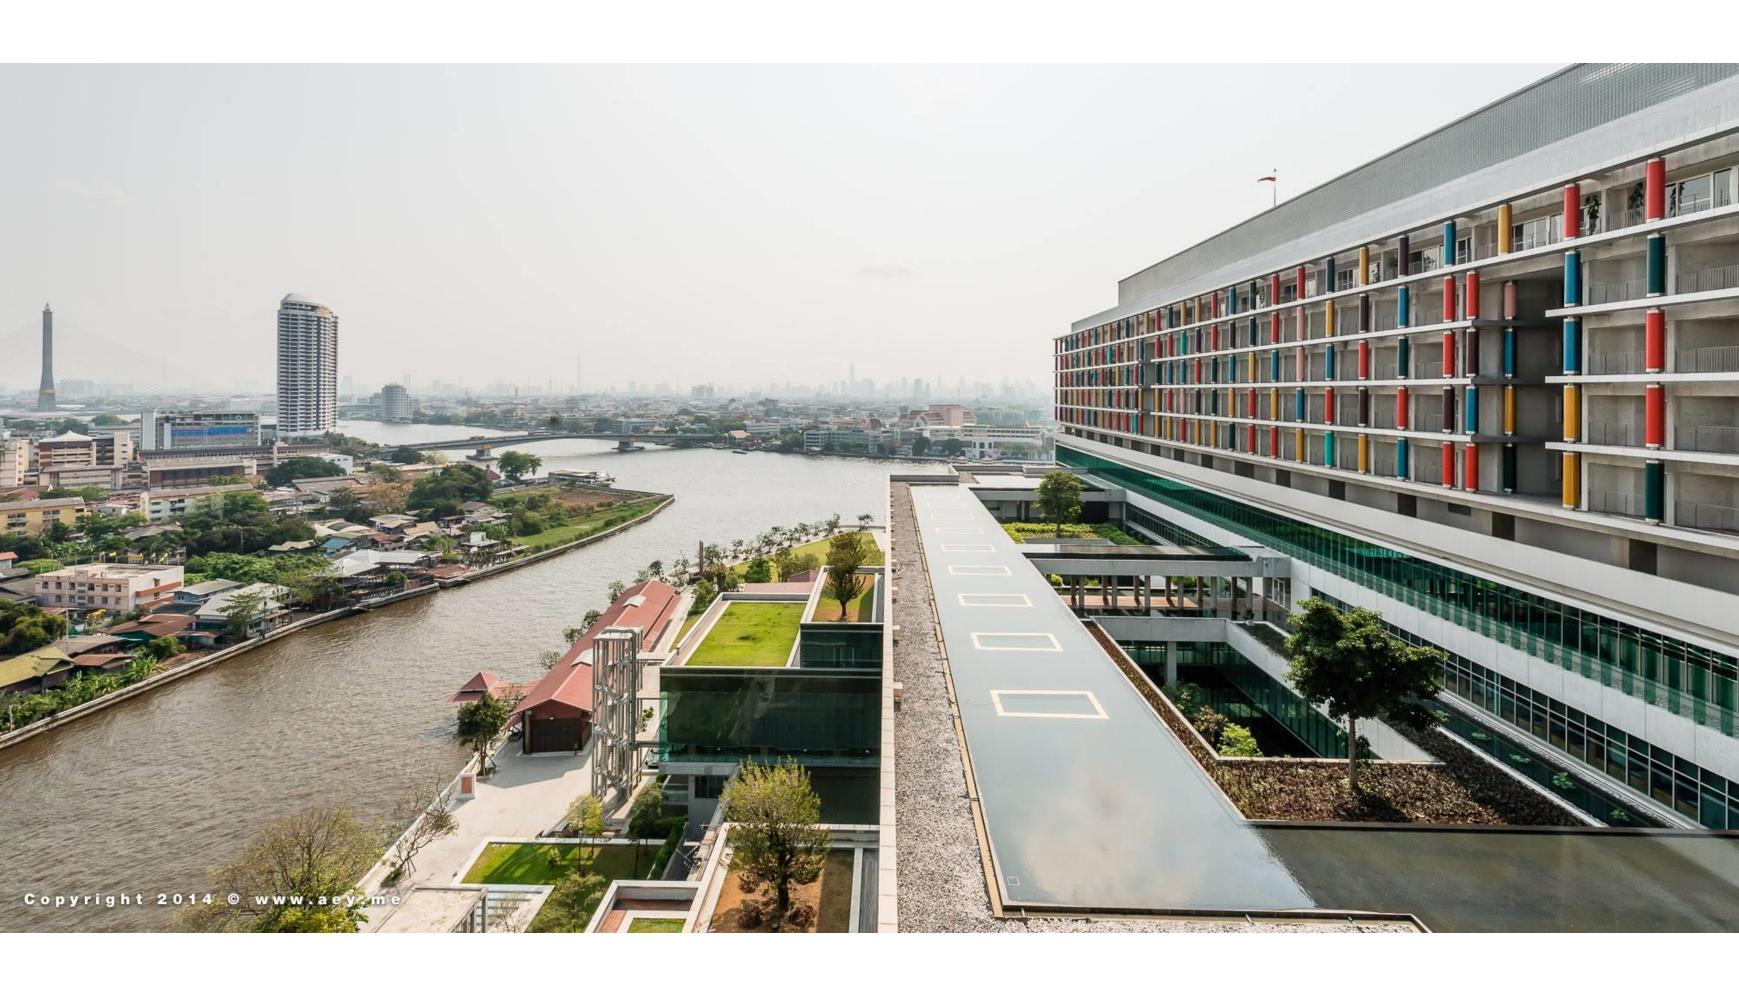

182,756 Square Meter

PROJECT COST 2,500 Million Baht

CONSTRUCTION COMPLETED

2004-2012

VIEW FROM THE CHAOPRAYA RIVER

Project Sayamindradhiraj Medical Institute

Type Competition Won
Client Siriraj Hospital

Design Team CTAB

#### Genetic Code of Rattanakosin

We tried to find a way to add logically suitable elements to this gigantic 170-meter-long wall and create something that connects with Rattanakosin. We thought of the medical research methodology. By deciphering the secret of the DNA chains, it brought us back to the past to see these colorful paintings from the early Rattanakosin period. We then mounted these great paintings on the gigantic wall and removed their outlines, so only the color strips were left visible. This implies a secret code from the past, the Genetic Code of Rattanakosin.