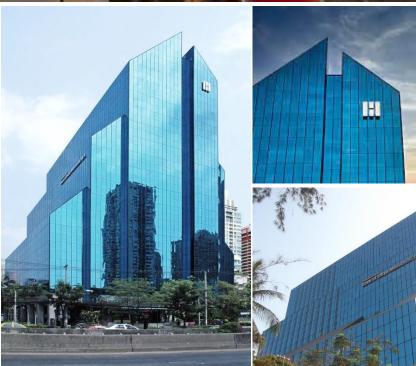

#### HARINDHORN TOWER

#### OFFICE ARCHITECTURE

CASA

#### LOCATION

North Sathorn Rd., Bangkok

#### OWNER

Harindhornl Co., Ltd.

#### SITE AREA

8,000 Square Meter [ 2 Acre ]

TOTAL Construction Area 50,000 Square Meter

PROJECT COST 749 Million Baht

CONSTRUCTION COMPLETED