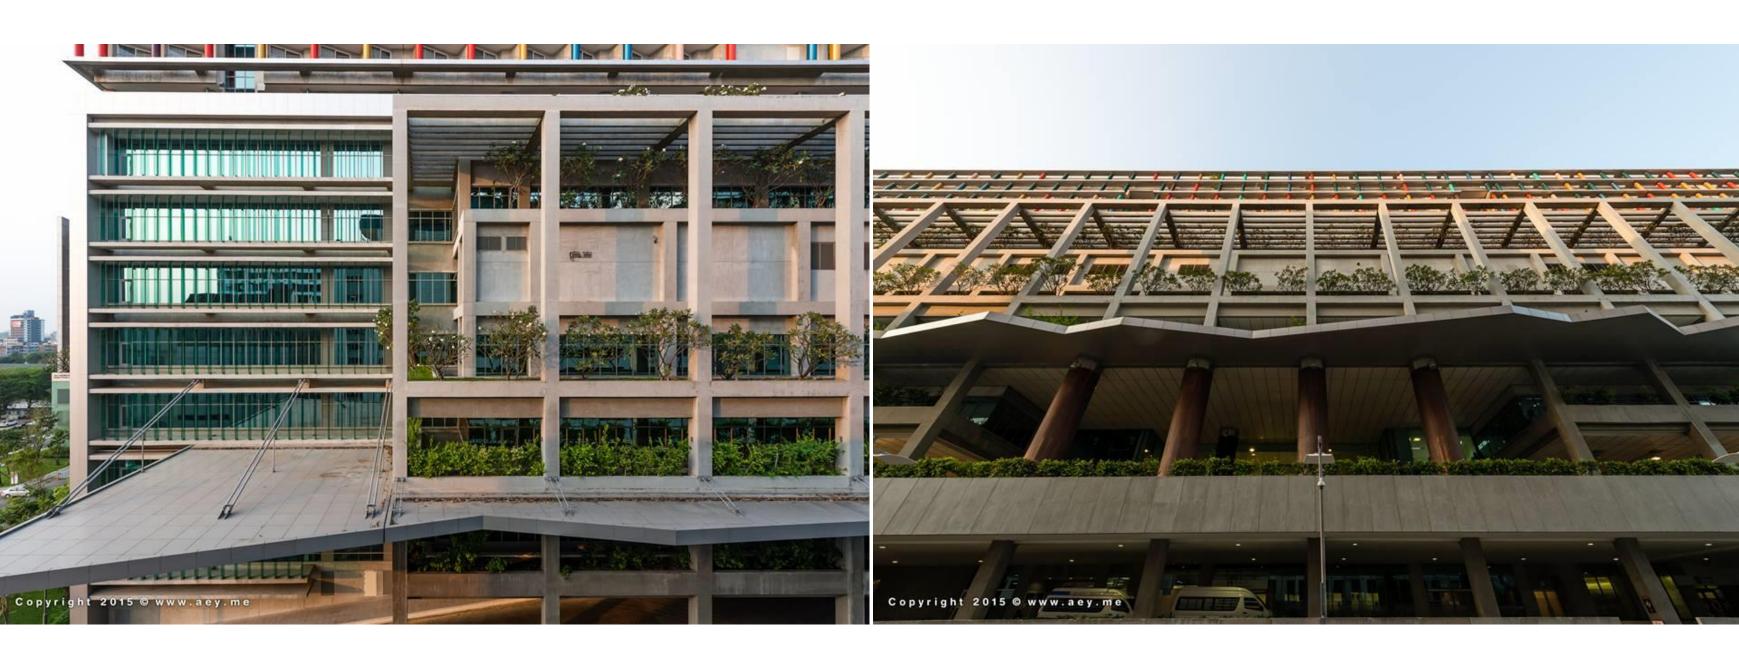

182,756 Square Meter

PROJECT COST 2,500 Million Baht

CONSTRUCTION COMPLETED

2004-2012

VIEW FROM THE CHAOPRAYA RIVER

Project Sayamindradhiraj Medical Institute

Type Competition Won
Client Siriraj Hospital

Design Team CTAB

#### Genetic Code of Rattanakosin

We tried to find a way to add logically suitable elements to this gigantic 170-meter-long wall and create something that connects with Rattanakosin. We thought of the medical research methodology. By deciphering the secret of the DNA chains, it brought us back to the past to see these colorful paintings from the early Rattanakosin period. We then mounted these great paintings on the gigantic wall and removed their outlines, so only the color strips were left visible. This implies a secret code from the past, the Genetic Code of Rattanakosin.