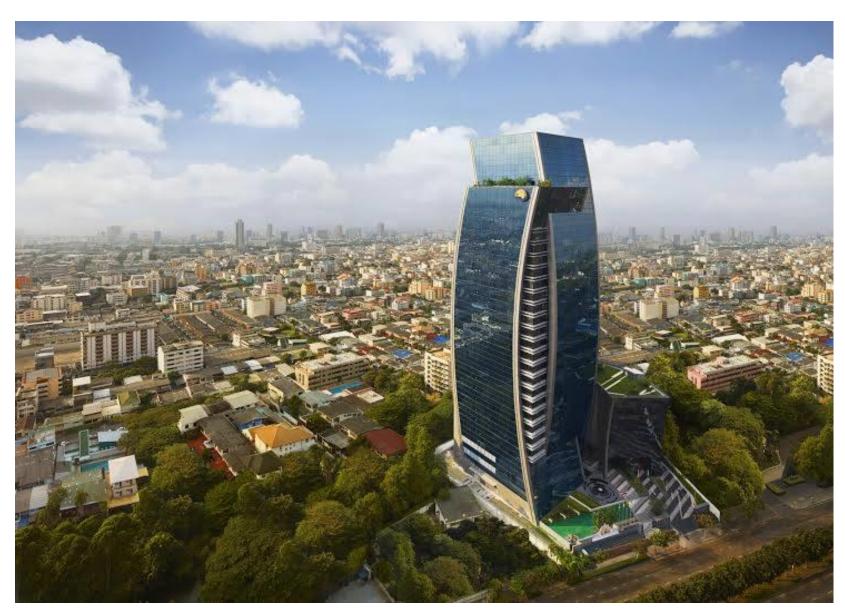

Architectural + Design Studio + Project Management

The Stock Exchange of Thailand

# THE STOCK EXCHANG OF THAILAND TOWER

**OFFICE ARCHITECTURE** 

CASA

LOCATION

Ratchadapisek Rd., Bangkok

OWNER

The Stock Exchange of Thailand

SITE AREA

8,384 Square Meter [ 2.07 Acre ]

**TOTAL Construction Area** 58,600 Square Meter

PROJECT COST

1,800 Million Baht

CONSTRUCTION COMPLETED

2013

THE STOCK
EXCHANG OF
THAILAND
TOWER