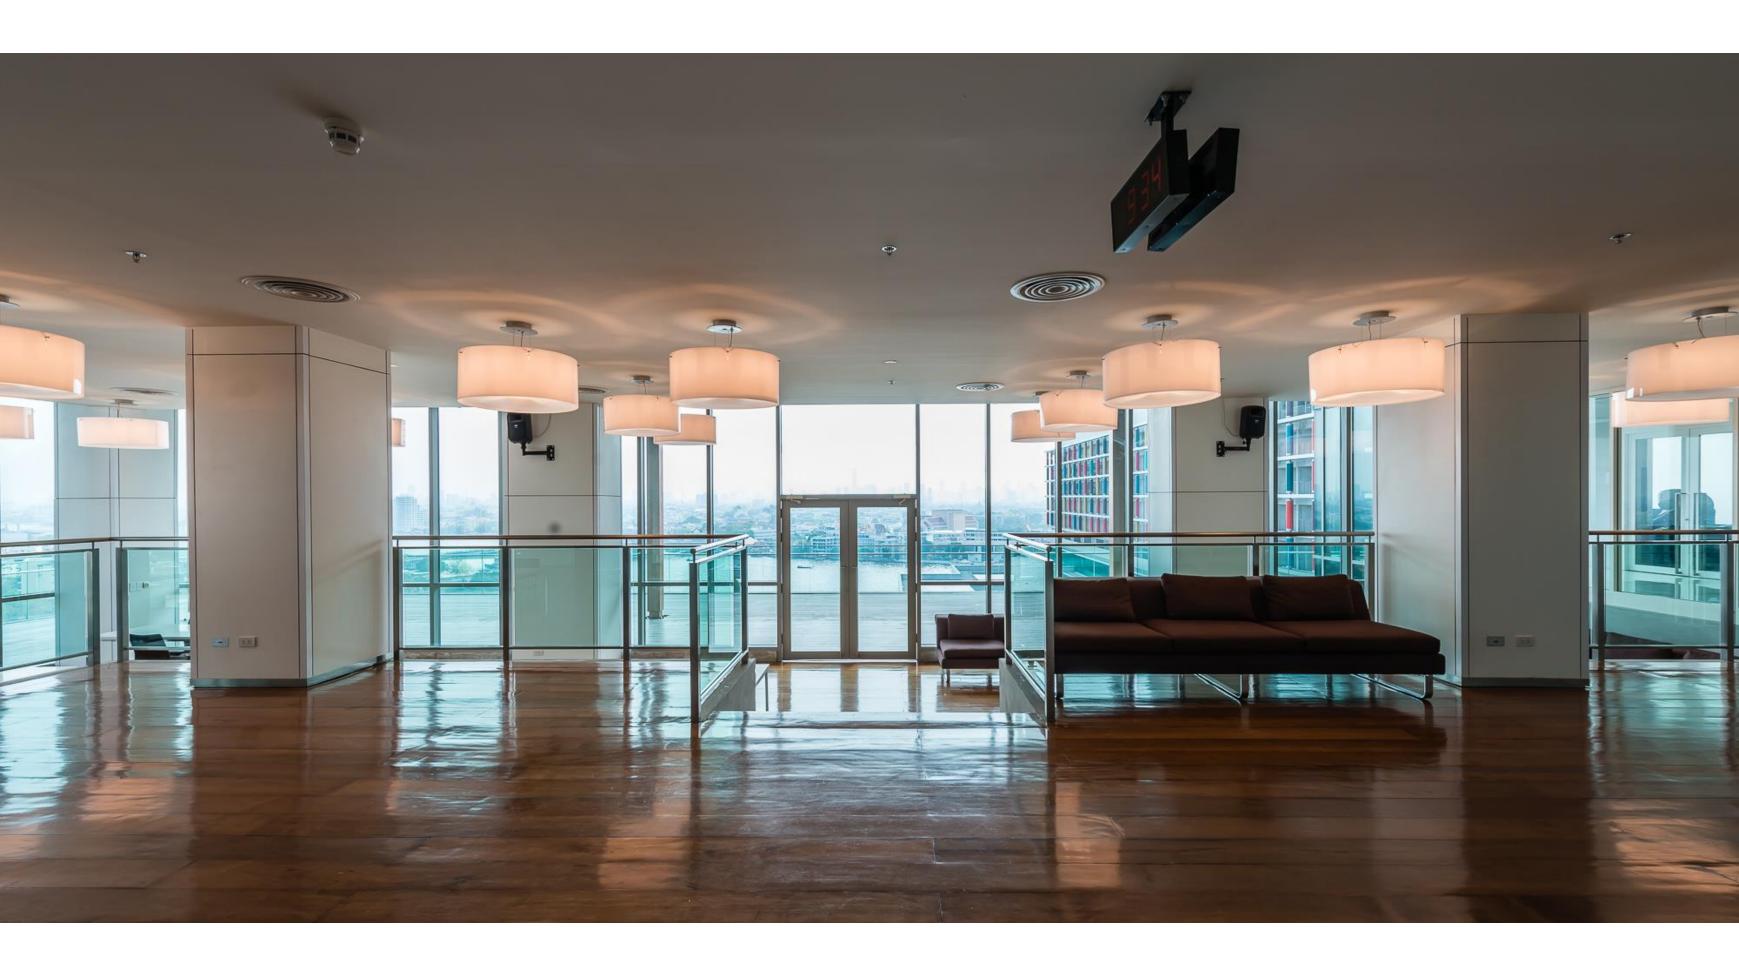

#### SIRIRAJ PIYAMAHARAJKARUN HOSPITAL

#### **HOSPITAL ARCHITECTURE**

COMPETITION WON

#### DESIGN TEAM CTAB

CASA CO.,LTD.
THONSILP STUDIO CO.,LTD.
WE STUDIO CO.,LTD.

Arunamarin Road, Bangkok

OWNER

Siriraj Hospital

SITE AREA

13,200 Square Wah [ 13 Acre ]

**TOTAL Construction Area** 

182,756 Square Meter

PROJECT COST 2,500 Million Baht

CONSTRUCTION COMPLETED

2004-2012

VIEW FROM THE CHAOPRAYA RIVER

Project Sayamindradhiraj Medical Institute

Type Competition Won
Client Siriraj Hospital

Design Team CTAB

Architect and Interior CASA Co., Ltd., Thonsilp Studio Co., Ltd.,

Wee Studio Co., Ltd.

Structure Arunchaiseri Consulting Engineers Co.,Ltd.
Lanscape Blue Planet Design International Co., Ltd.

MEP EEC Engineering Network Co., Ltd.

Life Safety Fusion Fire Safety Co., Ltd.

Energy Consultant Asst. Prof. Thanit Chindavanig

Contractor Italian-Thai Co., Ltd.

PM and CM Interpac International Co., Ltd.

Status Completed

This project is highly complicated in all aspects. As a pilot project, it aims to raise Siriraj Hospital's profile amongst the best medical institutes in the Southeast Asian region. It is also located in an exceptional place (the old Wang Lang) around the Rattanakosin Island that is both historically and physically important to Thai people. Moreover, this gigantic building will certainly change the skyline of Rattanakosin Island. Sayamindradhiraj Medical Institute, therefore, was a remarkably challenging project for our design team.