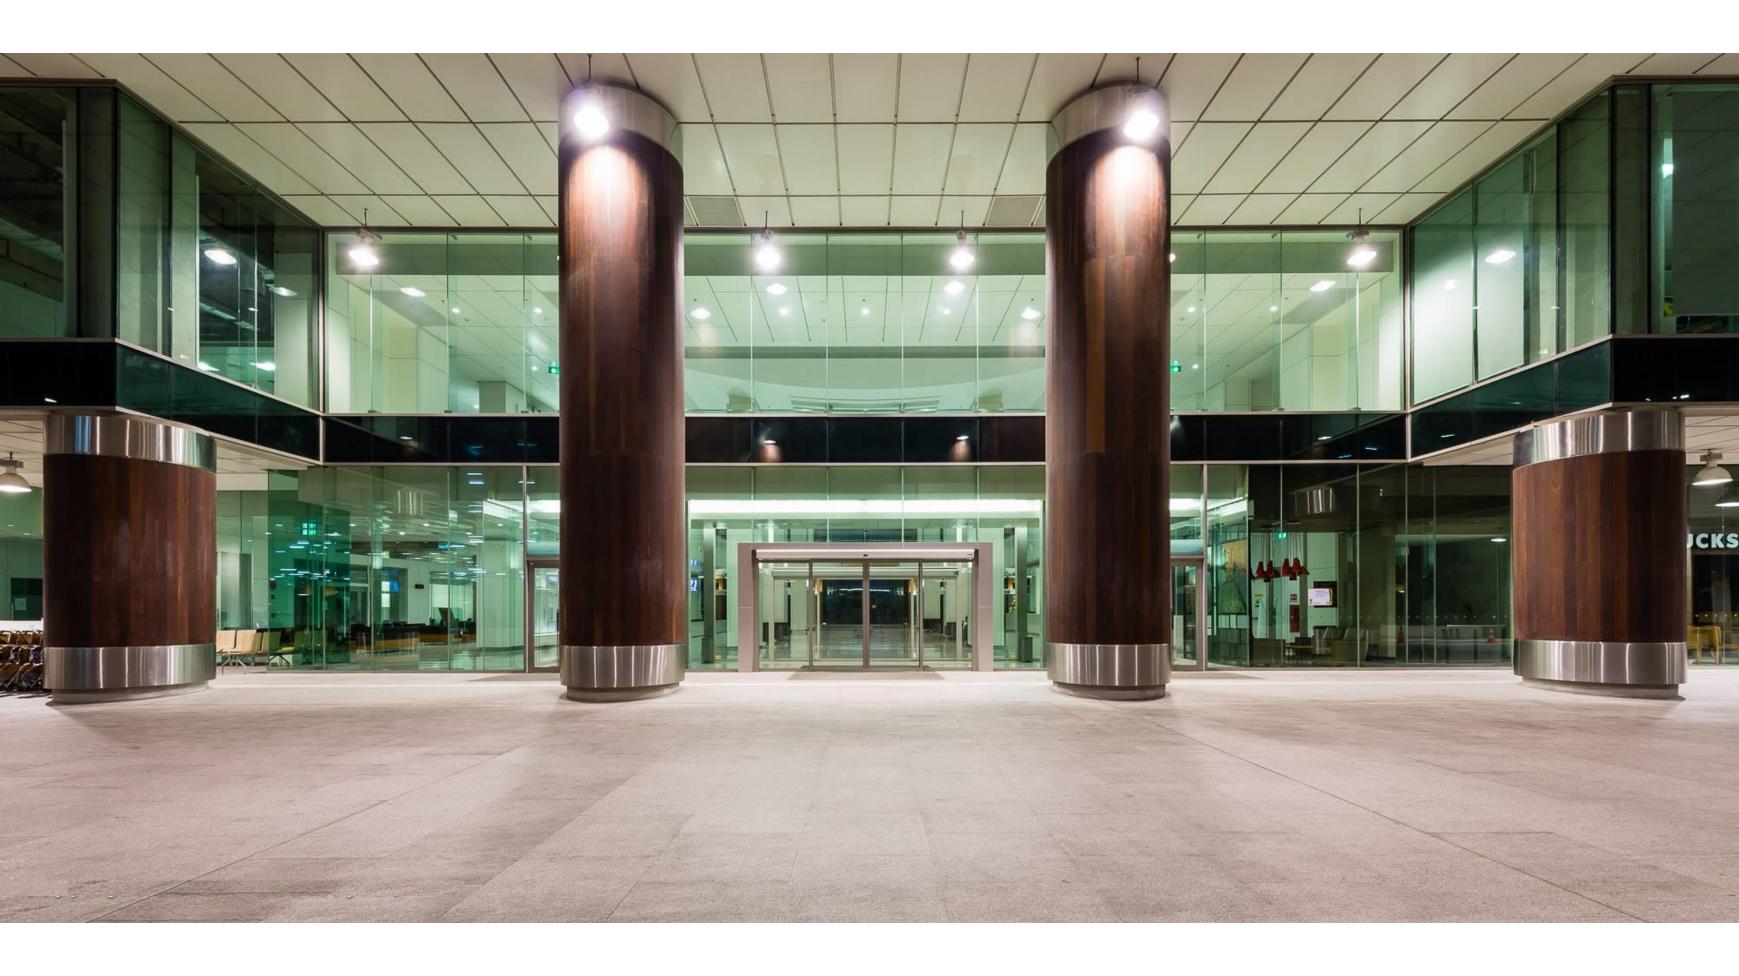

#### SIRIRAJ PIYAMAHARAJKARUN HOSPITAL

#### **HOSPITAL ARCHITECTURE**

COMPETITION WON

182,756 Square Meter

PROJECT COST 2,500 Million Baht

CONSTRUCTION COMPLETED

2004-2012

VIEW FROM THE CHAOPRAYA RIVER

Project Sayamindradhiraj Medical Institute

Type Competition Won
Client Siriraj Hospital

Design Team CTAB