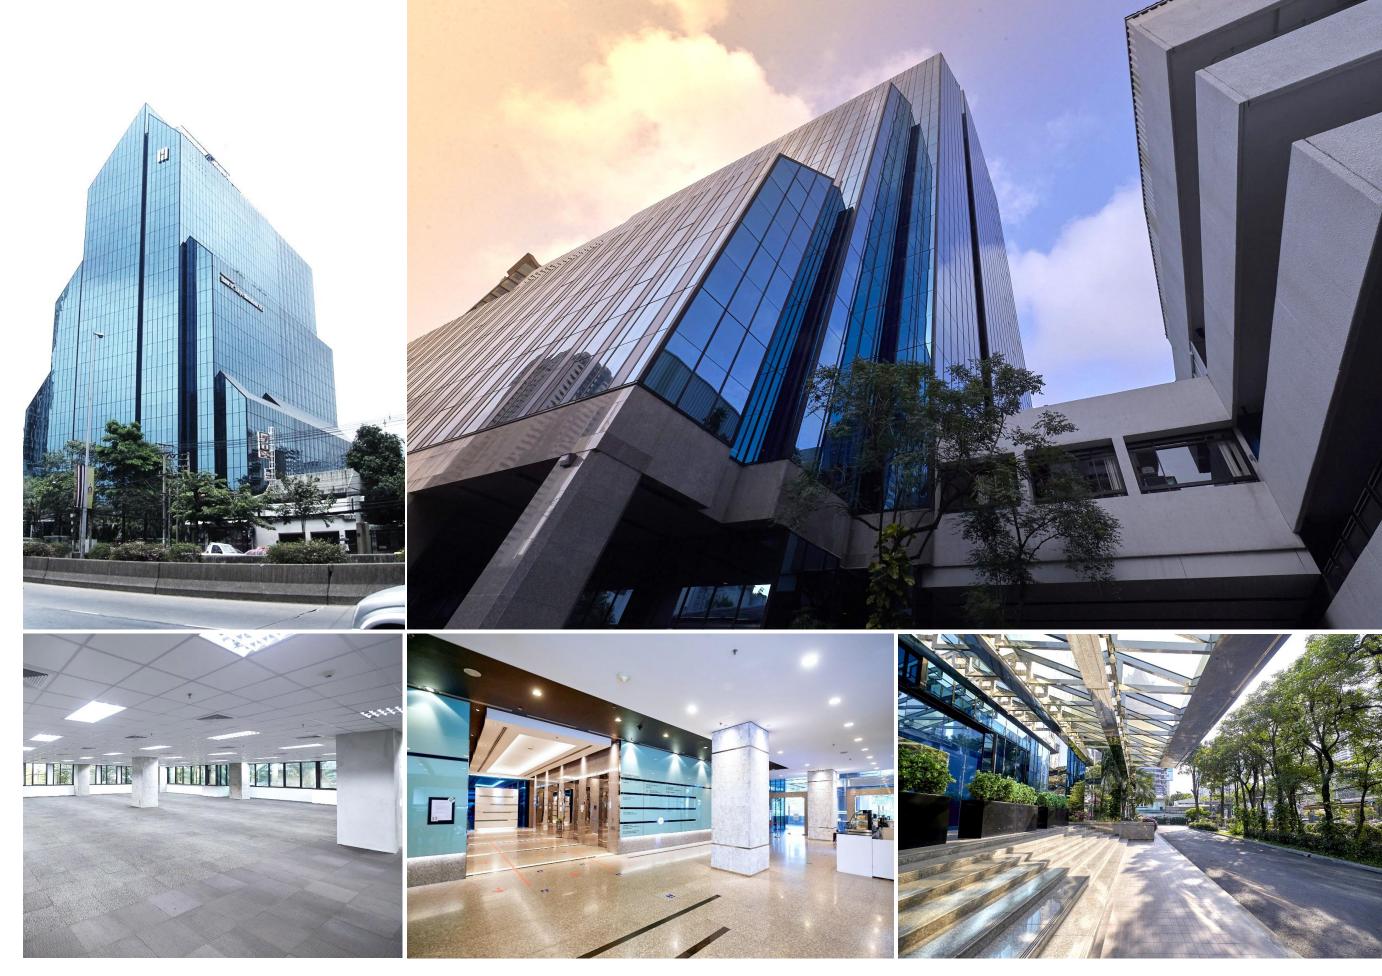

#### HARINDHORN TOWER

#### OFFICE ARCHITECTURE

CASA

#### LOCATION

North Sathorn Rd., Bangkok

#### OWNER

Harindhornl Co., Ltd.

#### SITE AREA

8,000 Square Meter [ 2 Acre ]

TOTAL Construction Area 50,000 Square Meter

PROJECT COST 749 Million Baht

CONSTRUCTION COMPLETED