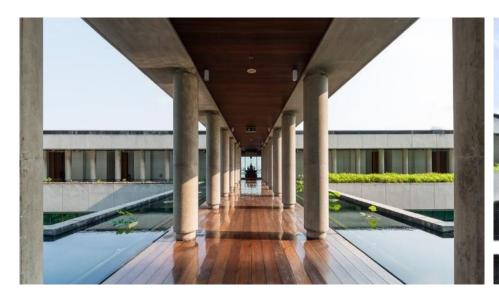

#### SIRIRAJ PIYAMAHARAJKARUN HOSPITAL

182,756 Square Meter

PROJECT COST 2,500 Million Baht

CONSTRUCTION COMPLETED

2004-2012

VIEW FROM THE CHAOPRAYA RIVER

Project Sayamindradhiraj Medical Institute

Type Competition Won
Client Siriraj Hospital

Design Team CTAB