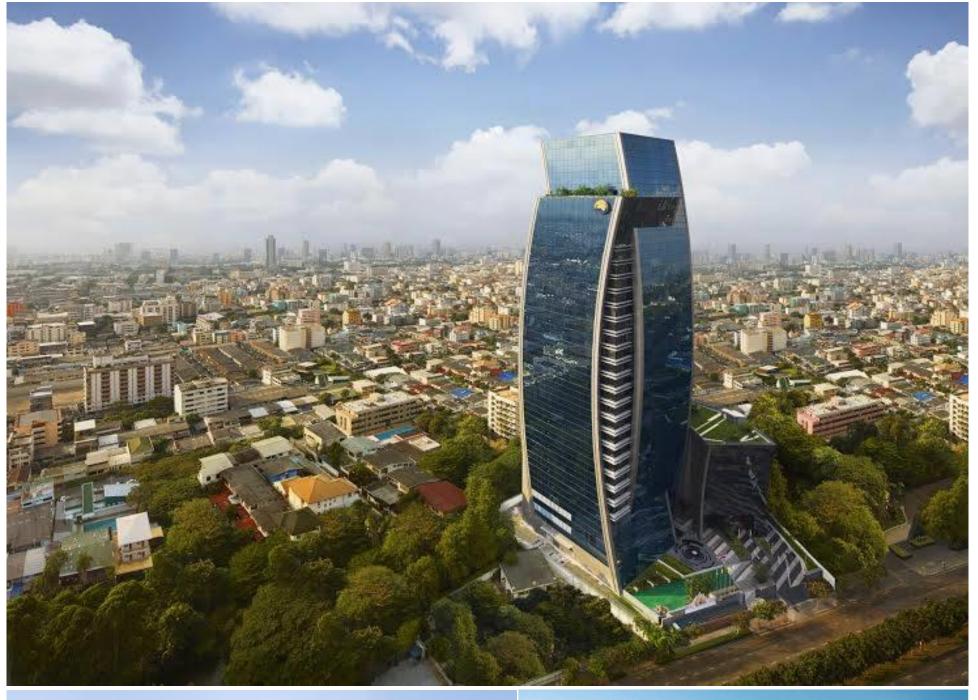

# THE STOCK EXCHANG OF THAILAND TOWER

**OFFICE ARCHITECTURE** 

CASA

LOCATION

Ratchadapisek Rd., Bangkok

OWNER

The Stock Exchange of Thailand

SITE AREA

8,384 Square Meter [ 2.07 Acre ]

**TOTAL Construction Area** 58,600 Square Meter

PROJECT COST

1,800 Million Baht

CONSTRUCTION COMPLETED

2013

THE STOCK
EXCHANG OF
THAILAND
TOWER